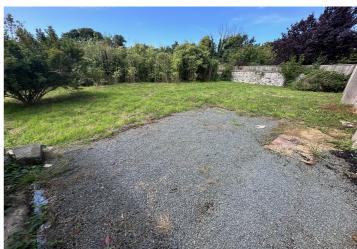

#### Garden

To the rear of the property is a large garden predominantly laid to lawn with a stone patio and a raised gravel seating area.