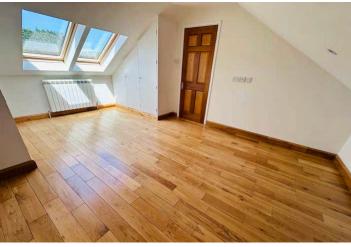

#### **Bedroom 2**

4.52m x 3.28m (14' 10" x 10' 9")

### **Bedroom 3**

4.24m x 3.19m (13' 11" x 10' 6")