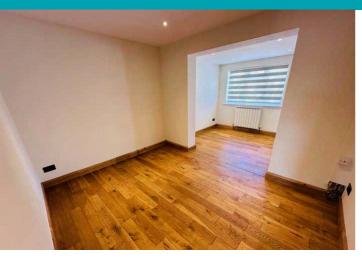

# Lounge

4.69m x 3.60m (15' 5" x 11' 10")

# **Dining Room**

2.86m x 2.39m (9' 5" x 7' 10")

#### **Snug**

3.43m x 2.72m (11' 3" x 8' 11")