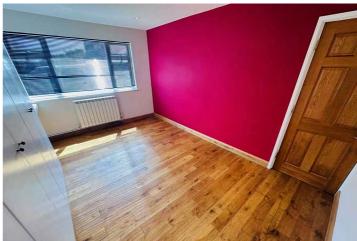

#### **Bedroom 2**

4.52m x 3.28m (14' 10" x 10' 9")

### **Bedroom 3**

4.24m x 3.19m (13' 11" x 10' 6")