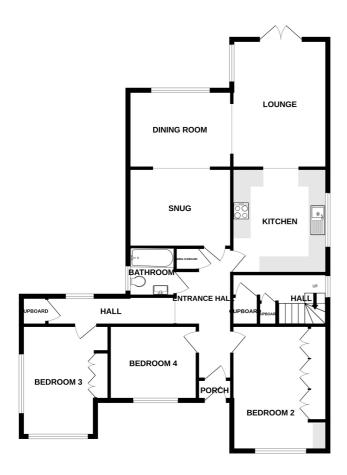

#### **Entrance Porch**

0.95m x 0.80m (3' 1" x 2' 7")

#### **Entrance Hall**

4.84m x 1.97m (15' 11" x 6' 6")

#### Kitchen

3.72m x 3.61m (12' 2" x 11' 10")

# Lounge

4.69m x 3.60m (15' 5" x 11' 10")

# **Dining Room**

2.86m x 2.39m (9' 5" x 7' 10")

#### **Snug**

3.43m x 2.72m (11' 3" x 8' 11")

#### **Bedroom 2**

4.52m x 3.28m (14' 10" x 10' 9")

### **Inner Hall**

3.34m x 2.43m (10' 11" x 8' 0")

### **Bedroom 3**

4.24m x 3.19m (13' 11" x 10' 6")

# Study/Bedroom 4

2.43m x 3.02m (8' 0" x 9' 11")

#### **Bathroom**

1.68m x 1.60m (5' 6" x 5' 3")

#### **Inner Hall**

3.01m x 0.80m (9' 11" x 2' 7")

# **SCHOOL CATCHMENT**

Vale Primary School and St Sampsons High School GROUND FLOOR 1ST FLOOR