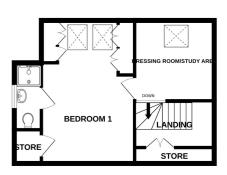

# First Floor Landing Area

2.95m x 2.50m (9' 8" x 8' 2")

#### **Master Bedroom**

5.19m x 3.51m (17' 0" x 11' 6")

# **Ensuite Shower Room**

2.97m x 0.88m (9' 9" x 2' 11")

# **SCHOOL CATCHMENT**

Vale Primary School and St Sampsons High School GROUND FLOOR 1ST FLOOR