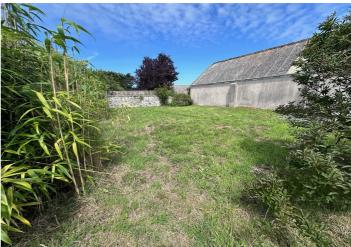

#### Garden

To the rear of the property is a large garden predominantly laid to lawn with a stone patio and a raised gravel seating area.