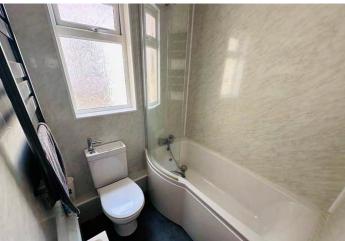

#### **Bathroom**

1.68m x 1.60m (5' 6" x 5' 3")

# **Ensuite Shower Room**

2.97m x 0.88m (9' 9" x 2' 11")