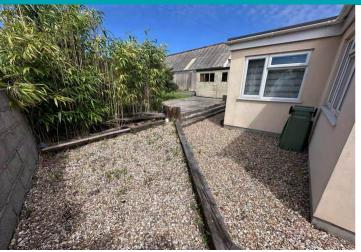

#### Garden

To the rear of the property is a large garden predominantly laid to lawn with a stone patio and a raised gravel seating area.