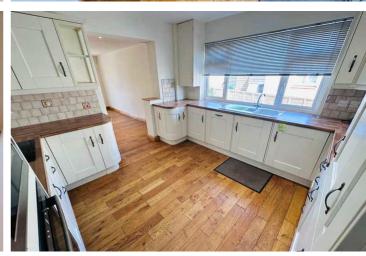

L MARKET **TRP 196** 



# Little Haven

# La Grande Rue | Vale | GY35HP

This detached family home is presented to the market in excellent condition, offering versatile accommodation with good-sized bedrooms and an impressive, open-plan social space. This lowmaintenance property is located in a desirable area with L'ancresse common a short walk away and both Beaucette Marina and Bordeaux nearby. Accommodation comprises open plan lounge/kitchen/diner/snug, four bedrooms, an office area/dressing area, a bathroom and an en-suite shower-room. To the rear of the property is a large garden predominantly laid to lawn with a stone patio and a raised gravel seating area. The front driveway provides parking for a number of vehicles.

£795,000

4 BEDROOMS

2 BATHROOMS

2 RECEPTIONS































































# **SPECIFICATIONS**





#### **Entrance Porch**

0.95m x 0.80m (3' 1" x 2' 7")

#### **Entrance Hall**

4.84m x 1.97m (15' 11" x 6' 6")

#### Kitchen

3.72m x 3.61m (12' 2" x 11' 10")

# Lounge

4.69m x 3.60m (15' 5" x 11' 10")

# **Dining Room**

2.86m x 2.39m (9' 5" x 7' 10")

#### **Snug**

3.43m x 2.72m (11' 3" x 8' 11")

#### **Bedroom 2**

4.52m x 3.28m (14' 10" x 10' 9")

### **Inner Hall**

3.34m x 2.43m (10' 11" x 8' 0")

### **Bedroom 3**

4.24m x 3.19m (13' 11" x 10' 6")

# Study/Bedroom 4

2.43m x 3.02m (8' 0" x 9' 11")

#### **Bathroom**

1.68m x 1.60m (5' 6" x 5' 3")

#### **Inner Hall**

3.01m x 0.80m (9' 11" x 2' 7")

# First Floor Landing Area

2.95m x 2.50m (9' 8" x 8' 2")

#### **Master Bedroom**

5.19m x 3.51m (17' 0" x 11