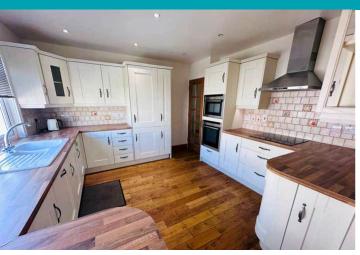

MARKET **TRP 196** 



# Little Haven

# La Grande Rue | Vale | GY35HP

This detached family home is presented to the market in excellent condition, offering versatile accommodation with good-sized bedrooms and an impressive, open-plan social space. This lowmaintenance property is located in a desirable area with L'ancresse common a short walk away and both Beaucette Marina and Bordeaux nearby. Accommodation comprises open plan lounge/kitchen/diner/snug, four bedrooms, an office area/dressing area, a bathroom and an en-suite shower-room. To the rear of the property is a large garden predominantly laid to lawn with a stone patio and a raised gravel seating area. The front driveway provides parking for a number of vehicles.

£795,000

4 BEDROOMS

2 BATHROOMS

2 RECEPTIONS































































# **SPECIFICATIONS**





#### **Entrance Porch**

0.95m x 0.80m (3' 1" x 2' 7")

#### **Entrance Hall**

4.84m x 1.97m (15' 11" x 6' 6")

#### Kitchen

3.72m x 3.61m (12' 2" x 11' 10")

# Lounge

4.69m x 3.60m (15' 5" x 11' 10")

# **Dining Room**

2.86m x 2.39m (9' 5" x 7' 10")

#### **Snug**

3.43m x 2.72m (11' 3" x 8' 11")

#### **Bedroom 2**

4.52m x 3.28m (14' 10" x 10' 9")

### **Inner Hall**

3.34m x 2.43m (10' 11" x 8' 0")

### **Bedroom 3**

4.24m x 3.19m (13' 11" x 10' 6")

# Study/Bedroom 4

2.43m x 3.02m (8' 0" x 9' 11")

#### **Bathroom**

1.68m x 1.60m (5' 6" x 5' 3")

#### **Inner Hall**

3.01m x 0.80m (9' 11" x 2' 7")

# First Floor Landing Area

2.95m x 2.50m (9' 8" x 8' 2")

#### **Master Bedroom**

5.19m x 3.51m (17' 0" x 11'