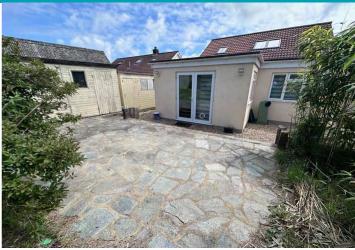

#### Garden

To the rear of the property is a large garden predominantly laid to lawn with a stone patio and a raised gravel seating area.