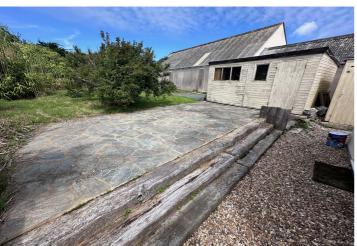

#### Garden

To the rear of the property is a large garden predominantly laid to lawn with a stone patio and a raised gravel seating area.