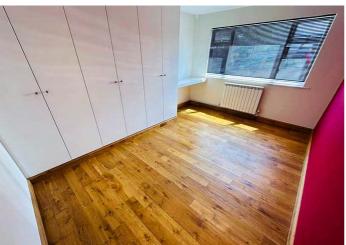

#### **Bedroom 2**

4.52m x 3.28m (14' 10" x 10' 9")

### **Bedroom 3**

4.24m x 3.19m (13' 11" x 10' 6")

# Study/Bedroom 4

2.43m x 3.02m (8' 0" x 9' 11")

#### **Master Bedroom**

5.19m x 3.51m (17' 0" x 11' 6")