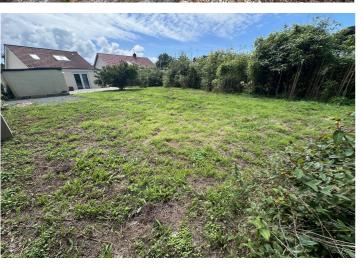

#### Garden

To the rear of the property is a large garden predominantly laid to lawn with a stone patio and a raised gravel seating area.