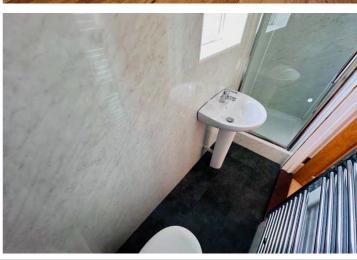

#### **Bathroom**

1.68m x 1.60m (5' 6" x 5' 3")

# **Ensuite Shower Room**

2.97m x 0.88m (9' 9" x 2' 11")