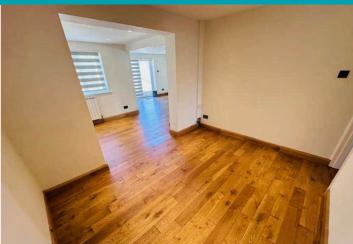

# Lounge

4.69m x 3.60m (15' 5" x 11' 10")

# **Dining Room**

2.86m x 2.39m (9' 5" x 7' 10")

#### **Snug**

3.43m x 2.72m (11' 3" x 8' 11")