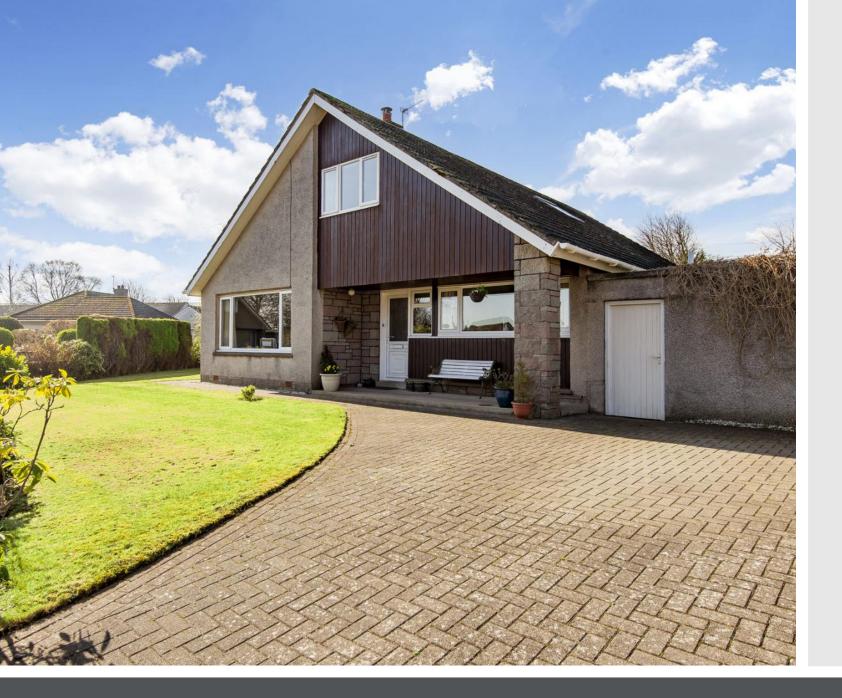

### Summary

Quietly situated in the coastal town of St Andrews, this detached house is set on a large, well-maintained plot, surrounded by lawned gardens and offering excellent private parking, including a garage with a remotecontrolled roller door. The modern neutral interiors are exceptionally bright and airy, offering ample space, versatility, and convenience for families. There are two interconnected reception rooms, a sunny kitchen with garden access, a study, and five double bedrooms-two of which are located on the ground floor, providing flexibility for additional living space. Additionally, there are two shower rooms on the first floor, one in the principal suite, and a convenient bathroom on the ground floor.

## **1**

"This appealing detached residence offers superb space, practicality, and flexibility, meeting the demands of modern family living."

"The property is desirably situated in coastal St Andrews, on a wraparound plot with spacious gardens and ample private parking,"