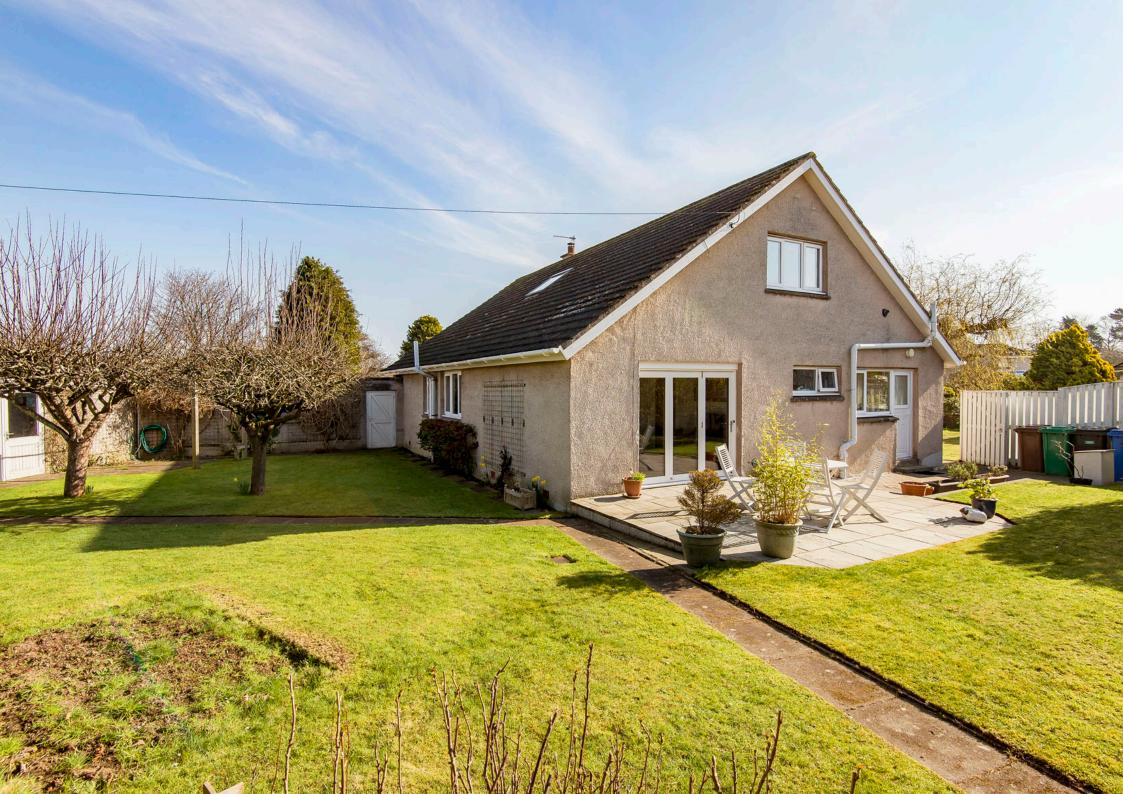

### Summary

Quietly situated in the coastal town of St Andrews, this detached house is set on a large, well-maintained plot, surrounded by lawned gardens and offering excellent private parking, including a garage with a remotecontrolled roller door. The modern neutral interiors are exceptionally bright and airy, offering ample space, versatility, and convenience for families. There are two interconnected reception rooms, a sunny kitchen with garden access, a study, and five double bedrooms-two of which are located on the ground floor, providing flexibility for additional living space. Additionally, there are two shower rooms on the first floor, one in the principal suite, and a convenient bathroom on the ground floor.

## **1**

"This appealing detached residence offers superb space, practicality, and flexibility, meeting the demands of modern family living."

"The property is desirably situated in coastal St Andrews, on a wraparound plot with spacious gardens and ample private parking,"