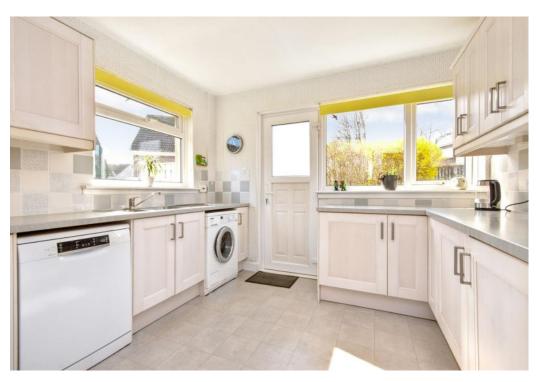

### Summary

Quietly situated in the coastal town of St Andrews, this detached house is set on a large, well-maintained plot, surrounded by lawned gardens and offering excellent private parking, including a garage with a remotecontrolled roller door. The modern neutral interiors are exceptionally bright and airy, offering ample space, versatility, and convenience for families. There are two interconnected reception rooms, a sunny kitchen with garden access, a study, and five double bedrooms-two of which are located on the ground floor, providing flexibility for additional living space. Additionally, there are two shower rooms on the first floor, one in the principal suite, and a convenient bathroom on the ground floor.

### Features

- Peaceful setting in coastal St Andrews
- Detached house
- Spacious and versatile modern interiors
- Entrance vestibule and hall with storage
- Interconnected living and dining rooms
- Bright study with storage
- Stylish kitchen with a sunny aspect and garden access
- Five double bedrooms (two with storage)
- Two shower rooms (one en-suite)
- Bathroom with shower-over-bath
- Lawned gardens on three sides
- Private driveway and attached single garage
- Gas central heating and full double-glazing