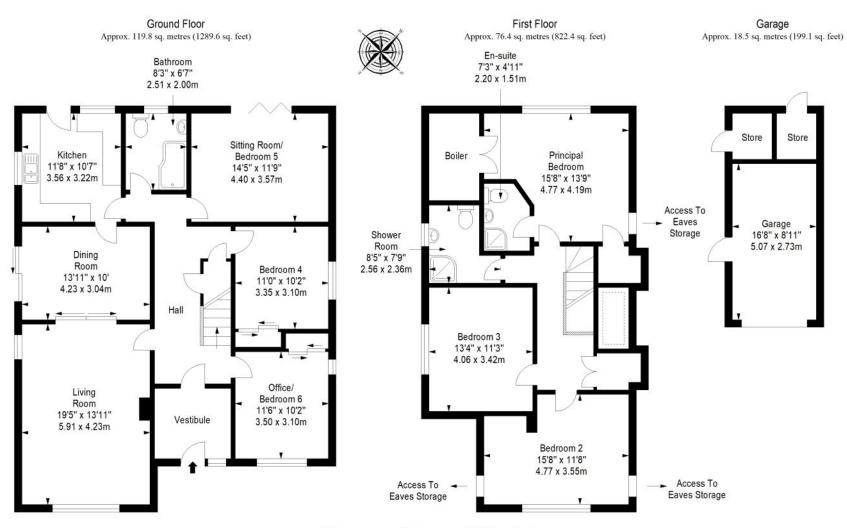

l setting in coastal St Andrews
- Detached house
- Spacious and versatile modern interiors
- Entrance vestibule and hall with storage
- Interconnected living and dining rooms
- Bright study with storage
- Stylish kitchen with a sunny aspect and garden access
- Five double bedrooms (two with storage)
- Two shower rooms (one en-suite)
- Bathroom with shower-over-bath
- Lawned gardens on three sides
- Private driveway and attached single garage
- Gas central heating and full double-glazing

## **1**

"This appealing detached residence offers superb space, practicality, and flexibility, meeting the demands of modern family living."

















"The property is desirably situated in coastal St Andrews, on a wraparound plot with spacious gardens and ample private parking,"



## Floorplan



Total area: approx. 214.7 sq. metres (2311.1 sq. feet)



# Thorntons The right way to move

# Our Branches

#### **ANSTRUTHER**

5A Shore Street, Anstruther, KY10 3EA 01333 310481 anstrutherea@thorntons-law.co.uk

#### ARBROATH

165 High Street, Arbroath, DD1 1DR 01241 876633 arbroathea@thorntons-law.co.uk

#### BONNYRIGG

3-7 High Street, Bonnyrigg, EH19 2DA 0131 663 7135 bonnyriggea@thorntons-law.co.uk

#### CUPAR 49 Bonnygate, Cupar, KY15 4BY

01334 656564 cuparea@thorntons-law.co.uk

#### DUNDEE

Whitehall House, 33 Yeaman Shore Dundee DD1 4BJ 01382 200099 dundeeea@thorntons-law.co.uk

#### EDINBURGH

Citypoint, 3rd Floor, 65 Haymarket Terrace, Edinburgh, EH12 5HD 0131 297 5980 edinea@thorntons-law.co.uk

#### FORFAR

53 East High Street, Forfar, DD8 2EL 01307 466886 forfarea@thornt