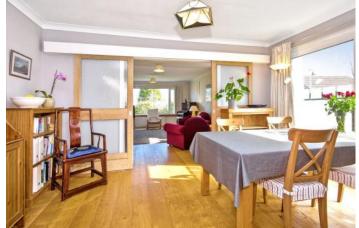

### Summary

Quietly situated in the coastal town of St Andrews, this detached house is set on a large, well-maintained plot, surrounded by lawned gardens and offering excellent private parking, including a garage with a remotecontrolled roller door. The modern neutral interiors are exceptionally bright and airy, offering ample space, versatility, and convenience for families. There are two interconnected reception rooms, a sunny kitchen with garden access, a study, and five double bedrooms-two of which are located on the ground floor, providing flexibility for additional living space. Additionally, there are two shower rooms on the first floor, one in the principal suite, and a convenient bathroom on the ground floor.

### Features

- Peaceful setting in coastal St Andrews
- Detached house
- Spacious and versatile modern interiors
- Entrance vestibule and hall with storage
- Interconnected living and dining rooms
- Bright study with storage
- Stylish kitchen with a sunny aspect and garden access
- Five double bedrooms (two with storage)
- Two shower rooms (one en-suite)
- Bathroom with shower-over-bath
- Lawned gardens on three sides
- Private driveway and attached single garage
- Gas central heating and full double-glazing