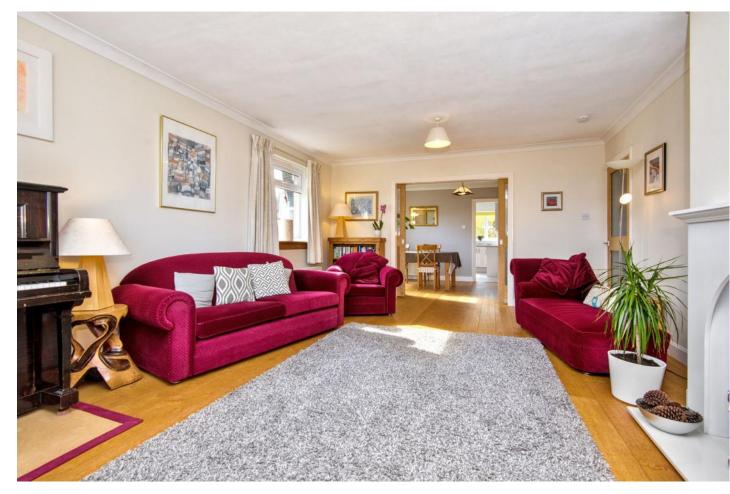

### Summary

Quietly situated in the coastal town of St Andrews, this detached house is set on a large, well-maintained plot, surrounded by lawned gardens and offering excellent private parking, including a garage with a remotecontrolled roller door. The modern neutral interiors are exceptionally bright and airy, offering ample space, versatility, and convenience for families. There are two interconnected reception rooms, a sunny kitchen with garden access, a study, and five double bedrooms-two of which are located on the ground floor, providing flexibility for additional living space. Additionally, there are two shower rooms on the first floor, one in the principal suite, and a convenient bathroom on the ground floor.

### Features

- Peaceful setting in coastal St Andrews
- Detached house
- Spacious and versatile modern interiors
- Entrance vestibule and hall with storage
- Interconnected living and dining rooms
- Bright study with storage
- Stylish kitchen with a sunny aspect and garden access
- Five double bedrooms (two with storage)
- Two shower rooms (one en-suite)
- Bathroom with shower-over-bath
- Lawned gardens on three sides
- Private driveway and attached single garage
- Gas central heating and full double-glazing