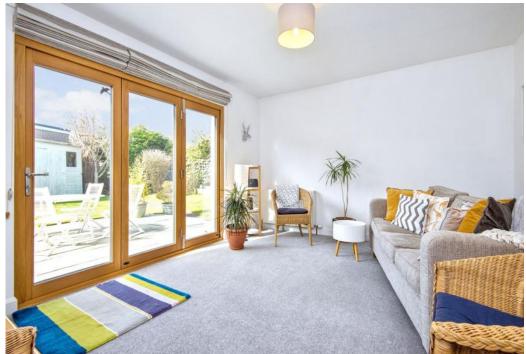

### Summary

Quietly situated in the coastal town of St Andrews, this detached house is set on a large, well-maintained plot, surrounded by lawned gardens and offering excellent private parking, including a garage with a remotecontrolled roller door. The modern neutral interiors are exceptionally bright and airy, offering ample space, versatility, and convenience for families. There are two interconnected reception rooms, a sunny kitchen with garden access, a study, and five double bedrooms-two of which are located on the ground floor, providing flexibility for additional living space. Additionally, there are two shower rooms on the first floor, one in the principal suite, and a convenient bathroom on the ground floor.

### Features

- Peaceful setting in coastal St Andrews
- Detached house
- Spacious and versatile modern interiors
- Entrance vestibule and hall with storage
- Interconnected living and dining rooms
- Bright study with storage
- Stylish kitchen with a sunny aspect and garden access
- Five double bedrooms (two with storage)
- Two shower rooms (one en-suite)
- Bathroom with shower-over-bath
- Lawned gardens on three sides
- Private driveway and attached single garage
- Gas central heating and full double-glazing