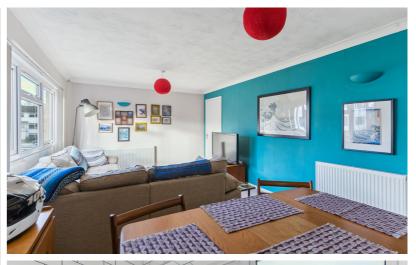

From the entrance hall is a large storage cupboard providing plenty of space and door through to the main living areas. The fitted kitchen offers a range of units with work surfaces over and plenty of space for appliances. There is a really generous living/dining room with access out to the lovely balcony offering space to unwind. Off of the inner hallway is two bedrooms and a three piece family bathroom.