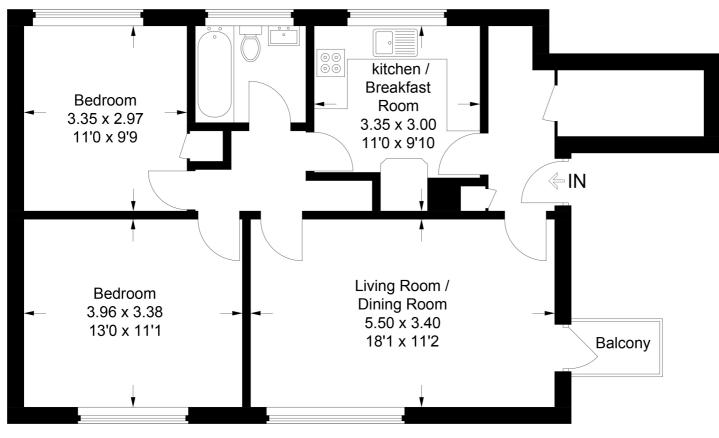

From the entrance hall is a large storage cupboard providing plenty of space and door through to the main living areas. The fitted kitchen offers a range of units with work surfaces over and plenty of space for appliances. There is a really generous living/dining room with access out to the lovely balcony offering space to unwind. Off of the inner hallway is two bedrooms and a three piece family bathroom.

This plan is for layout guidance only. Not drawn to scale unless stated. Windows and door openings are approximate. Whilst every care is taken in the preparation of this plan, please check all dimensions, shapes and compass bearings before making any decisions reliant upon them.