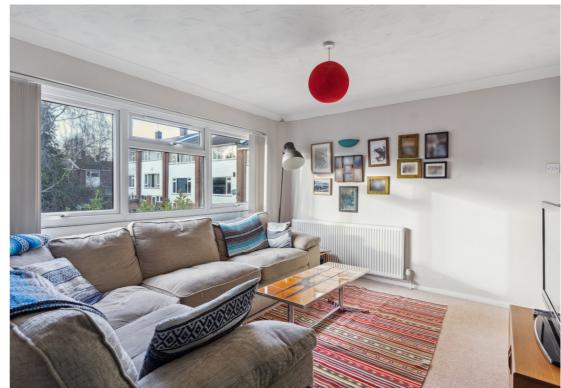

From the entrance hall is a large storage cupboard providing plenty of space and door through to the main living areas. The fitted kitchen offers a range of units with work surfaces over and plenty of space for appliances. There is a really generous living/dining room with access out to the lovely balcony offering space to unwind. Off of the inner hallway is two bedrooms and a three piece family bathroom.