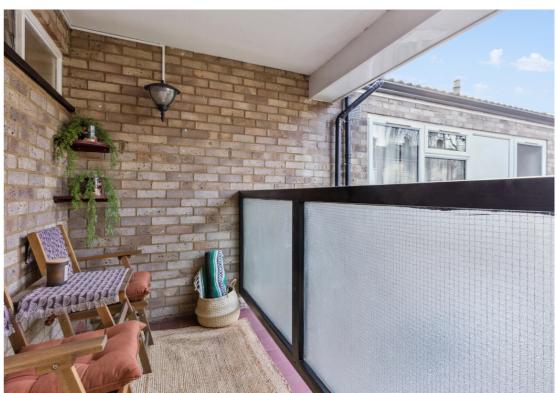

From the entrance hall is a large storage cupboard providing plenty of space and door through to the main living areas. The fitted kitchen offers a range of units with work surfaces over and plenty of space for appliances. There is a really generous living/dining room with access out to the lovely balcony offering space to unwind. Off of the inner hallway is two bedrooms and a three piece family bathroom.