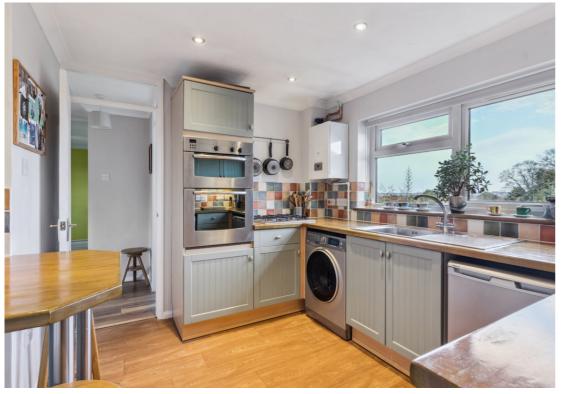

From the entrance hall is a large storage cupboard providing plenty of space and door through to the main living areas. The fitted kitchen offers a range of units with work surfaces over and plenty of space for appliances. There is a really generous living/dining room with access out to the lovely balcony offering space to unwind. Off of the inner hallway is two bedrooms and a three piece family bathroom.