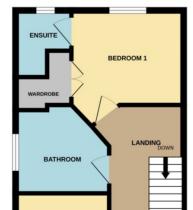

## £210,000

\*\*\*WELL PRESENTED SEMI DETACHED HOME\*\*\* We are delighted to offer to the market this lovely modern home ideal for any first time buyer, close to local amenities, schools and Bourne town centre. The property is ready to move straight into, with three bedrooms ensuite to main, and family bathroom. Downstairs there is an entrance lobby leading to the lounge, kitchen/breakfast and cloakroom. Outside there is an enclosed rear garden with allocated parking to the rear for two vehicles. To fully appreciate this property viewings are highly recommended. EPC Energy Rating Currently Unavailable/Council Tax Band B.