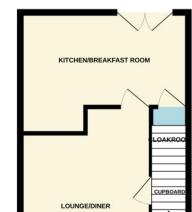

## £210,000

\*\*\*WELL PRESENTED SEMI DETACHED HOME\*\*\* We are delighted to offer to the market this lovely modern home ideal for any first time buyer, close to local amenities, schools and Bourne town centre. The property is ready to move straight into, with three bedrooms ensuite to main, and family bathroom. Downstairs there is an entrance lobby leading to the lounge, kitchen/breakfast and cloakroom. Outside there is an enclosed rear garden with allocated parking to the rear for two vehicles. To fully appreciate this property viewings are highly recommended. EPC Energy Rating Currently Unavailable/Council Tax Band B.