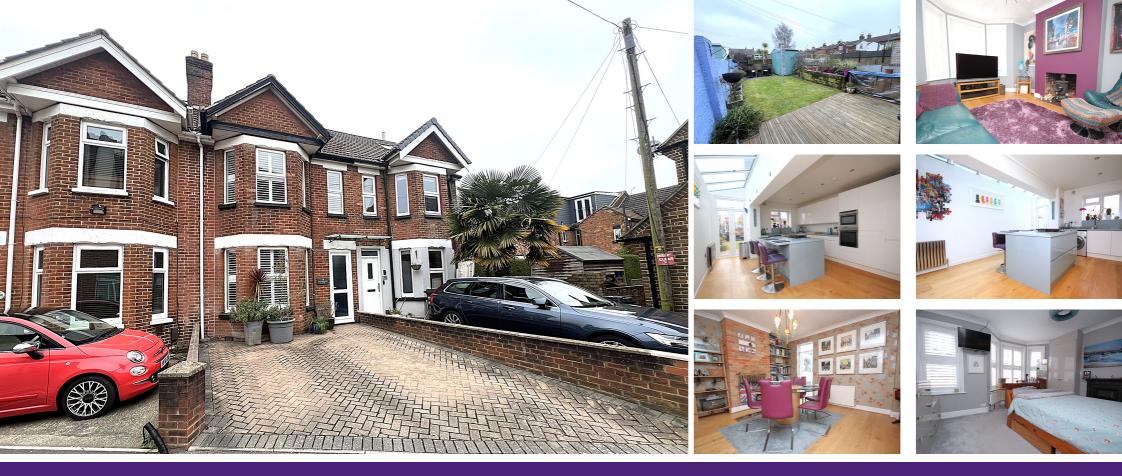

## 10 Denmark Lane, Heckford Park, POOLE, Dorset BH15 2DG

\*\* OVER 1000 SQ FT \*\* A superb three bedroom mid terrace house situated in Heckford Park within walking distance from Poole Hospital and Poole Town centre with its array of shopping facilities and central transport links. The property has been extended by the current owners and viewing is a must to not only appreciate its convenient location but also the accommodation on offer, which comprises: Sitting room, contemporary kitchen/breakfast room, dining room, two double bedrooms, good sized singe bedroom and modern bathroom. Externally the property boasts a charming garden with decking, lawned area, sun patio and garden shed. To the front the driveway provides off road parking for two cars. Further features of this must see family home include: skylights, island and integrated appliances to kitchen, woodburner potential to sitting room, feature fireplaces, built-in wardrobes to bedroom one, gas central heating and UPVC double glazing. Nearby schools - Old Town Infants, Longfleet Primary, Oakdale Juniors and Poole High Secondary School.