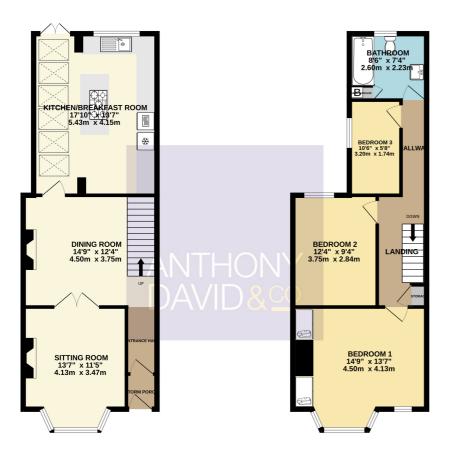

## ANTHONY DAVID&

TOTALFLOOR AREA: 1097 sq.ft: (1019 sq.m) approx. mpl has been made to ensure the accuracy of the floorial-no contained here, index remains a first and any other items are approximate and no responsibility is taken for any room schement. This plant is for illustrative purposes only and should be used as such by any asc. The services, systems and appliances shown have not been tested and no guarant as to the openably of entropy content of the services o Entrance Hall Doors to

Sitting Room 13' 7" x 11' 5" (4.14m x 3.48m)

Dining Room 14' 9" x 12' 4" (4.50m x 3.76m)

Kitchen/Breakfast Room 17' 10" x 13' 7" (5.44m x 4.14m)

Landing Doors to

Bedroom One 14' 9" x 13' 7" (4.50m x 4.14m)

Bedroom Two 12' 4" x 9' 4" (3.76m x 2.84m)

Bedroom Three 10' 6" x 5' 8" (3.20m x 1.73m)

Bathroom 8' 6" x 7' 4" (2.59m x 2.24m)

Garden Courtyard style

Driveway Off road parking x 2

Council Tax Band C

 $(\mathbf{X})$ 