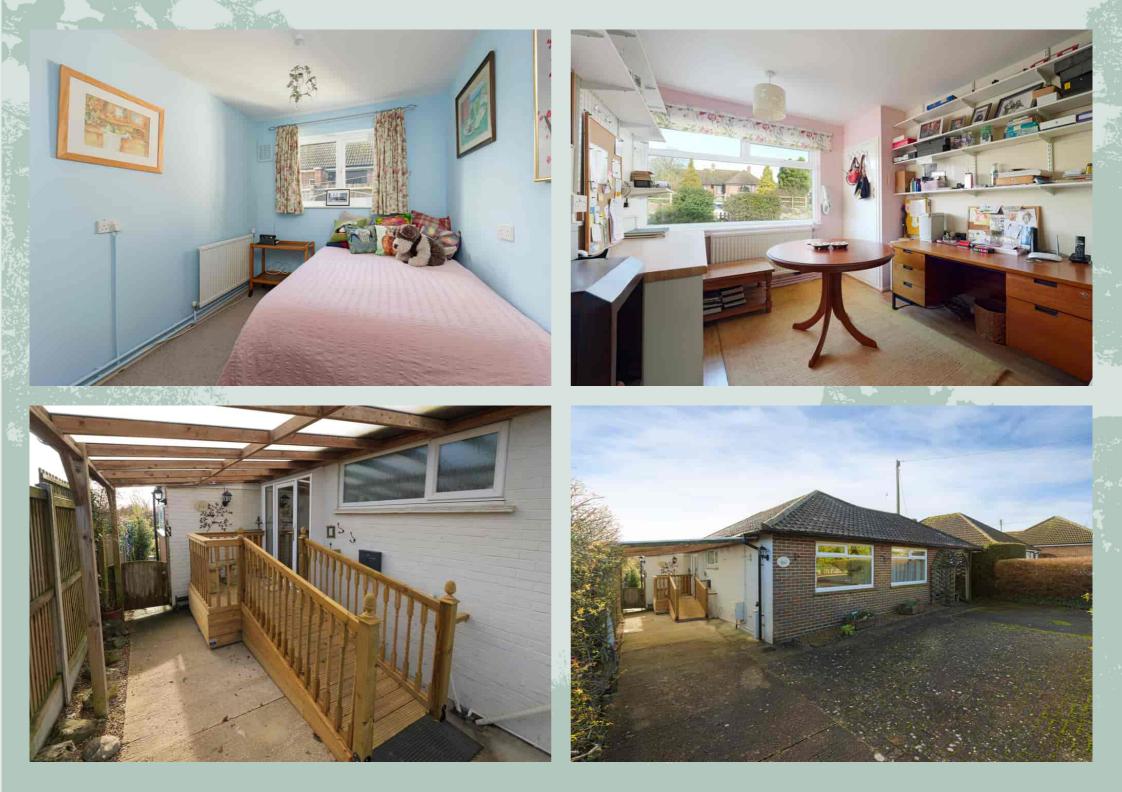

Ifield, Brady Road, Lyminge, Folkestone, Kent, CT18 8EY

Guide Price £495,000

EPC RATING: D

Deceptively Spacious Home

Laing Bennett

**Residential sales** 

A deceptively spacious three bedroom detached bungalow situated in the sought after village of Lyminge. This wonderful bungalow benefits from elevated views overlooking the enchanting rear garden, village and countryside beyond. Also offering plenty of parking to the front and side access. Accommodation comprises: Ground floor - entrance porch, inner hall, kitchen, utility room, living/dining room, conservatory, bedroom one with en suite shower room, two further bedrooms and a main bathroom. Outside - enclosed rear garden with raised decking, well kept lawn and mature borders. Store room with power, previously used as a home office. EPC RATING = D

The accommodation comprises

Ground floor Entrance porch Entrance hall Kitchen 12' 0" x 9' 11" (3.66m x 3.02m)

**Utility** 9' 9" x 6' 2" (2.97m x 1.88m)

Living/dining room 17' 6" x 17' 3" (5.33m x 5.26m)

**Conservatory** 11' 5" x 7' 9" (3.48m x 2.36m)

**Bedroom one** 14' 2" x 11' 11" (4.32m x 3.63m)

En suite shower room

**Bedroom two** 11' 0" x 9' 11" (3.35m x 3.02m)

**Bedroom three** 11'11" x 7'11" (3.63m x 2.41m)

Bathroom Outside Frontage and side access Driveway Store 7' 11" x 6' 11" (2.41m x 2.11m) Enclosed rear garden