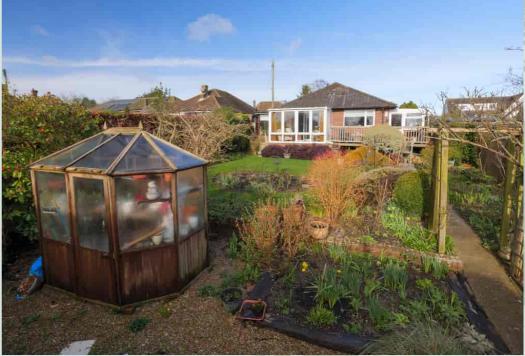

Ifield, Brady Road, Lyminge, Folkestone, Kent, CT18 8EY

Guide Price £495,000

EPC RATING: D

Deceptively Spacious Home

Laing Bennett

**Residential sales** 

A deceptively spacious three bedroom detached bungalow situated in the sought after village of Lyminge. This wonderful bungalow benefits from elevated views overlooking the enchanting rear garden, village and countryside beyond. Also offering plenty of parking to the front and side access. Accommodation comprises: Ground floor - entrance porch, inner hall, kitchen, utility room, living/dining room, conservatory, bedroom one with en suite shower room, two further bedrooms and a main bathroom. Outside - enclosed rear garden with raised decking, well kept lawn and mature borders. Store room with power, previously used as a home office. EPC RATING = D

**Bedroom one** 14' 2" x 11' 11" (4.32m x 3.63m)

En suite shower room

**Bedroom two** 11' 0" x 9' 11" (3.35m x 3.02m)

**Bedroom three** 11'11" x 7'11" (3.63m x 2.41m)

Bathroom Outside Frontage and side access Driveway Store 7' 11" x 6' 11" (2.41m x 2.11m) Enclosed rear garden