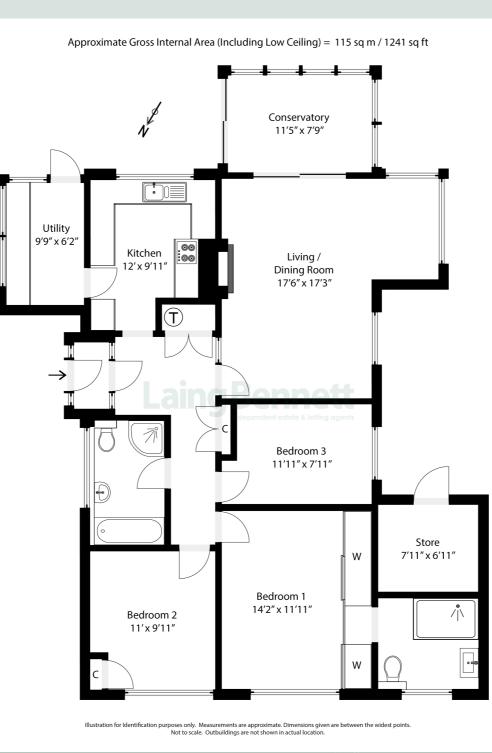

The accommodation comprises

Ground floor Entrance porch Entrance hall Kitchen 12' 0" x 9' 11" (3.66m x 3.02m)

**Utility** 9' 9" x 6' 2" (2.97m x 1.88m)

Living/dining room 17' 6" x 17' 3" (5.33m x 5.26m)

**Conservatory** 11' 5" x 7' 9" (3.48m x 2.36m)

**Bedroom one** 14' 2" x 11' 11" (4.32m x 3.63m)

En suite shower room

**Bedroom two** 11' 0" x 9' 11" (3.35m x 3.02m)

**Bedroom three** 11'11" x 7'11" (3.63m x 2.41m)

Bathroom Outside Frontage and side access Driveway Store 7' 11" x 6' 11" (2.41m x 2.11m) Enclosed rear garden