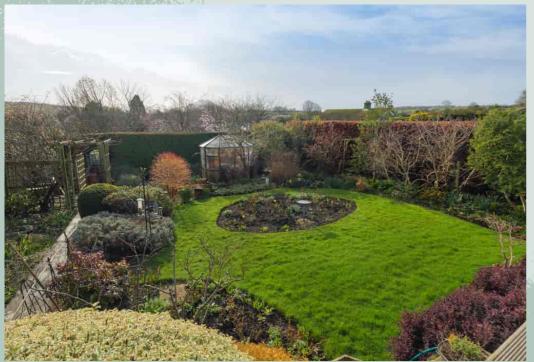

Ifield, Brady Road, Lyminge, Folkestone, Kent, CT18 8EY

Guide Price £495,000

EPC RATING: D

Deceptively Spacious Home

Laing Bennett

**Residential sales** 

A deceptively spacious three bedroom detached bungalow situated in the sought after village of Lyminge. This wonderful bungalow benefits from elevated views overlooking the enchanting rear garden, village and countryside beyond. Also offering plenty of parking to the front and side access. Accommodation comprises: Ground floor - entrance porch, inner hall, kitchen, utility room, living/dining room, conservatory, bedroom one with en suite shower room, two further bedrooms and a main bathroom. Outside - enclosed rear garden with raised decking, well kept lawn and mature borders. Store room with power, previously used as a home office. EPC RATING = D

**Bedroom one** 14' 2" x 11' 11" (4.32m x 3.63m)

En suite shower room

**Bedroom two** 11' 0" x 9' 11" (3.35m x 3.02m)

**Bedroom three** 11'11" x 7'11" (3.63m x 2.41m)

Bathroom Outside Frontage and side access Driveway Store 7' 11" x 6' 11" (2.41m x 2.11m) Enclosed rear garden