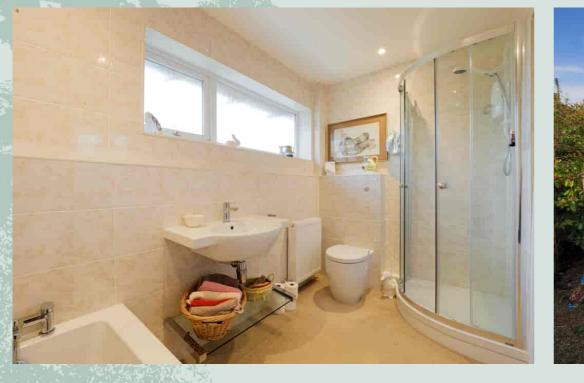

**Bedroom one** 14' 2" x 11' 11" (4.32m x 3.63m)

En suite shower room

**Bedroom two** 11' 0" x 9' 11" (3.35m x 3.02m)

**Bedroom three** 11'11" x 7'11" (3.63m x 2.41m)

Bathroom Outside Frontage and side access Driveway Store 7' 11" x 6' 11" (2.41m x 2.11m) Enclosed rear garden