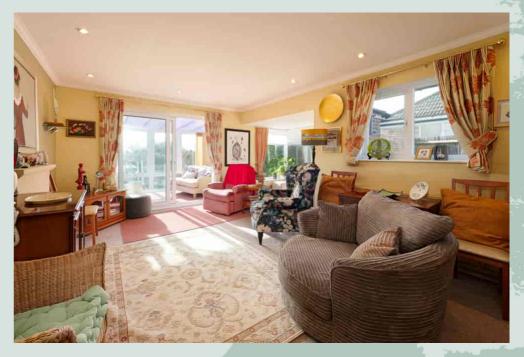

Ifield, Brady Road, Lyminge, Folkestone, Kent, CT18 8EY

Guide Price £495,000

EPC RATING: D

Deceptively Spacious Home

Laing Bennett

**Residential sales** 

A deceptively spacious three bedroom detached bungalow situated in the sought after village of Lyminge. This wonderful bungalow benefits from elevated views overlooking the enchanting rear garden, village and countryside beyond. Also offering plenty of parking to the front and side access. Accommodation comprises: Ground floor - entrance porch, inner hall, kitchen, utility room, living/dining room, conservatory, bedroom one with en suite shower room, two further bedrooms and a main bathroom. Outside - enclosed rear garden with raised decking, well kept lawn and mature borders. Store room with power, previously used as a home office. EPC RATING = D

The accommodation comprises

Ground floor Entrance porch Entrance hall Kitchen 12' 0" x 9' 11" (3.66m x 3.02m)

**Utility** 9' 9" x 6' 2" (2.97m x 1.88m)

Living/dining room 17' 6" x 17' 3" (5.33m x 5.26m)

**Conservatory** 11' 5" x 7' 9" (3.48m x 2.36m)