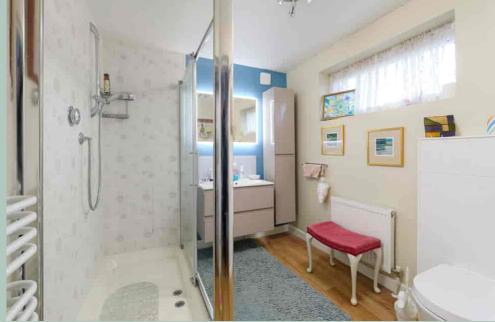

**Bedroom one** 14' 2" x 11' 11" (4.32m x 3.63m)

En suite shower room

**Bedroom two** 11' 0" x 9' 11" (3.35m x 3.02m)

**Bedroom three** 11'11" x 7'11" (3.63m x 2.41m)

Bathroom Outside Frontage and side access Driveway Store 7' 11" x 6' 11" (2.41m x 2.11m) Enclosed rear garden