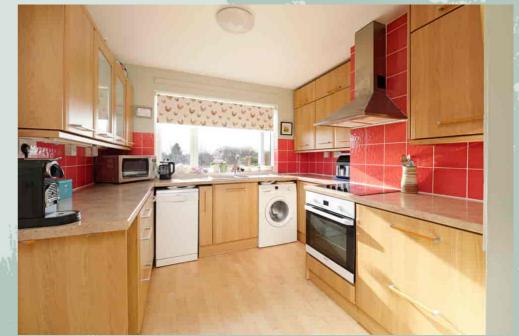

The accommodation comprises

Ground floor Entrance porch Entrance hall Kitchen 12' 0" x 9' 11" (3.66m x 3.02m)

**Utility** 9' 9" x 6' 2" (2.97m x 1.88m)

Living/dining room 17' 6" x 17' 3" (5.33m x 5.26m)

**Conservatory** 11' 5" x 7' 9" (3.48m x 2.36m)