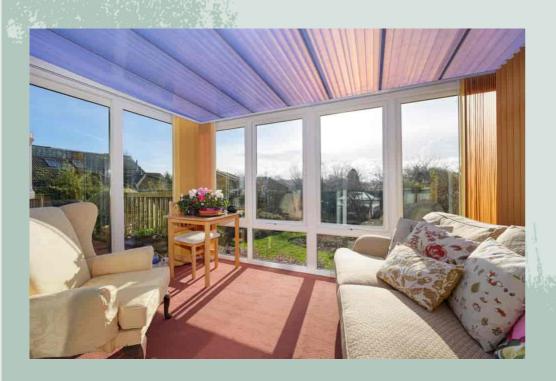

The accommodation comprises

Ground floor Entrance porch Entrance hall Kitchen 12' 0" x 9' 11" (3.66m x 3.02m)

**Utility** 9' 9" x 6' 2" (2.97m x 1.88m)

Living/dining room 17' 6" x 17' 3" (5.33m x 5.26m)

**Conservatory** 11' 5" x 7' 9" (3.48m x 2.36m)