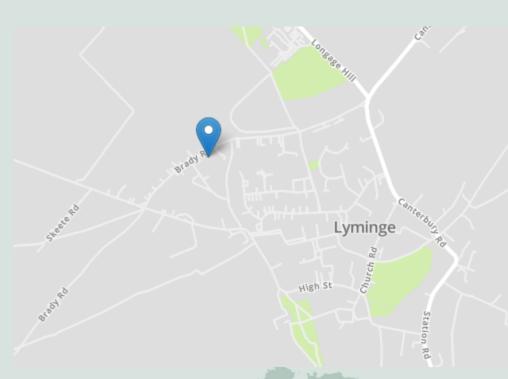

Ifield, Brady Road, Lyminge, Folkestone, Kent, CT18 8EY

Guide Price £495,000

EPC RATING: D

Deceptively Spacious Home

Laing Bennett

**Residential sales** 

A deceptively spacious three bedroom detached bungalow situated in the sought after village of Lyminge. This wonderful bungalow benefits from elevated views overlooking the enchanting rear garden, village and countryside beyond. Also offering plenty of parking to the front and side access. Accommodation comprises: Ground floor - entrance porch, inner hall, kitchen, utility room, living/dining room, conservatory, bedroom one with en suite shower room, two further bedrooms and a main bathroom. Outside - enclosed rear garden with raised decking, well kept lawn and mature borders. Store room with power, previously used as a home office. EPC RATING = D

**Bedroom one** 14' 2" x 11' 11" (4.32m x 3.63m)

En suite shower room

**Bedroom two** 11' 0" x 9' 11" (3.35m x 3.02m)

**Bedroom three** 11'11" x 7'11" (3.63m x 2.41m)

Bathroom Outside Frontage and side access Driveway Store 7' 11" x 6' 11" (2.41m x 2.11m) Enclosed rear garden