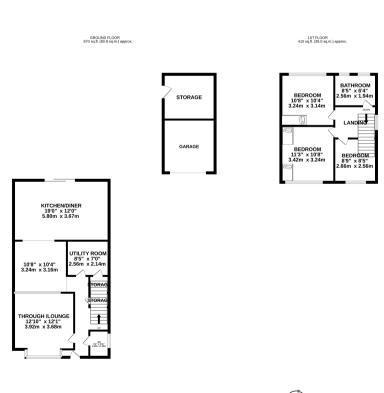

## Cadmore Lane, Cheshunt EN8 9JQ

\*\*\* 3 BEDROOM WONDER \*\*\*

Mischa & Co are proud to present this beautifully presented 3-bedroom semidetached property. This home benefits from a 4m full rear width extension, utility room, downstairs WC, garage, and off-street parking. Cheshunt Overground Station is within close proximity, as are other local amenities such as shops and restaurants.

This property will be just the ticket for any buyer, just bring your clothes and furniture and get ready to move in!!

Council Tax Band E (Broxbourne) and EPC rating C (70).

## £525,000 Freehold

## Floorplan