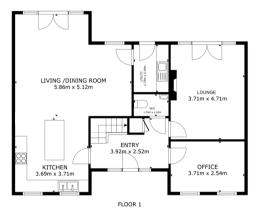

### **Ground Floor**

### Floor Plan

GROSS INTERNAL AREA FLOOR 1 86.9 m³ FLOOR 2 80.4 m³ EXCLUDED AREAS : VERANDA 4.5 m³ TOTAL : 166.4 m³

Matterport

### **First Floor**

### Floor Plan