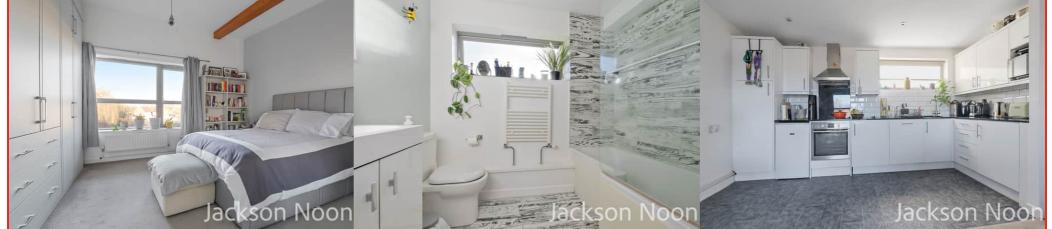

## Bedroom 1

11' 8" x 10' 4" (3.56m x 3.15m) Radiator, fitted wardrobes, double glazed window

## Bathroom

Comprising panel enclosed bath with mixer tap, fitted shower, shower screen, low level wc, wash hand basin, heated towel rail, part tiled walls, double glazed window

# Kitchen Area

Single drainer stainless steel sink unit inset in roll top work surface, range of cupboards and units, wall mounted boiler, integrated fridge, space for freezer, plumbing for autowash and dishwasher, fitted oven and hob, radiator, double glazed window