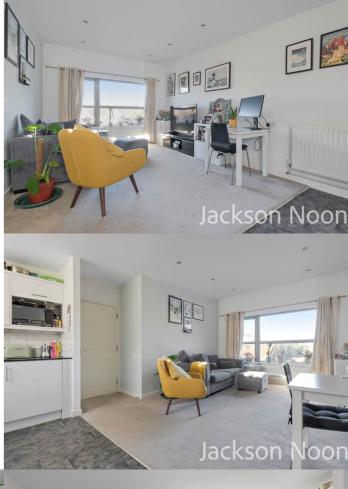

# Open Plan Lounge/Kitchen

20' 0" x 13' 10" (6.10m x 4.22m) Radiator, double glazed window

# Kitchen Area

Single drainer stainless steel sink unit inset in roll top work surface, range of cupboards and units, wall mounted boiler, integrated fridge, space for freezer, plumbing for autowash and dishwasher, fitted oven and hob, radiator, double glazed window