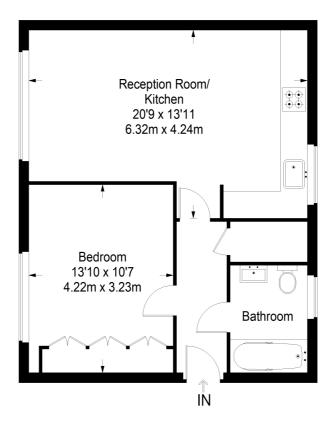

# **Maritime Court**

Second Floor = 528 sq ft

Approximate Gross Internal Area SECOND FLOOR = 528 sq ft / 49.05 sq m Total = 528 sq ft / 49.05 sq m

This plan is for layout guidance only. Not drawn to scale unless stated. Windows and door openings are approximate. Whilst every care is taken in the preparation of this plan, please check all dimensions, shapes and compass bearings before making any decisions reliant upon them. (ID357409)