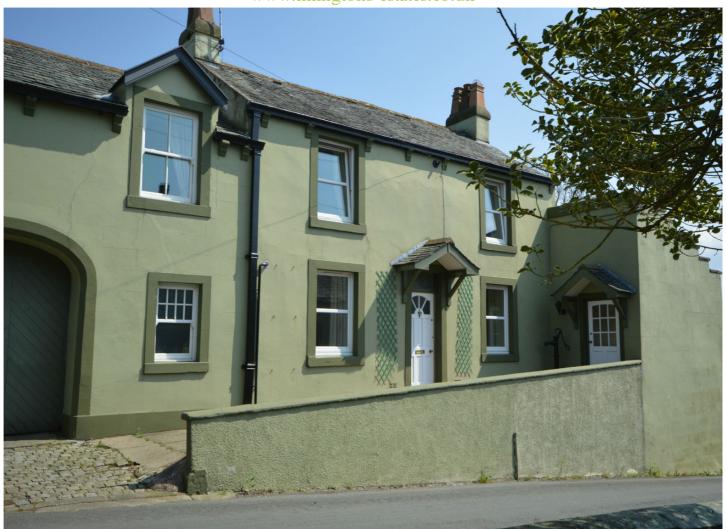

## Well House Cottage Annexe Papcastle, Cockermouth CA13 0LB

£1,200 pcm

A well presented, unfurnished character property, and situated within the sought after village of Papcastle, within easy walking distance of the town of Cockermouth. The accommodation briefly comprises entrance hall, living room, dining room, modern fitted kitchen with built in dishwasher, oven, hob and filter over, utility room with space/plumbing for washing machine, rear porch and WC. To the first floor two double bedrooms, a single bedroom and fitted bathroom. Private rear patio area. Available from 27th June 2024.