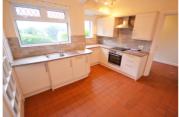

## Well House Cottage Annexe Papcastle, Cockermouth CA13 0LB

£1,200 pcm

A well presented, unfurnished character property, and situated within the sought after village of Papcastle, within easy walking distance of the town of Cockermouth. The accommodation briefly comprises entrance hall, living room, dining room, modern fitted kitchen with built in dishwasher, oven, hob and filter over, utility room with space/plumbing for washing machine, rear porch and WC. To the first floor two double bedrooms, a single bedroom and fitted bathroom. Private rear patio area. Available from 27th June 2024.