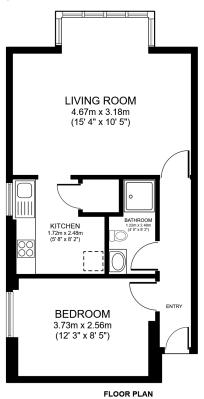

#### **Floorplans**

FLOOR AREA 40.7 SQ.M. (438 SQ.FT.) APPROX

TOTAL FLOOR AREA 40.7 SQ.M. (438 SQ.FT.) APPROX

**Matterport** 