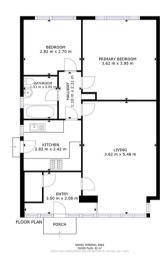

· Semi Detached Bungalow
- Garage
- Sought After Location In Bessacarr
- · Close To Local Amenities

Offers over £195,000

**For Sale** 



Tel: 01302 247754 Email: info@thepropertuhive.co.uk Web: www.thepropertuhive.co.uk

#### **Owner's View**

Nestled in the desirable area of Bessacarr, this delightful 2-bedroom semi-detached bungalow on Stoops Lane offers a perfect blend of comfort and convenience. Ideal for a variety of buyers, this property is situated just moments away from the bustling Nostell Place, with its array of shops and amenities.

With its convenient location, ample parking, and practical layout, this bungalow presents a fantastic opportunity to enjoy the best of Bessacarr living. Don't missipating free make this charming property your new home!

Kitchen

#### Floor Plan



Matterport

#### Lounge









**Bedroom One** 





Tel: 01302 247754 Email: info@thepropertyhive.co.uk Web: www.thepropertyhive.co.uk



**Bedroom Two** 



**Bathroom** 



**Externals** 

#### **Front Aspect**



**Rear Aspect** 









Tel: 01302 247754 Email: info@thepropertyhive.co.uk Web: www.thepropertyhive.co.uk

#### **Property Information**

Council Tax Band - B

Utilities - Mains Gas, Mains Electricity, Mains Water

Water Meter - Yes

Tenure - Freehold

Solar Panels - Yes

Approximate Heating System Installation Date - Unknown

Water Heating System - Gas Combi Boiler

Approximate Water Heating Installation Date - Unknown

**Boiler Location -Loft** 

Approximate Electrical System Installation Date - Unknown

Permanent Loft Ladder - No

Loft Insulation - Yes

Loft Boarded