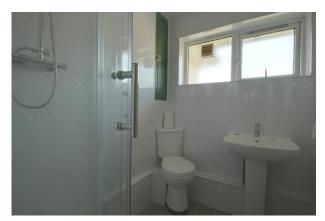

#### Description

This deceptively spacious light and airy first floor apartment offers well proportioned accommodation in a cul de sac location with communal parking.

A communal entrance hall with security entry phone as a staircase rising to the first floor where the private entrance door gives access to the apartment and leads into the entrance hall. From here a door leads into the kitchen / dining room, which is fitted with pine wall units and work surfaces including a stainless steel sink. There is plumbing for washing machine and a fitted oven. There is space for freestanding appliances including under counter fridge and freezer, as well as space for chairs and a table. A multi paned glazed door leads into the sitting room with large picture window affording lots of natural light. A door leads into an inner hall and from here a door leads into the double bedroom which also has a double glazed window and wall mounted gas boiler providing the hot water and heating. The shower room has been recently updated and comprises a modern white suite of low level wc, pedestal wash hand basin and walk in shower cubicle. Outside there is communal parking shared with other residents in the neighbourhood and communal bin area.

#### Features

- First Floor Apartment
- Double bedroom
- Good size kitchen / dining room
- Modern shower room
- Original features
- Gas heating
- All mains' services are connected
- Internal viewing recommended