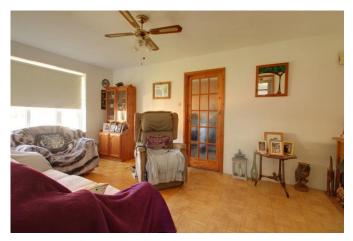

#### Description

This deceptively spacious light and airy first floor apartment offers well proportioned accommodation in a cul de sac location with communal parking.

A communal entrance hall with security entry phone as a staircase rising to the first floor where the private entrance door gives access to the apartment and leads into the entrance hall. From here a door leads into the kitchen / dining room, which is fitted with pine wall units and work surfaces including a stainless steel sink. There is plumbing for washing machine and a fitted oven. There is space for freestanding appliances including under counter fridge and freezer, as well as space for chairs and a table. A multi paned glazed door leads into the sitting room with large picture window affording lots of natural light. A door leads into an inner hall and from here a door leads into the double bedroom which also has a double glazed window and wall mounted gas boiler providing the hot water and heating. The shower room has been recently updated and comprises a modern white suite of low level wc, pedestal wash hand basin and walk in shower cubicle. Outside there is communal parking shared with other residents in the neighbourhood and communal bin area.