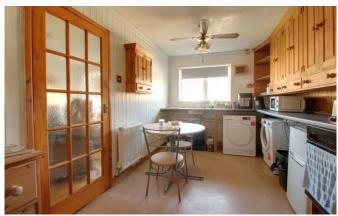

#### Description

This deceptively spacious light and airy first floor apartment offers well proportioned accommodation in a cul de sac location with communal parking.

A communal entrance hall with security entry phone as a staircase rising to the first floor where the private entrance door gives access to the apartment and leads into the entrance hall. From here a door leads into the kitchen / dining room, which is fitted with pine wall units and work surfaces including a stainless steel sink. There is plumbing for washing machine and a fitted oven. There is space for freestanding appliances including under counter fridge and freezer, as well as space for chairs and a table. A multi paned glazed door leads into the sitting room with large picture window affording lots of natural light. A door leads into an inner hall and from here a door leads into the double bedroom which also has a double glazed window and wall mounted gas boiler providing the hot water and heating. The shower room has been recently updated and comprises a modern white suite of low level wc, pedestal wash hand basin and walk in shower cubicle. Outside there is communal parking shared with other residents in the neighbourhood and communal bin area.