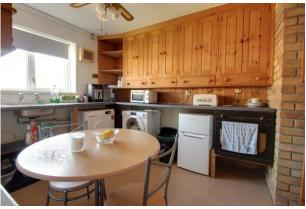

#### Description

This deceptively spacious light and airy first floor apartment offers well proportioned accommodation in a cul de sac location with communal parking.

A communal entrance hall with security entry phone as a staircase rising to the first floor where the private entrance door gives access to the apartment and leads into the entrance hall. From here a door leads into the kitchen / dining room, which is fitted with pine wall units and work surfaces including a stainless steel sink. There is plumbing for washing machine and a fitted oven. There is space for freestanding appliances including under counter fridge and freezer, as well as space for chairs and a table. A multi paned glazed door leads into the sitting room with large picture window affording lots of natural light. A door leads into an inner hall and from here a door leads into the double bedroom which also has a double glazed window and wall mounted gas boiler providing the hot water and heating. The shower room has been recently updated and comprises a modern white suite of low level wc, pedestal wash hand basin and walk in shower cubicle. Outside there is communal parking shared with other residents in the neighbourhood and communal bin area.

#### Features

- First Floor Apartment
- Double bedroom
- Good size kitchen / dining room
- Modern shower room
- Original features
- Gas heating
- All mains' services are connected
- Internal viewing recommended