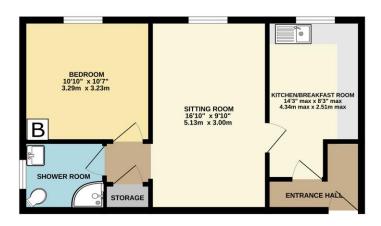

#### Description

This deceptively spacious light and airy first floor apartment offers well proportioned accommodation in a cul de sac location with communal parking.

A communal entrance hall with security entry phone as a staircase rising to the first floor where the private entrance door gives access to the apartment and leads into the entrance hall. From here a door leads into the kitchen / dining room, which is fitted with pine wall units and work surfaces including a stainless steel sink. There is plumbing for washing machine and a fitted oven. There is space for freestanding appliances including under counter fridge and freezer, as well as space for chairs and a table. A multi paned glazed door leads into the sitting room with large picture window affording lots of natural light. A door leads into an inner hall and from here a door leads into the double bedroom which also has a double glazed window and wall mounted gas boiler providing the hot water and heating. The shower room has been recently updated and comprises a modern white suite of low level wc, pedestal wash hand basin and walk in shower cubicle. Outside there is communal parking shared with other residents in the neighbourhood and communal bin area.