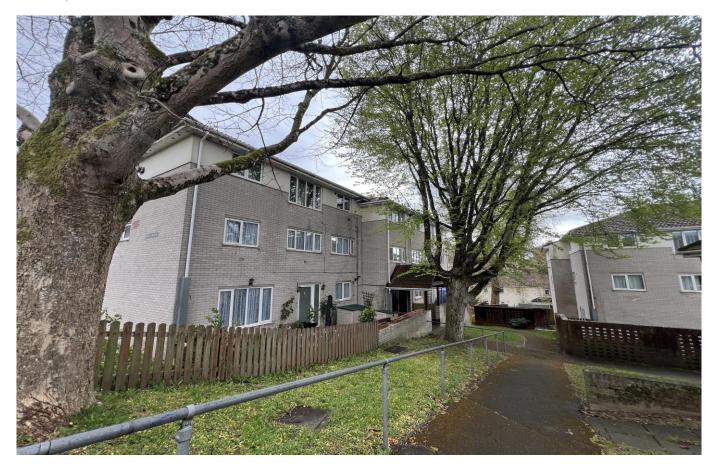

# 6 Swan House,

Shepton Mallet, BA4 5EZ

#### Description

This deceptively spacious light and airy first floor apartment offers well proportioned accommodation in a cul de sac location with communal parking.

A communal entrance hall with security entry phone as a staircase rising to the first floor where the private entrance door gives access to the apartment and leads into the entrance hall. From here a door leads into the kitchen / dining room, which is fitted with pine wall units and work surfaces including a stainless steel sink. There is plumbing for washing machine and a fitted oven. There is space for freestanding appliances including under counter fridge and freezer, as well as space for chairs and a table. A multi paned glazed door leads into the sitting room with large picture window affording lots of natural light. A door leads into an inner hall and from here a door leads into the double bedroom which also has a double glazed window and wall mounted gas boiler providing the hot water and heating. The shower room has been recently updated and comprises a modern white suite of low level wc, pedestal wash hand basin and walk in shower cubicle. Outside there is communal parking shared with other residents in the neighbourhood and communal bin area.