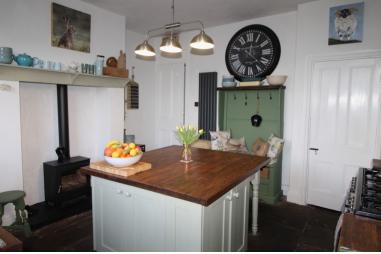

## **FULL DESCRIPTION**

A beautifully presented, spacious two bedroom rear facing stone terrace property enjoying distant views over haworth situated in this popular village, which has local amenities and attractions including the famous cobbled main street, the Bronte Parsonage Museum and the Keighley & Worth Valley Steam Railway. The accommodation which is over four floors briefly comprises

Lower Level - Spacious dining kitchen, having a range of base and wall units, multi-fuel burning stove in fireplace, double glazed window to the front, and a useful utility cupboard which is plumbed for an automatic washing machine, stable opeing entrance door.