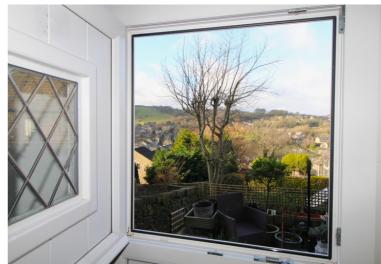

## **FULL DESCRIPTION**

A beautifully presented, spacious two bedroom rear facing stone terrace property enjoying distant views over haworth situated in this popular village, which has local amenities and attractions including the famous cobbled main street, the Bronte Parsonage Museum and the Keighley & Worth Valley Steam Railway. The accommodation which is over four floors briefly comprises

First Floor - Character lounge enjoying views over Haworth, double glazed windows to the front and side elevations, two radiators as well as a multi-fuel burning stove.

To the second floor there is a double bedroom again enjoying panoramic views of the village. The bathroom is also on this level having a three piece suite in white comprising of a bath with shower over, a WC, and wash hand basin.