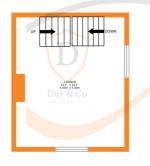

First Floor - Character lounge enjoying views over Haworth, double glazed windows to the front and side elevations, two radiators as well as a multi-fuel burning stove.

To the second floor there is a double bedroom again enjoying panoramic views of the village. The bathroom is also on this level having a three piece suite in white comprising of a bath with shower over, a WC, and wash hand basin.