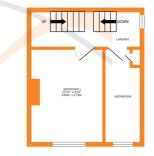

First Floor - Character lounge enjoying views over Haworth, double glazed windows to the front and side elevations, two radiators as well as a multi-fuel burning stove.

To the second floor there is a double bedroom again enjoying panoramic views of the village. The bathroom is also on this level having a three piece suite in white comprising of a bath with shower over, a WC, and wash hand basin.