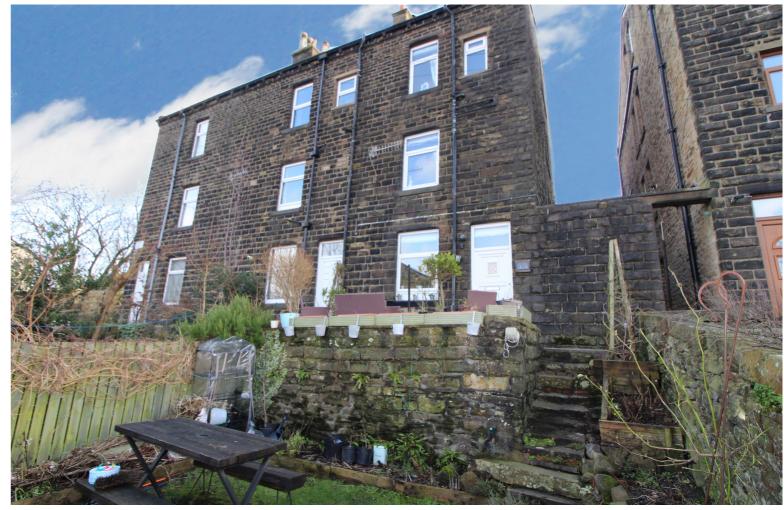

## **FULL DESCRIPTION**

A beautifully presented, spacious two bedroom rear facing stone terrace property enjoying distant views over haworth situated in this popular village, which has local amenities and attractions including the famous cobbled main street, the Bronte Parsonage Museum and the Keighley & Worth Valley Steam Railway. The accommodation which is over four floors briefly comprises

Upper Floor - Further bedroom, with double glazed velux window and double glazed window to the side.

Gas Central Heating & Double Glazing.

Externally there is a lawned garden with raised patio area, and an area to the side.