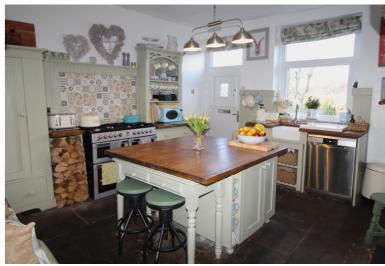

Lower Level - Spacious dining kitchen, having a range of base and wall units, multi-fuel burning stove in fireplace, double glazed window to the front, and a useful utility cupboard which is plumbed for an automatic washing machine, stable opeing entrance door.