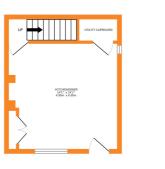

Lower Level - Spacious dining kitchen, having a range of base and wall units, multi-fuel burning stove in fireplace, double glazed window to the front, and a useful utility cupboard which is plumbed for an automatic washing machine, stable opeing entrance door.