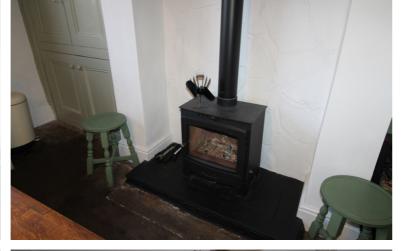

Lower Level - Spacious dining kitchen, having a range of base and wall units, multi-fuel burning stove in fireplace, double glazed window to the front, and a useful utility cupboard which is plumbed for an automatic washing machine, stable opeing entrance door.

First Floor - Character lounge enjoying views over Haworth, double glazed windows to the front and side elevations, two radiators as well as a multi-fuel burning stove.

To the second floor there is a double bedroom again enjoying panoramic views of the village. The bathroom is also on this level having a three piece suite in white comprising of a bath with shower over, a WC, and wash hand basin.