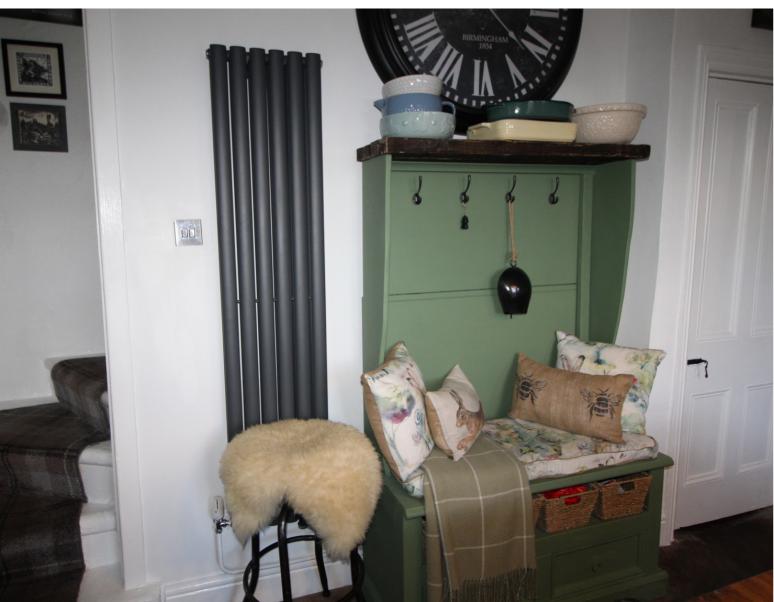

First Floor - Character lounge enjoying views over Haworth, double glazed windows to the front and side elevations, two radiators as well as a multi-fuel burning stove.

To the second floor there is a double bedroom again enjoying panoramic views of the village. The bathroom is also on this level having a three piece suite in white comprising of a bath with shower over, a WC, and wash hand basin.