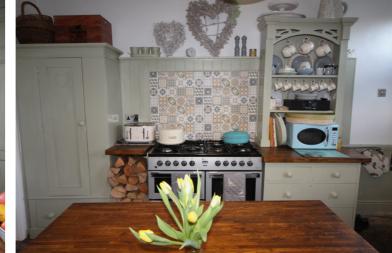

Lower Level - Spacious dining kitchen, having a range of base and wall units, multi-fuel burning stove in fireplace, double glazed window to the front, and a useful utility cupboard which is plumbed for an automatic washing machine, stable opeing entrance door.