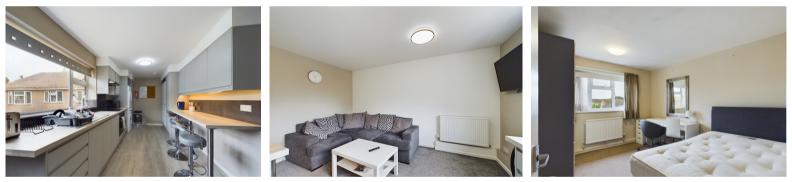

The property benefits from gas central heating with radiators and Upvc double glazed windows throughout and is tastefully decorated with smooth plastered walls and ceilings painted in whites and modern colours. The accommodation on offer once you enter this much improved flat is spacious entrance hall with doors to all rooms. There are three generous sized double bedrooms, bathroom with white panelled bath and pedestal wash hand basin with matching separate wc. There is a lounge area with modern open aspect to spacious and refitted fitted kitchen/diner with range of modern white and grey two tone units to two aspects with sink unit inset to work surfaces and separate breakfast bar area. Modern range of integrated appliances include oven, hob and extractor hood are included with separate utility area with space for further appliances.

#### Lounge/Kitchen:

20' 6" x 13' 4" (6.25m x 4.06m)