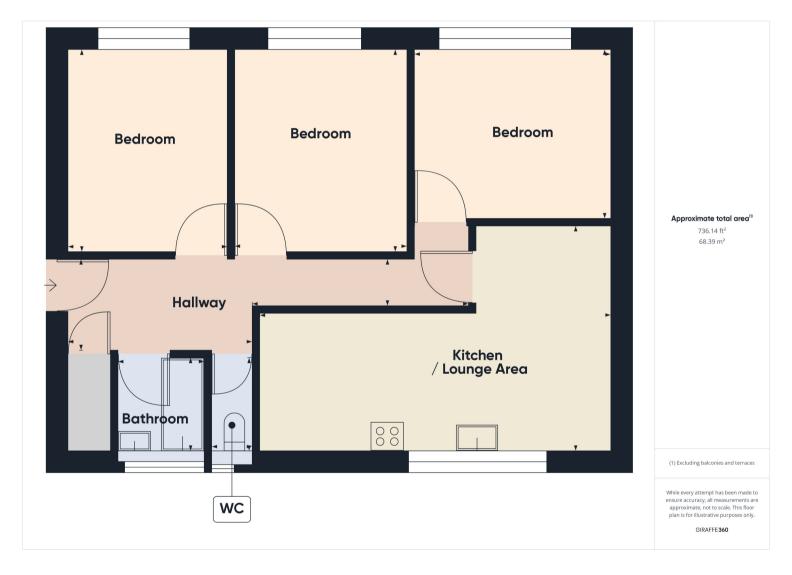

#### **Spacious Entrance hall:**

#### Lounge/Kitchen:

20' 6" x 13' 4" (6.25m x 4.06m)

#### **Bedroom:**

11' 9" x 9' 5" (3.58m x 2.87m)

#### Bedroom:

11' 7" x 9' 10" (3.53m x 3.00m)

#### **Bedroom:**

11' 1" x 10' 1" (3.38m x 3.07m)

#### **Bathroom:**

5' 5" x 5' 1" (1.65m x 1.55m)

#### **Separate Wc:**