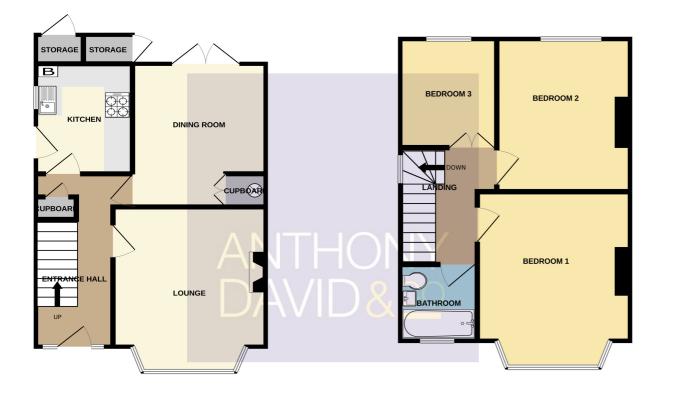

## ANTHONY DAVID&00

1ST FLOOR 378 sq.ft. (35.1 sq.m.) approx.

Entrance Hall 14' 1" x 5' 11" (4.29m x 1.80m) Lounge 12' 10" x 11' 0" (3.91m x 3.35m) into bay Dining Room 11' 2" x 9' 9" (3.40m x 2.97m) Kitchen 8' 7" x 7' 1" (2.62m x 2.16m) Landing 7' 1" x 5' 11" (2.16m x 1.80m) Bedroom One 12' 10" x 11' 0" (3.91m x 3.35m) Bedroom Two 11' 2" x 9' 9" (3.40m x 2.97m) Bedroom Three 7' 11" x 7' 1" (2.41m x 2.16m) Bathroom 5' 10" x 5' 7" (1.78m x 1.70m) Garden Easterly aspect

Council Tax Band C

TOTAL FLOOR AREA: 775 sq.ft. (72.0 sq.m.) approx. Whilst every attempt has been made to ensure the accuracy of the floorplan contained here, measurements of doors, windows, rooms and any other items are approximate and no responsibility is taken for any error, omission or mis-statement. This plan is for illustrative purposes only and should be used as such by any prospective purchase. The services, systems and ang poliances shown have not been tested and no guarantee as to their operability or efficiency can be given. Made with Metropic & 202