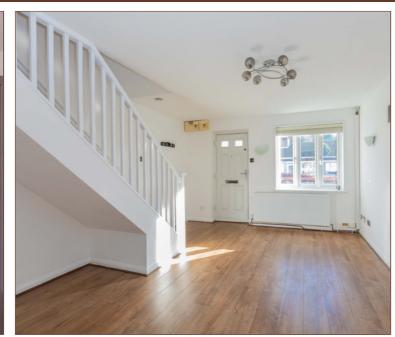

The property features an attractive front entrance leading directly into a 14ft living room complemented by modern laminate flooring that extends into the kitchen.

The kitchen features French doors opening to the rear garden, a very low maintenance outdoor space that has been fully laid to patio, with a brick-built shed suitable for storage, and gate for rear access.