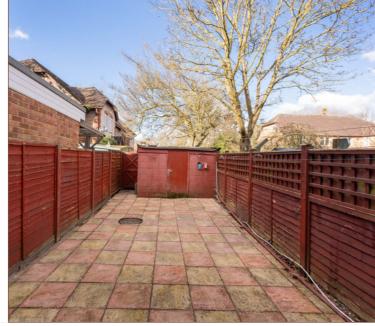

The property features an attractive front entrance leading directly into a 14ft living room complemented by modern laminate flooring that extends into the kitchen.

The kitchen features French doors opening to the rear garden, a very low maintenance outdoor space that has been fully laid to patio, with a brick-built shed suitable for storage, and gate for rear access.

VERY LOW MAINTENANCE GARDEN WITH BRICK-BUILT STORAGE SHED