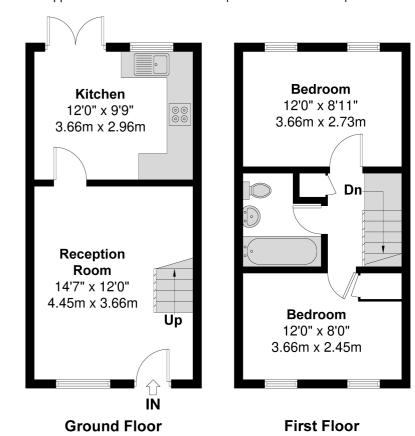

The property features an attractive front entrance leading directly into a 14ft living room complemented by modern laminate flooring that extends into the kitchen.

The kitchen features French doors opening to the rear garden, a very low maintenance outdoor space that has been fully laid to patio, with a brick-built shed suitable for storage, and gate for rear access.

Rising to the first floor are two double bedrooms and stylish full-tiled family bathroom.

Off-street parking is available by way of an allocated space located in a quiet cark park to the rear of the house.

## St Thomas Walk

Approximate Floor Area = 55.12 Square meters / 593.30 Square feet

Illustration for identification purposes only, measurements are approximate, not to scale.

Prospective purchasers should be aware that these sales particulars are intended as a general guide only and room sizes should not be relied upon for carpets or furnishing. We have not carried out any form of survey nor have we tested any appliance or services, mechanical or electrical. All maps are supplied by Goview.co.uk from Ordnance Survey mapping. Care has been taken in the preparation of these sales particulars, which are thought to be materially correct, although their accuracy is not guaranteed and they do not form part of any contract.