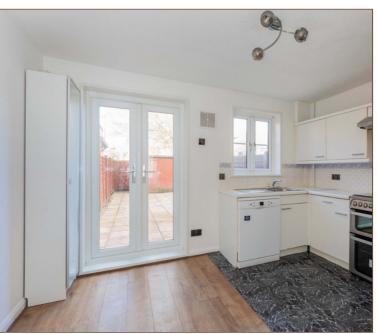

The property features an attractive front entrance leading directly into a 14ft living room complemented by modern laminate flooring that extends into the kitchen.

The kitchen features French doors opening to the rear garden, a very low maintenance outdoor space that has been fully laid to patio, with a brick-built shed suitable for storage, and gate for rear access.