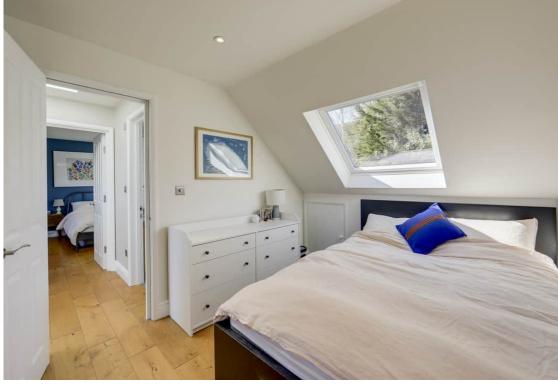

# Read all about it...

Tucked away in a quiet cul-de-sac, this extended three-bedroom semi-detached bungalow offers a stylish and move-in-ready home in a fantastic location.

Stepping inside, the ground floor features a light and welcoming lounge, along with a generously sized kitchen-diner. Sleek modern units, integrated appliances, and ample space for both dining and relaxing make this an ideal setting for entertaining. A handy porch at the front of the property offers practical space for coats and shoes, helping to keep the home clutter-free. Also on this level, you'll find one of the three bedrooms, currently used as a home office, along with a modern bathroom — offering great flexibility for guests or working from home. Upstairs, the property boasts two spacious double bedrooms, both flooded with natural light from dual-aspect windows and benefiting from generous eaves storage. A sleek, contemporary shower room completes the upper floor.

#### Bedroom

4.38m x 3.53m (14' 4" x 11' 7")

Double-glazed windows, inset ceiling spotlights, eaves storage, radiator, wood flooring.

#### **Bedroom**

4.38m x 2.67m (14' 4" x 8' 9")

Double-glazed windows, inset ceiling spotlights, eaves storage, radiator, wood flooring.