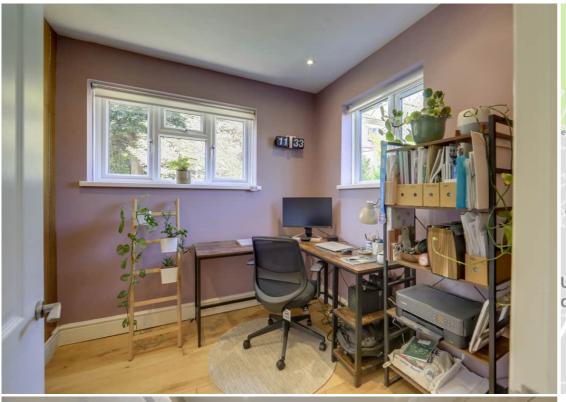

#### **Bedroom**

2.56m x 2.38m (8' 5" x 7' 10")

Double-glazed windows, inset ceiling spotlights, built-in cupboard, radiator, wood flooring.