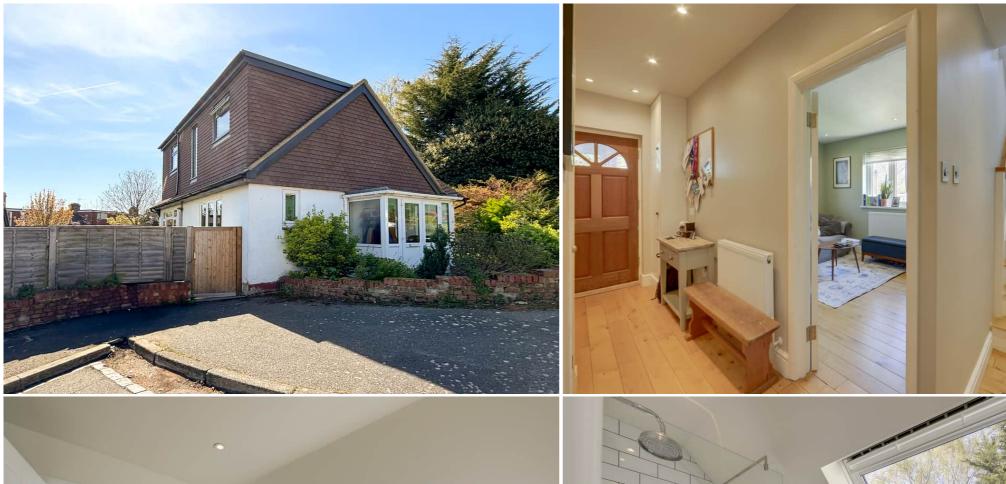

# Read all about it...

Tucked away in a quiet cul-de-sac, this extended three-bedroom semi-detached bungalow offers a stylish and move-in-ready home in a fantastic location.

Stepping inside, the ground floor features a light and welcoming lounge, along with a generously sized kitchen-diner. Sleek modern units, integrated appliances, and ample space for both dining and relaxing make this an ideal setting for entertaining. A handy porch at the front of the property offers practical space for coats and shoes, helping to keep the home clutter-free. Also on this level, you'll find one of the three bedrooms, currently used as a home office, along with a modern bathroom — offering great flexibility for guests or working from home. Upstairs, the property boasts two spacious double bedrooms, both flooded with natural light from dual-aspect windows and benefiting from generous eaves storage. A sleek, contemporary shower room completes the upper floor.

#### **Entrance Hall**

Inset ceiling spotlights, storage cupboard, radiator, wood flooring.

#### Lounge

3.63m x 3.02m (11' 11" x 9' 11")

Double-glazed windows, inset ceiling spotlights, understairs storage cupboard, radiator, wood flooring.