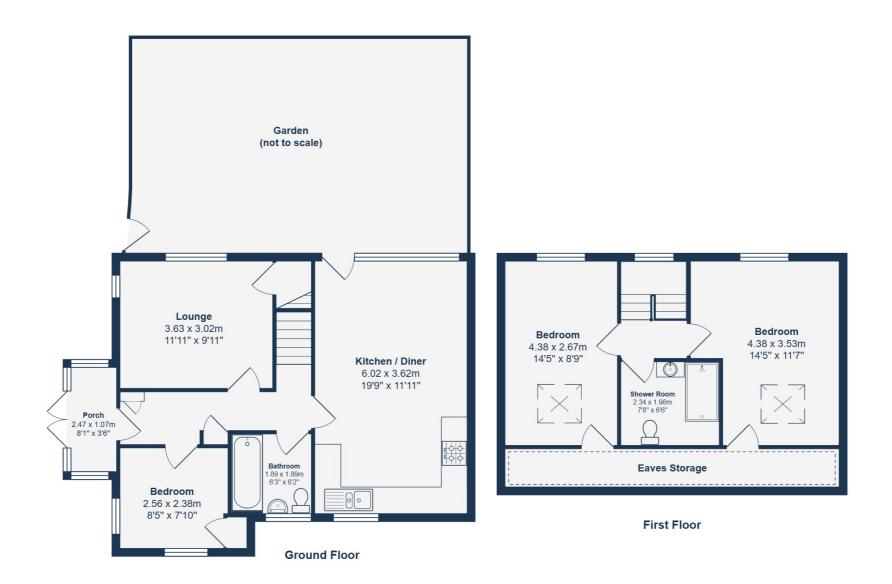

### **GROUND FLOOR**

#### Porch

2.47m x 1.07m (8' 1" x 3' 6")

Double-glazed windows and French doors, ceiling light.

#### Lounge

3.63m x 3.02m (11' 11" x 9' 11")

Double-glazed windows, inset ceiling spotlights, understairs storage cupboard, radiator, wood flooring.

#### Kitchen/Diner

6.02m x 3.62m (19' 9" x 11' 11")

Double-glazed windows and door to garden, inset ceiling spotlights, fitted kitchen units, 1.5 bowl sink with mixer tap and drainer, integrated dishwasher, washing machine, fridge/freezer, oven and gas hob, extractor hood, radiator, wood flooring.

#### **Bedroom**

2.56m x 2.38m (8' 5" x 7' 10")

Double-glazed windows, inset ceiling spotlights, built-in cupboard, radiator, wood flooring.

#### **Bathroom**

1.89m x 1.89m (6' 2" x 6' 2") 1.89m x 1.89m (6' 3" x 6' 2")

Double-glazed window, inset ceiling spotlights, bathtub with shower and screen, washbasin, WC, heated towel rail, tile flooring.

## FIRST FLOOR

#### Bedroom

4.38m x 3.53m (14' 4" x 11' 7")

Double-glazed windows, inset ceiling spotlights, eaves storage, radiator, wood flooring.

#### **Bedroom**

4.38m x 2.67m (14' 4" x 8' 9")

Double-glazed windows, inset ceiling spotlights, eaves storage, radiator, wood flooring.

#### **Shower Room**

2.34m x 1.98m (7' 8" x 6' 6")

Double-glazed roof window, inset ceiling spotlights, walk-in shower with rainfall and handheld shower heads, washbasin, WC, heated towel rail, tile flooring.

#### Garden

Lawn with raised plant bed, paved patio, storage shed and side access.

Total Area: 90.0 m² ... 969 ft² (excluding eaves storage)

Robert Stanford Estates property particulars are produced in accordance with the Consumer Rights Act (2015) and should not be construed as a contract or offer. The contents of these property particulars are to provide a general illustration only and are inconsequential to any decisions to purchase a property. A potential buyer accepts that all representations made by these particulars are made in good faith on behalf of the seller and require verification by a buyers' legal and professional representatives prior to an exchange of contracts.