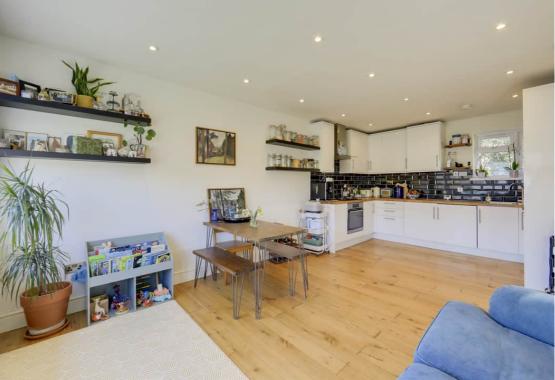

#### Kitchen/Diner

6.02m x 3.62m (19' 9" x 11' 11")

Double-glazed windows and door to garden, inset ceiling spotlights, fitted kitchen units, 1.5 bowl sink with mixer tap and drainer, integrated dishwasher, washing machine, fridge/freezer, oven and gas hob, extractor hood, radiator, wood flooring.