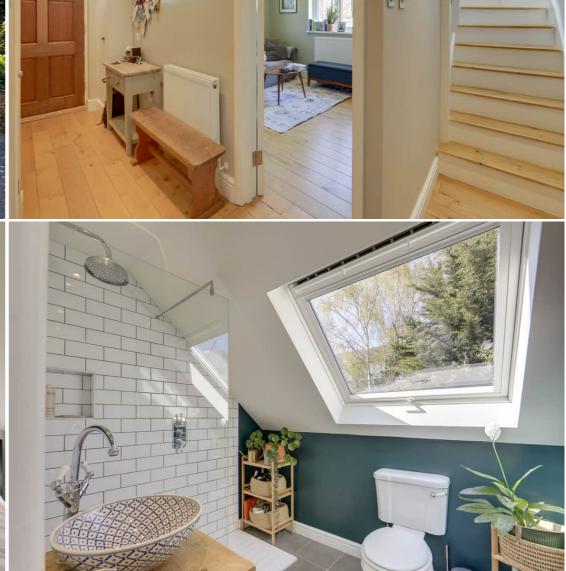

#### **Entrance Hall**

Inset ceiling spotlights, storage cupboard, radiator, wood flooring.

#### **Shower Room**

2.34m x 1.98m (7' 8" x 6' 6")

Double-glazed roof window, inset ceiling spotlights, walk-in shower with rainfall and handheld shower heads, washbasin, WC, heated towel rail, tile flooring.