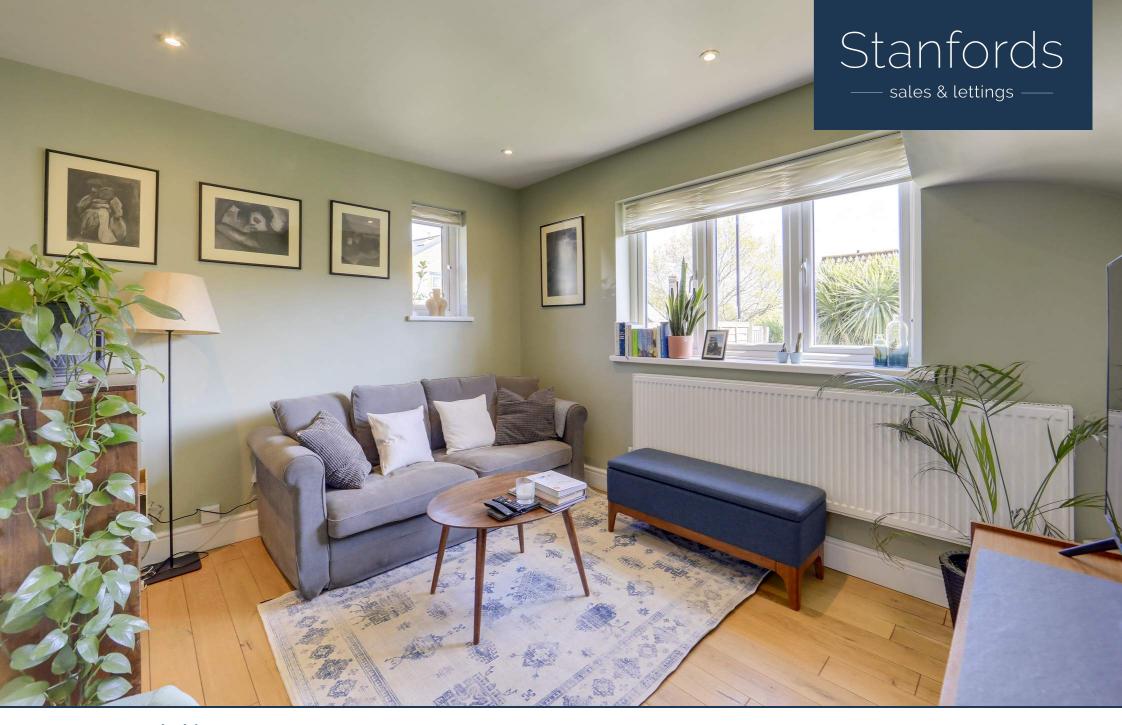

#### Lounge

3.63m x 3.02m (11' 11" x 9' 11")

Double-glazed windows, inset ceiling spotlights, understairs storage cupboard, radiator, wood flooring.