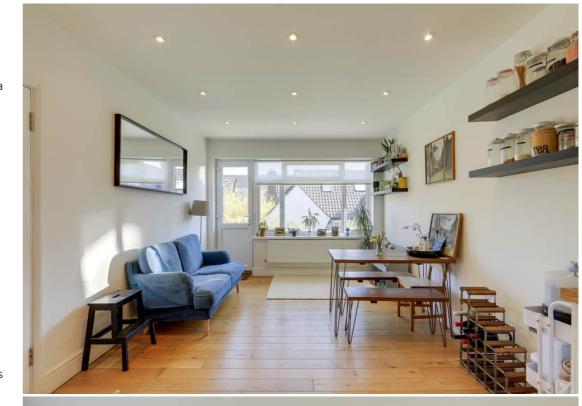

#### Lounge

3.63m x 3.02m (11' 11" x 9' 11")

Double-glazed windows, inset ceiling spotlights, understairs storage cupboard, radiator, wood flooring.