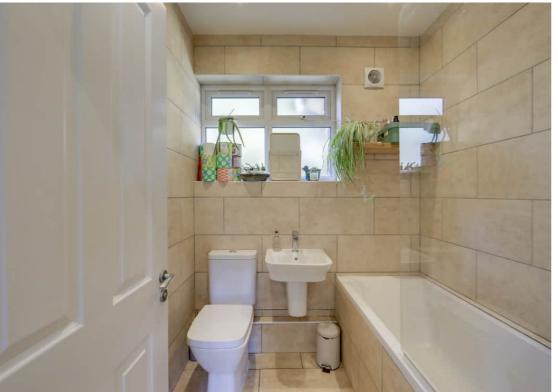

#### **Bathroom**

1.89m x 1.89m (6' 2" x 6' 2") 1.89m x 1.89m (6' 3" x 6' 2")

Double-glazed window, inset ceiling spotlights, bathtub with shower and screen, washbasin, WC, heated towel rail, tile flooring.