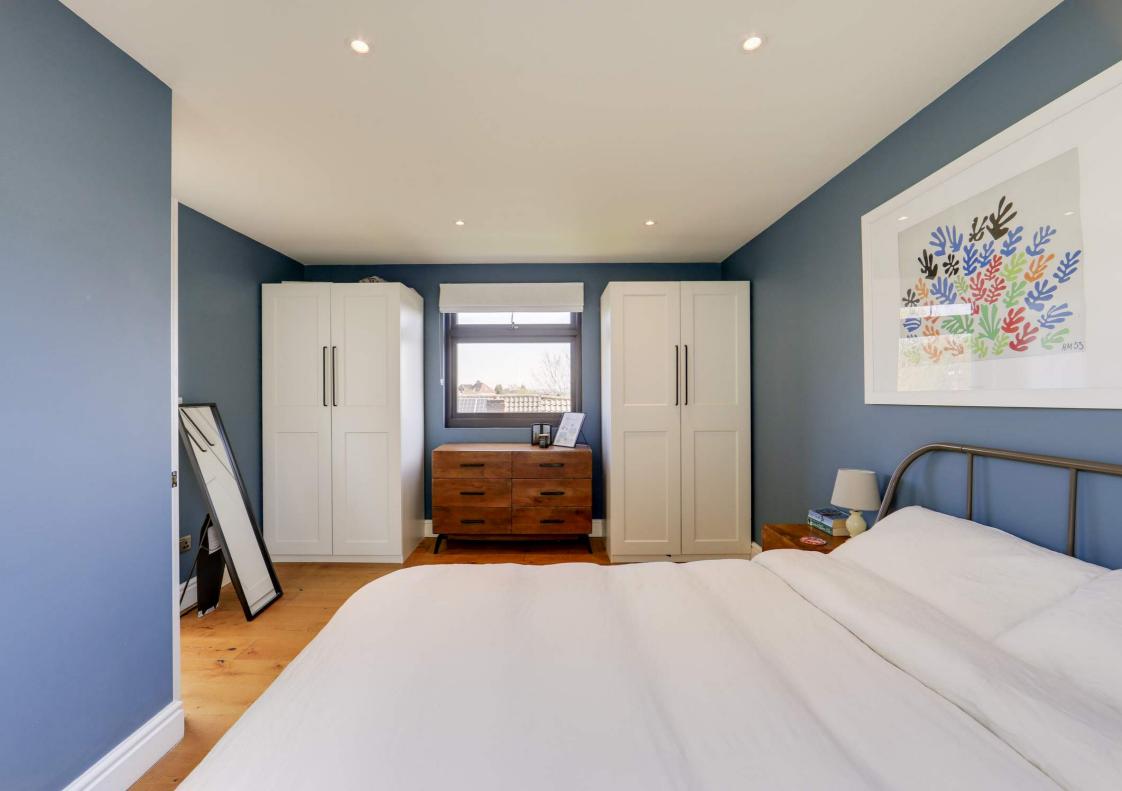

#### Bedroom

4.38m x 3.53m (14' 4" x 11' 7")

Double-glazed windows, inset ceiling spotlights, eaves storage, radiator, wood flooring.

#### **Bedroom**

4.38m x 2.67m (14' 4" x 8' 9")

Double-glazed windows, inset ceiling spotlights, eaves storage, radiator, wood flooring.