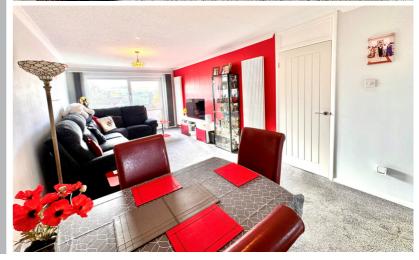

### Lounge/Diner

23' 3" x 10' 5" (7.09m x 3.17m) Window to the rear aspect, two radiators, doors to: