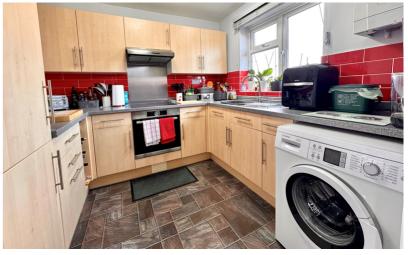

#### Kitchen

8' 5" x 8' 8" (2.57m x 2.64m)
Window to the front aspect,
wall mounted gas boiler,
range of wall mounted and
base level units with work
surface over and inset sink
with drainer, integral oven/grill
with induction hob over and
extractor. Space for a washing
machine and fridge/freezer.