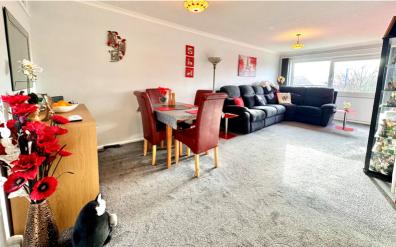

### Lounge/Diner

23' 3" x 10' 5" (7.09m x 3.17m) Window to the rear aspect, two radiators, doors to: