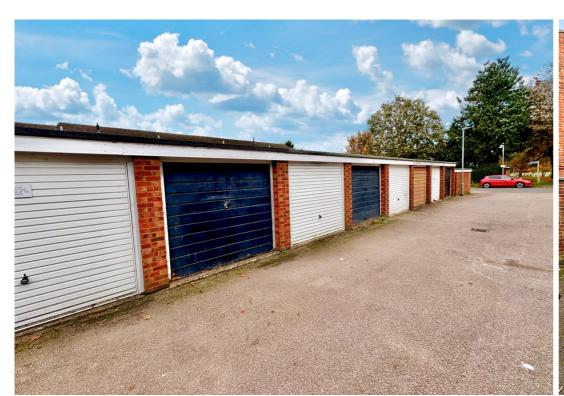

#### External

Single garage en-bloc, brick built store, communal courtyard and gardens.