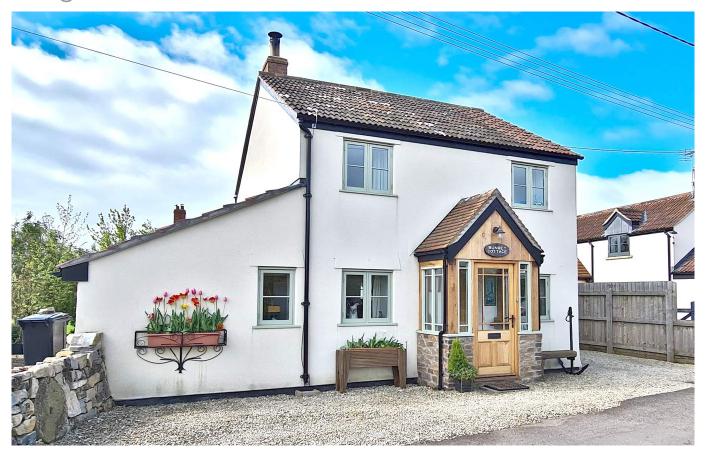

# Robins Lane

Bridgwater, TA7 8NT

£415,000 Freehold

## Description

Benefiting from a contemporary finish, this character cottage is situated in a peaceful position overlooking open countryside. The ground floor accommodation comprises an entrance porch, sitting/dining room and kitchen, utility, and bathroom. Stairs lead to two double bedrooms, one overlooking the rear garden and one with far reaching rural views. In addition to oak flooring, the open plan living space benefits from a multi-fuel stove and bi-fold doors opening to the South facing garden. The kitchen features solid oak worktops, and an integrated oven, hob, and dishwasher. A shingled driveway provides ample offroad parking to the front, with pedestrian side access to the enclosed rear garden, with a sun terrace, lawn, timber sheds and a raised bed.

#### **Features**

- Rural cottage with COUNTRYSIDE VIEWS
- Multi-fuel burning stove
- Oak flooring, doors, and worktops.
- Contemporary OPEN PLAN kitchen/dining/sitting room
- BI-FOLD DOORS leading to sun terrace
- UNDERFLOOR HEATING in kitchen/dining area
- Two DOUBLE BEDROOMS
- Enclosed SOUTH FACING rear garden
- OFF ROAD PARKING
- Freehold Council Tax Band C