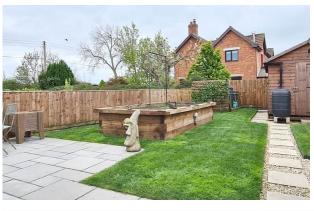

## Description

Benefiting from a contemporary finish, this character cottage is situated in a peaceful position overlooking open countryside. The ground floor accommodation comprises an entrance porch, sitting/dining room and kitchen, utility, and bathroom. Stairs lead to two double bedrooms, one overlooking the rear garden and one with far reaching rural views. In addition to oak flooring, the open plan living space benefits from a multi-fuel stove and bi-fold doors opening to the South facing garden. The kitchen features solid oak worktops, and an integrated oven, hob, and dishwasher. A shingled driveway provides ample offroad parking to the front, with pedestrian side access to the enclosed rear garden, with a sun terrace, lawn, timber sheds and a raised bed.

#### **Features**

- Rural cottage with COUNTRYSIDE VIEWS
- Multi-fuel burning stove
- Oak flooring, doors, and worktops.
- Contemporary OPEN PLAN kitchen/dining/sitting room
- BI-FOLD DOORS leading to sun terrace
- UNDERFLOOR HEATING in kitchen/dining area
- Two DOUBLE BEDROOMS
- Enclosed SOUTH FACING rear garden
- OFF ROAD PARKING
- Freehold Council Tax Band C