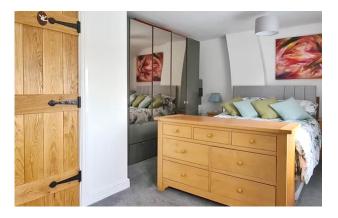

## Description

Benefiting from a contemporary finish, this character cottage is situated in a peaceful position overlooking open countryside. The ground floor accommodation comprises an entrance porch, sitting/dining room and kitchen, utility, and bathroom. Stairs lead to two double bedrooms, one overlooking the rear garden and one with far reaching rural views. In addition to oak flooring, the open plan living space benefits from a multi-fuel stove and bi-fold doors opening to the South facing garden. The kitchen features solid oak worktops, and an integrated oven, hob, and dishwasher. A shingled driveway provides ample offroad parking to the front, with pedestrian side access to the enclosed rear garden, with a sun terrace, lawn, timber sheds and a raised bed.