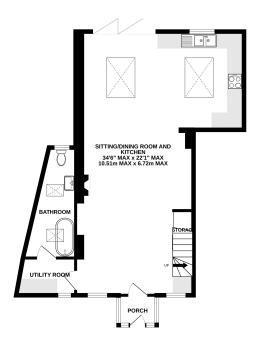

## Description

Benefiting from a contemporary finish, this character cottage is situated in a peaceful position overlooking open countryside. The ground floor accommodation comprises an entrance porch, sitting/dining room and kitchen, utility, and bathroom. Stairs lead to two double bedrooms, one overlooking the rear garden and one with far reaching rural views. In addition to oak flooring, the open plan living space benefits from a multi-fuel stove and bi-fold doors opening to the South facing garden. The kitchen features solid oak worktops, and an integrated oven, hob, and dishwasher. A shingled driveway provides ample offroad parking to the front, with pedestrian side access to the enclosed rear garden, with a sun terrace, lawn, timber sheds and a raised bed.

GROUND FLOOR