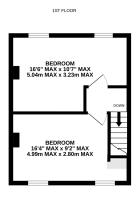

## Description

Benefiting from a contemporary finish, this character cottage is situated in a peaceful position overlooking open countryside. The ground floor accommodation comprises an entrance porch, sitting/dining room and kitchen, utility, and bathroom. Stairs lead to two double bedrooms, one overlooking the rear garden and one with far reaching rural views. In addition to oak flooring, the open plan living space benefits from a multi-fuel stove and bi-fold doors opening to the South facing garden. The kitchen features solid oak worktops, and an integrated oven, hob, and dishwasher. A shingled driveway provides ample offroad parking to the front, with pedestrian side access to the enclosed rear garden, with a sun terrace, lawn, timber sheds and a raised bed.

#### **Features**

- Rural cottage with COUNTRYSIDE VIEWS
- Multi-fuel burning stove
- Oak flooring, doors, and worktops.
- Contemporary OPEN PLAN kitchen/dining/sitting room
- BI-FOLD DOORS leading to sun terrace
- UNDERFLOOR HEATING in kitchen/dining area
- Two DOUBLE BEDROOMS
- Enclosed SOUTH FACING rear garden
- OFF ROAD PARKING
- Freehold Council Tax Band C