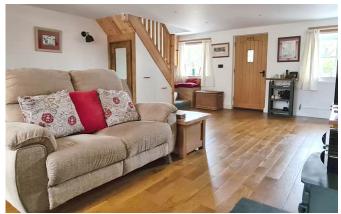

## Description

Benefiting from a contemporary finish, this character cottage is situated in a peaceful position overlooking open countryside. The ground floor accommodation comprises an entrance porch, sitting/dining room and kitchen, utility, and bathroom. Stairs lead to two double bedrooms, one overlooking the rear garden and one with far reaching rural views. In addition to oak flooring, the open plan living space benefits from a multi-fuel stove and bi-fold doors opening to the South facing garden. The kitchen features solid oak worktops, and an integrated oven, hob, and dishwasher. A shingled driveway provides ample offroad parking to the front, with pedestrian side access to the enclosed rear garden, with a sun terrace, lawn, timber sheds and a raised bed.

#### **Features**

- Rural cottage with COUNTRYSIDE VIEWS
- Multi-fuel burning stove
- Oak flooring, doors, and worktops.
- Contemporary OPEN PLAN kitchen/dining/sitting room
- BI-FOLD DOORS leading to sun terrace
- UNDERFLOOR HEATING in kitchen/dining area
- Two DOUBLE BEDROOMS
- Enclosed SOUTH FACING rear garden
- OFF ROAD PARKING
- Freehold Council Tax Band C