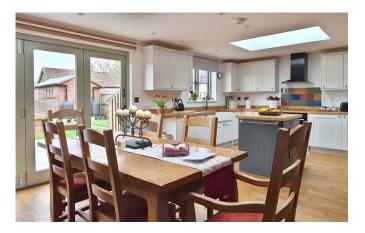

## Description

Benefiting from a contemporary finish, this character cottage is situated in a peaceful position overlooking open countryside. The ground floor accommodation comprises an entrance porch, sitting/dining room and kitchen, utility, and bathroom. Stairs lead to two double bedrooms, one overlooking the rear garden and one with far reaching rural views. In addition to oak flooring, the open plan living space benefits from a multi-fuel stove and bi-fold doors opening to the South facing garden. The kitchen features solid oak worktops, and an integrated oven, hob, and dishwasher. A shingled driveway provides ample offroad parking to the front, with pedestrian side access to the enclosed rear garden, with a sun terrace, lawn, timber sheds and a raised bed.

#### **Features**

- Rural cottage with COUNTRYSIDE VIEWS
- Multi-fuel burning stove
- Oak flooring, doors, and worktops.
- Contemporary OPEN PLAN kitchen/dining/sitting room
- BI-FOLD DOORS leading to sun terrace
- UNDERFLOOR HEATING in kitchen/dining area
- Two DOUBLE BEDROOMS
- Enclosed SOUTH FACING rear garden
- OFF ROAD PARKING
- Freehold Council Tax Band C