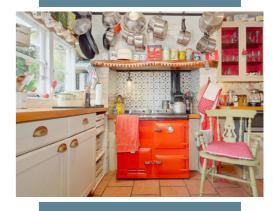

A beautiful picturesque cottage with all the charm and character you would expect from a Grade II listed home. With elegant presentation showcasing the character on offer, this home boasts a welcoming ambience throughout. The living room with its wood burner and exposed joinery is a wonderful place to relax and soak up the character of the house. The open plan kitchen/dining room has been thoughtfully reconfigured to meet contemporary needs while preserving the cottage's heritage so whether you're enjoying a quiet morning coffee or entertaining guests, this space is both stylish and functional. A combined shower room and utility room also provides a handy extra space. Upstairs all 3 bedrooms are double rooms served by a generous sized bathroom. Outside, the property truly comes into its own. A generous working garden offers ample space for growing, relaxing, or even keeping chickens. You'll also find the original well, still in use adding a unique and enchanting focal point as well as an added summerhouse for when it's time to relax. A detached garage and off-road parking, ensuring convenience rarely found with period properties. With its combination of history, comfort, and charm, this rare gem is ideal for anyone seeking a character-filled home

#### Room Sizes

Entrance Hall

Living Room - 15' 9" x 10' 4"

Dining Room - 11' 5" x 10' 6"

Kitchen - 12' 10" x 9' 7"

Shower Room

Bedroom 1 - 11' 4" x 10' 4"

Bedroom 2 - 12' 9" x 9' 8"