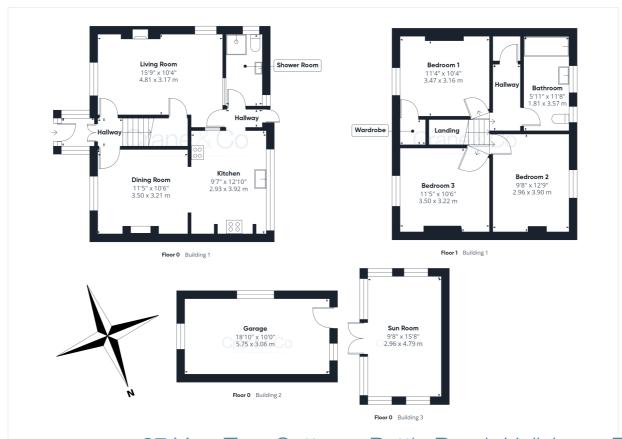

#### Room Sizes

Entrance Hall

Living Room - 15' 9" x 10' 4"

Dining Room - 11' 5" x 10' 6"

Kitchen - 12' 10" x 9' 7"

Shower Room

Bedroom 1 - 11' 4" x 10' 4"

Bedroom 2 - 12' 9" x 9' 8"

Bedroom 3 - 11' 5" x 10' 6"

Bathroom

Garage - 18' 10" x 10' 0"

Sun Boom - 15' 8" x 9' 8"

27 Yew Tree Cottage, Battle Road, Hailsham, East Sussex BN27