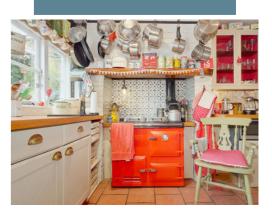

A beautiful picturesque cottage with all the charm and character you would expect from a Grade II listed home. With elegant presentation showcasing the character on offer, this home boasts a welcoming ambience throughout. The living room with its wood burner and exposed joinery is a wonderful place to relax and soak up the character of the house. The open plan kitchen/dining room has been thoughtfully reconfigured to meet contemporary needs while preserving the cottage's heritage so whether you're enjoying a quiet morning coffee or entertaining guests, this space is both stylish and functional. A combined shower room and utility room also provides a handy extra space. Upstairs all 3 bedrooms are double rooms served by a generous sized bathroom. Outside, the property truly comes into its own. A generous working garden offers ample space for growing, relaxing, or even keeping chickens. You'll also find the original well, still in use adding a unique and enchanting focal point as well as an added summerhouse for when it's time to relax. A detached garage and off-road parking, ensuring convenience rarely found with period properties. With its combination of history, comfort, and charm, this rare gem is ideal for anyone seeking a character-filled home

#### Room Sizes

Entrance Hall

Living Room - 15' 9" x 10' 4"

Dining Room - 11' 5" x 10' 6"

Kitchen - 12' 10" x 9' 7"

Shower Room

Bedroom 1 - 11' 4" x 10' 4"

Bedroom 2 - 12' 9" x 9' 8"