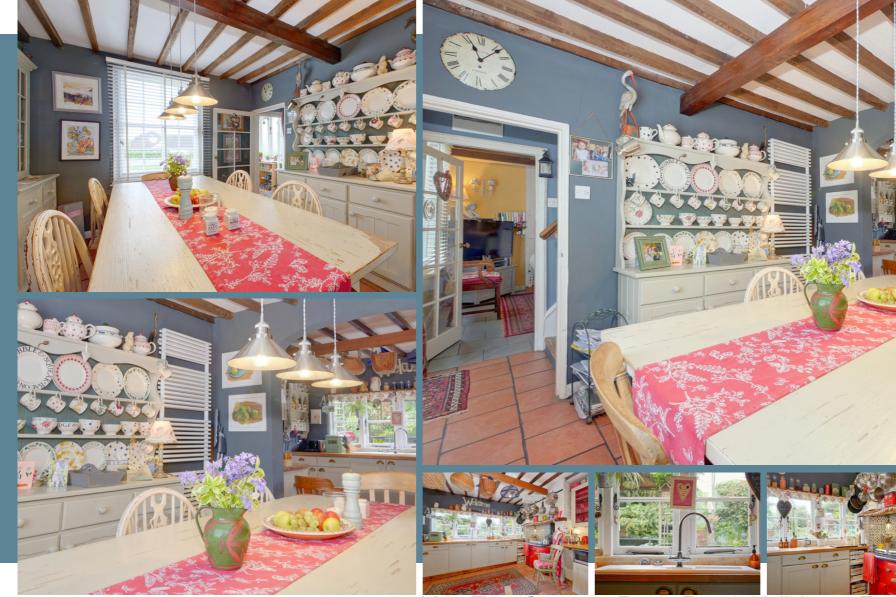

A beautiful picturesque cottage with all the charm and character you would expect from a Grade II listed home. With elegant presentation showcasing the character on offer, this home boasts a welcoming ambience throughout. The living room with its wood burner and exposed joinery is a wonderful place to relax and soak up the character of the house. The open plan kitchen/dining room has been thoughtfully reconfigured to meet contemporary needs while preserving the cottage's heritage so whether you're enjoying a quiet morning coffee or entertaining guests, this space is both stylish and functional. A combined shower room and utility room also provides a handy extra space. Upstairs all 3 bedrooms are double rooms served by a generous sized bathroom. Outside, the property truly comes into its own. A generous working garden offers ample space for growing, relaxing, or even keeping chickens. You'll also find the original well, still in use adding a unique and enchanting focal point as well as an added summerhouse for when it's time to relax. A detached garage and off-road parking, ensuring convenience rarely found with period properties. With its combination of history, comfort, and charm, this rare gem is ideal for anyone seeking a character-filled home

#### Room Sizes

Entrance Hall

Living Room - 15' 9" x 10' 4"

Dining Room - 11' 5" x 10' 6"

Kitchen - 12' 10" x 9' 7"

Shower Room

Bedroom 1 - 11' 4" x 10' 4"

Bedroom 2 - 12' 9" x 9' 8"