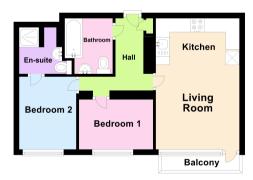

Floor Plan

Floor plans are for layout purposes only. Measurements are approximate and subject to inaccuracies

Plan produced using PlanUp.

### **Bedroom 1**

3.69m x 2.84m (12' 1" x 9' 4")

### **Bedroom 2**

4.06m x 2.74m (13' 4" x 9' 0")

## **Living Room**

4.83m x 3.47m (15' 10" x 11' 5")

### Kitchen

3.46m x 2.02m (11' 4" x 6' 8")