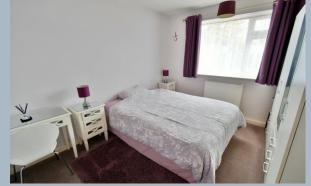

- Guide price £425,000 to £435,000
- Good sized 16ft entrance hall with cover housing a wall mounted gas fired boiler and a coat/storage cupboard
- Cloak room finished in a stylish white suite with tiled floor
- **16ft lounge/dining room** with bay window overlooking the front garden
- **Kitchen/breakfast room** incorporating ample roll top work surfaces and breakfast bar, integrated oven, hob and extractor, integrated fridge/freezer, space with plumbing for a washing machine, recess and plumbing for slimline dishwasher, double glazed window and door leading out into the rear garden
- Bedroom one good sized double bedroom with a bay window to twin aspect
- Bedroom two double bedroom overlooking the rear garden
- Bedroom three double bedroom with side aspect and fitted wardrobe
- Family bathroom finished in a modern white suite, incorporating a panelled bath, mixer tap and shower attachment, contemporary wall mounted wash hand basin, WC, fully tiled walls and flooring