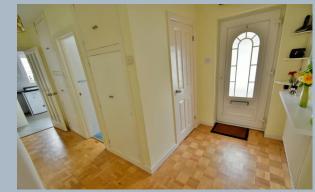

- Guide price £425,000 to £435,000
- Good sized 16ft entrance hall with cover housing a wall mounted gas fired boiler and a coat/storage cupboard
- Cloak room finished in a stylish white suite with tiled floor
- **16ft lounge/dining room** with bay window overlooking the front garden
- **Kitchen/breakfast room** incorporating ample roll top work surfaces and breakfast bar, integrated oven, hob and extractor, integrated fridge/freezer, space with plumbing for a washing machine, recess and plumbing for slimline dishwasher, double glazed window and door leading out into the rear garden
- Bedroom one good sized double bedroom with a bay window to twin aspect
- Bedroom two double bedroom overlooking the rear garden
- Bedroom three double bedroom with side aspect and fitted wardrobe
- Family bathroom finished in a modern white suite, incorporating a panelled bath, mixer tap and shower attachment, contemporary wall mounted wash hand basin, WC, fully tiled walls and flooring