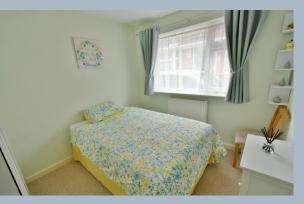

- Guide price £425,000 to £435,000
- Good sized 16ft entrance hall with cover housing a wall mounted gas fired boiler and a coat/storage cupboard
- Cloak room finished in a stylish white suite with tiled floor
- **16ft lounge/dining room** with bay window overlooking the front garden
- **Kitchen/breakfast room** incorporating ample roll top work surfaces and breakfast bar, integrated oven, hob and extractor, integrated fridge/freezer, space with plumbing for a washing machine, recess and plumbing for slimline dishwasher, double glazed window and door leading out into the rear garden
- Bedroom one good sized double bedroom with a bay window to twin aspect
- Bedroom two double bedroom overlooking the rear garden
- Bedroom three double bedroom with side aspect and fitted wardrobe
- Family bathroom finished in a modern white suite, incorporating a panelled bath, mixer tap and shower attachment, contemporary wall mounted wash hand basin, WC, fully tiled walls and flooring