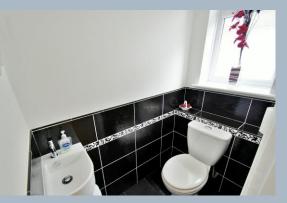

- Guide price £425,000 to £435,000
- Good sized 16ft entrance hall with cover housing a wall mounted gas fired boiler and a coat/storage cupboard
- Cloak room finished in a stylish white suite with tiled floor
- **16ft lounge/dining room** with bay window overlooking the front garden
- **Kitchen/breakfast room** incorporating ample roll top work surfaces and breakfast bar, integrated oven, hob and extractor, integrated fridge/freezer, space with plumbing for a washing machine, recess and plumbing for slimline dishwasher, double glazed window and door leading out into the rear garden
- Bedroom one good sized double bedroom with a bay window to twin aspect
- Bedroom two double bedroom overlooking the rear garden
- Bedroom three double bedroom with side aspect and fitted wardrobe
- Family bathroom finished in a modern white suite, incorporating a panelled bath, mixer tap and shower attachment, contemporary wall mounted wash hand basin, WC, fully tiled walls and flooring