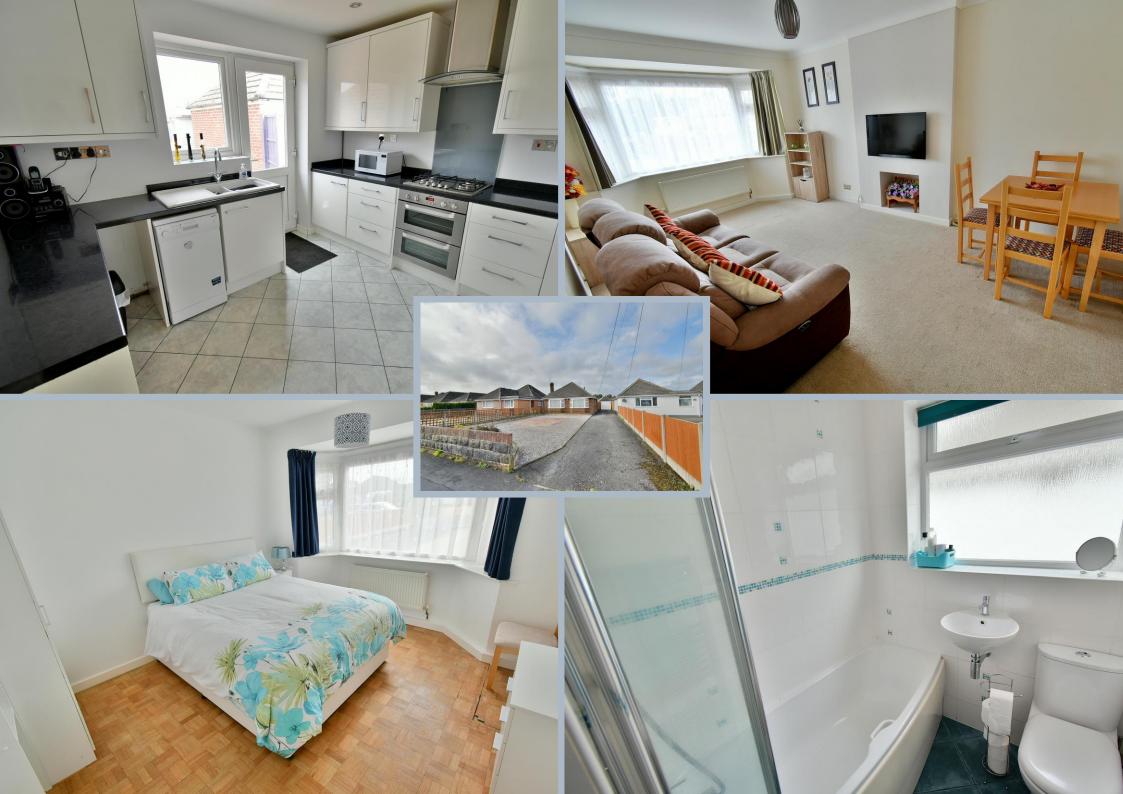

- Guide price £425,000 to £435,000
- Good sized 16ft entrance hall with cover housing a wall mounted gas fired boiler and a coat/storage cupboard
- Cloak room finished in a stylish white suite with tiled floor
- **16ft lounge/dining room** with bay window overlooking the front garden
- **Kitchen/breakfast room** incorporating ample roll top work surfaces and breakfast bar, integrated oven, hob and extractor, integrated fridge/freezer, space with plumbing for a washing machine, recess and plumbing for slimline dishwasher, double glazed window and door leading out into the rear garden
- Bedroom one good sized double bedroom with a bay window to twin aspect
- Bedroom two double bedroom overlooking the rear garden
- Bedroom three double bedroom with side aspect and fitted wardrobe
- Family bathroom finished in a modern white suite, incorporating a panelled bath, mixer tap and shower attachment, contemporary wall mounted wash hand basin, WC, fully tiled walls and flooring