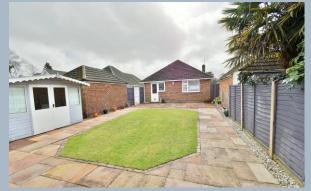

#### Outside

- The rear garden is a superb feature of the property and it measures approximately 40ft in length, is fully enclosed and offers an excellent degree of seclusion
- The garden incorporates a central lawned area which is surrounded by an Indian sandstone paved patio. Also, within the garden there a timber storage shed and summer house, a side gate leading onto the side driveway
- The **front garden** has been landscaped for ease of maintenance. A side driveway provides generous off-road parking for several vehicles which in turn leads down into a detached single garage.
- Detached single garage has a metal up and over door, light and power