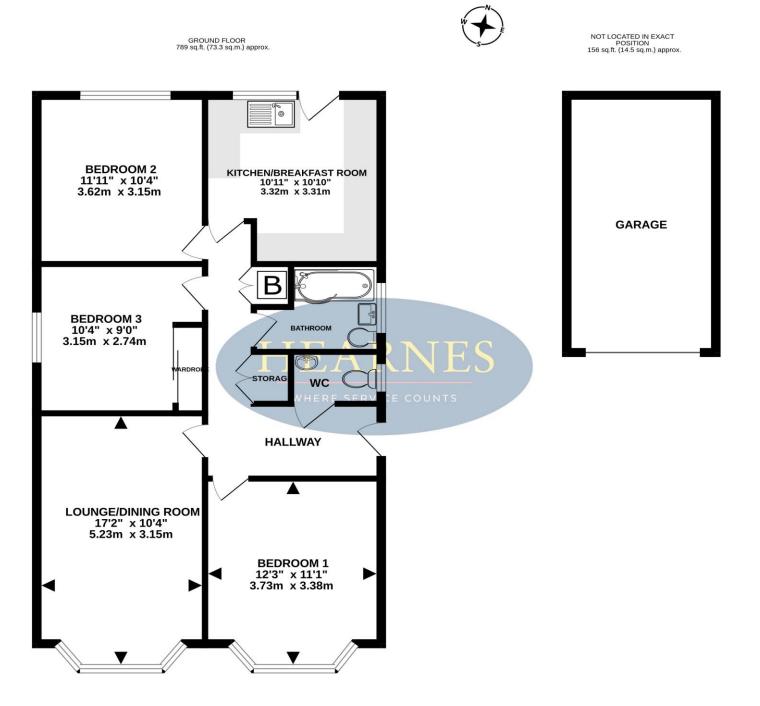

- Guide price £425,000 to £435,000
- Good sized 16ft entrance hall with cover housing a wall mounted gas fired boiler and a coat/storage cupboard
- Cloak room finished in a stylish white suite with tiled floor
- **16ft lounge/dining room** with bay window overlooking the front garden
- **Kitchen/breakfast room** incorporating ample roll top work surfaces and breakfast bar, integrated oven, hob and extractor, integrated fridge/freezer, space with plumbing for a washing machine, recess and plumbing for slimline dishwasher, double glazed window and door leading out into the rear garden
- Bedroom one good sized double bedroom with a bay window to twin aspect
- Bedroom two double bedroom overlooking the rear garden
- Bedroom three double bedroom with side aspect and fitted wardrobe
- Family bathroom finished in a modern white suite, incorporating a panelled bath, mixer tap and shower attachment, contemporary wall mounted wash hand basin, WC, fully tiled walls and flooring