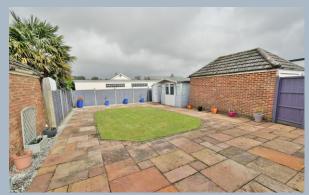

#### Outside

- The rear garden is a superb feature of the property and it measures approximately 40ft in length, is fully enclosed and offers an excellent degree of seclusion
- The garden incorporates a central lawned area which is surrounded by an Indian sandstone paved patio. Also, within the garden there a timber storage shed and summer house, a side gate leading onto the side driveway
- The **front garden** has been landscaped for ease of maintenance. A side driveway provides generous off-road parking for several vehicles which in turn leads down into a detached single garage.
- Detached single garage has a metal up and over door, light and power