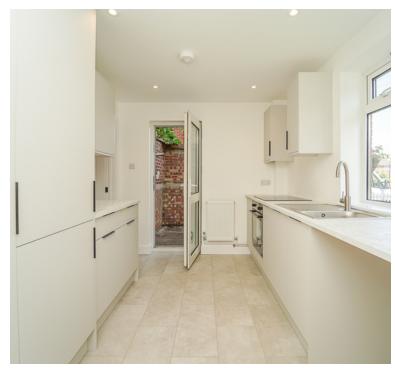

### Kitchen:

Sink unit, a range of modern floor and wall units, integrated fridge/freezer, built in oven, hob, plumbing for washing machine, double glazed window, double glazed door to the side, door to the lounge/diner