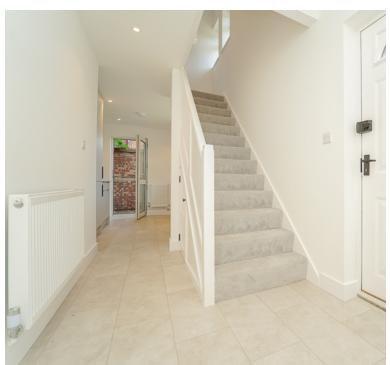

## Hallway:

Stairs to the first floor, radiator, double glazed window, door to the lounge/diner, open plan to the kitchen

# First floor landing

Cupboard, double glazed window