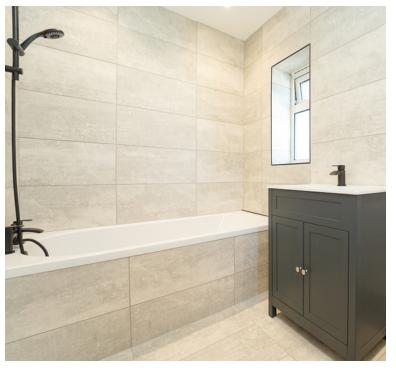

#### **Bathroom:**

Bath, feature wash hand basin, WC, 2 double glazed windows, heated towel rail, fully tiled