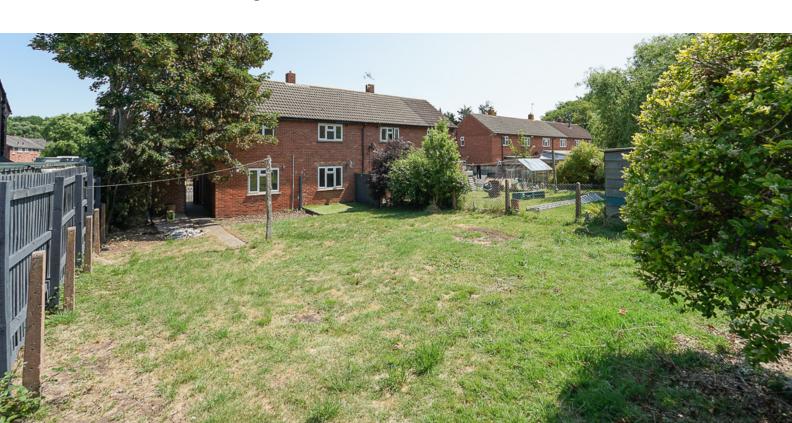

# Rear garden:

A good size garden approximately 45ft x 35ft mainly laid to lawn