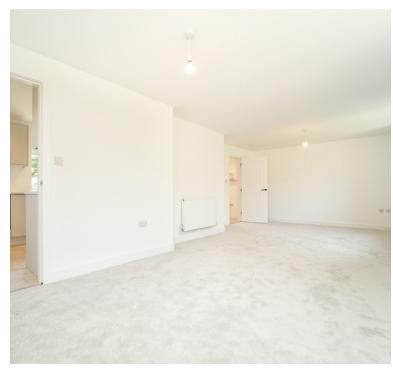

open plan to the kitchen

## Lounge/diner:

2 double glazed windows, radiator

### Kitchen:

Sink unit, a range of modern floor and wall units, integrated fridge/freezer, built in oven, hob, plumbing for washing machine, double glazed window, double glazed door to the side, door to the lounge/diner

# First floor landing

Cupboard, double glazed window

#### Bedroom 1:

Radiator, double glazed window, built in wardrobe

#### Bedroom 2:

Radiator, double glazed window, built in wardrobe

## Bedroom 3:

Radiator, double glazed window

#### **Bathroom:**

Bath, feature wash hand basin, WC, 2 double glazed windows, heated towel rail, fully tiled

## Parking:

To the front of the house is a parking space

# Rear garden:

A good size garden approximately 45ft x 35ft mainly laid to lawn













#### **FLOORPLAN & EPC**