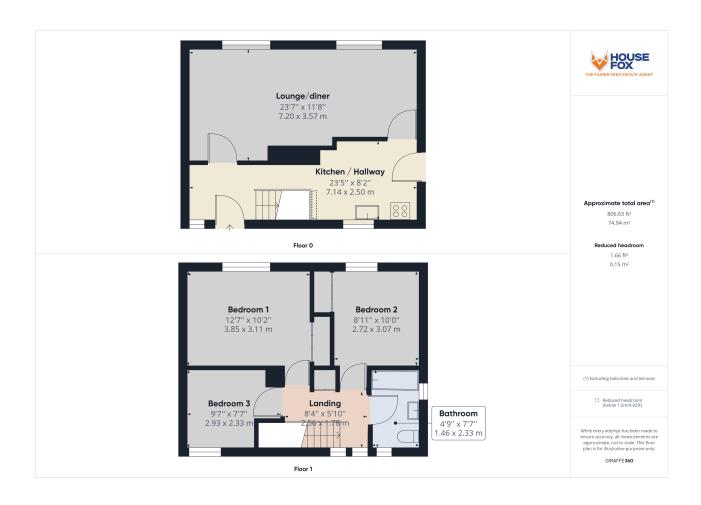

The house is offered for sale with no onward chain and comprises hallway, lounge/diner, kitchen with built in fridge/freezer, hob and oven, 3 bedrooms (2 have built in wardrobes), bathroom, plus gas central heating (boiler is 12 months old) double glazing, off street parking, nice size rear garden 45ft x 35ft.

## Hallway:

Stairs to the first floor, radiator, double glazed window, door to the lounge/diner, open plan to the kitchen

## Lounge/diner:

2 double glazed windows, radiator

### Kitchen:

Sink unit, a range of modern floor and wall units, integrated fridge/freezer, built in oven, hob, plumbing for washing machine, double glazed window, double glazed door to the side, door to the lounge/diner

# First floor landing

Cupboard, double glazed window

#### Bedroom 1:

Radiator, double glazed window, built in wardrobe

#### Bedroom 2:

Radiator, double glazed window, built in wardrobe

## Bedroom 3:

Radiator, double glazed window

#### **Bathroom:**

Bath, feature wash hand basin, WC, 2 double glazed windows, heated towel rail, fully tiled