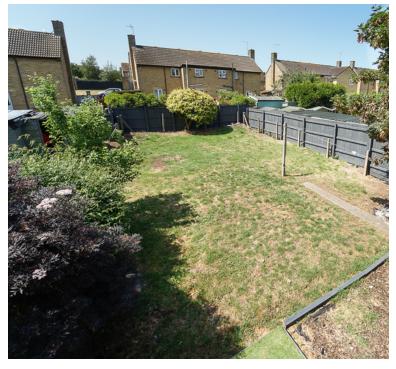

# Rear garden:

A good size garden approximately 45ft x 35ft mainly laid to lawn