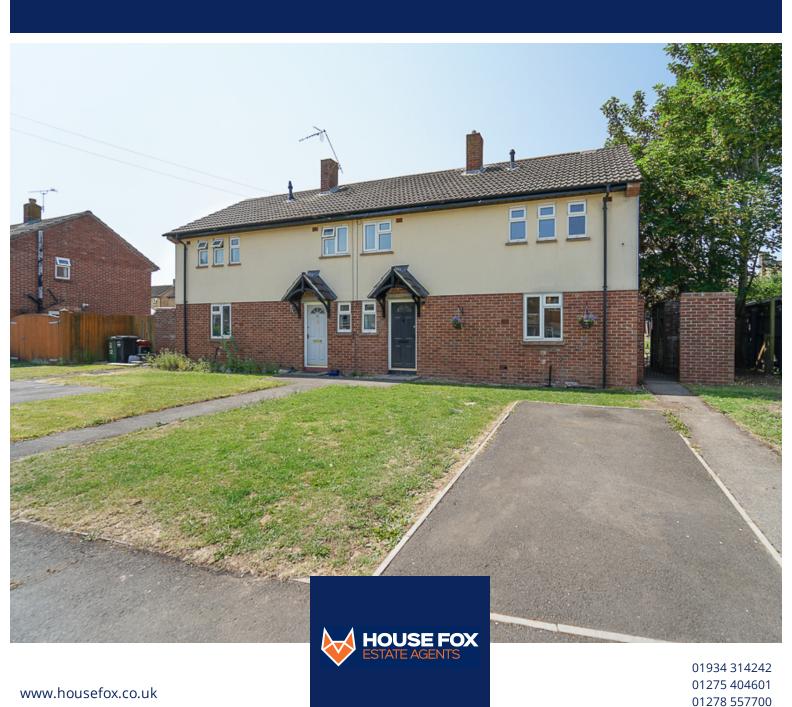

# Anson Road, Locking, Weston-Super-Mare, Somerset. BS24 7DQ £290,000 Freehold FOR SALE

sales@housefox.co.uk

#### PROPERTY DESCRIPTION

HOUSE FOX ESTATE AGENTS PRESENTS.....A refurbished house on this popular development.

The sellers of this property have carried out the following works new ceilings, rewired, new sockets, light switches, re plumbed, new bathroom suite, new kitchen, completely re plastered, new doors, new skirting boards, new flooring throughout.

The house is offered for sale with no onward chain and comprises hallway, lounge/diner, kitchen with built in fridge/freezer, hob and oven, 3 bedrooms (2 have built in wardrobes), bathroom, plus gas central heating (boiler is 12 months old) double glazing, off street parking, nice size rear garden 45ft x 35ft.

## Parking:

To the front of the house is a parking space