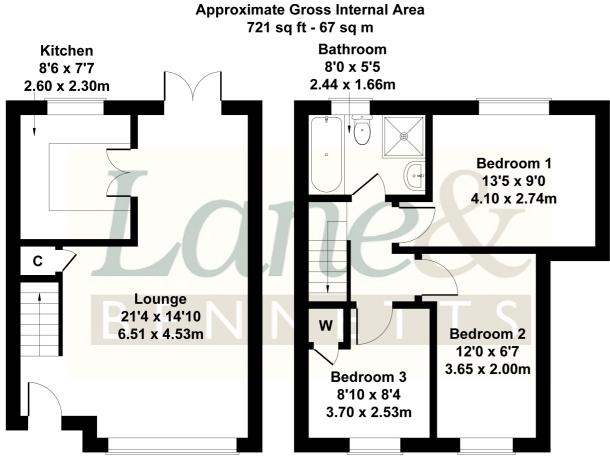

## **GROUND FLOOR**

Not to Scale. Produced by The Plan Portal 2025 For Illustrative Purposes Only.

**FIRST FLOOR** 

- THREE BEDROOM MID TERRACED HOME
- DUAL ASPECT OPEN PLAN LOUNGE / DINER
- MODERN KITCHEN WITH NEW OVEN
- SIZABLE FAMILY BATHROOM WITH BATH AND SEPARATE SHOWER
  CUBICLE
- DELIGHTFUL GARDEN WITH LARGE ENTRTAINING PATIO
- PLENTIFUL SHEDS
- OFF-ROAD PARKINNG FOR UP TO TWO VEHICLES
- BEAUTIFULLY PRESENTED THROUGHOUT
- LESS THAN 1 MILE FROM STATION & TOWN
- LEASEHOLD | COUNCIL TAX BAND: C | EPC: D