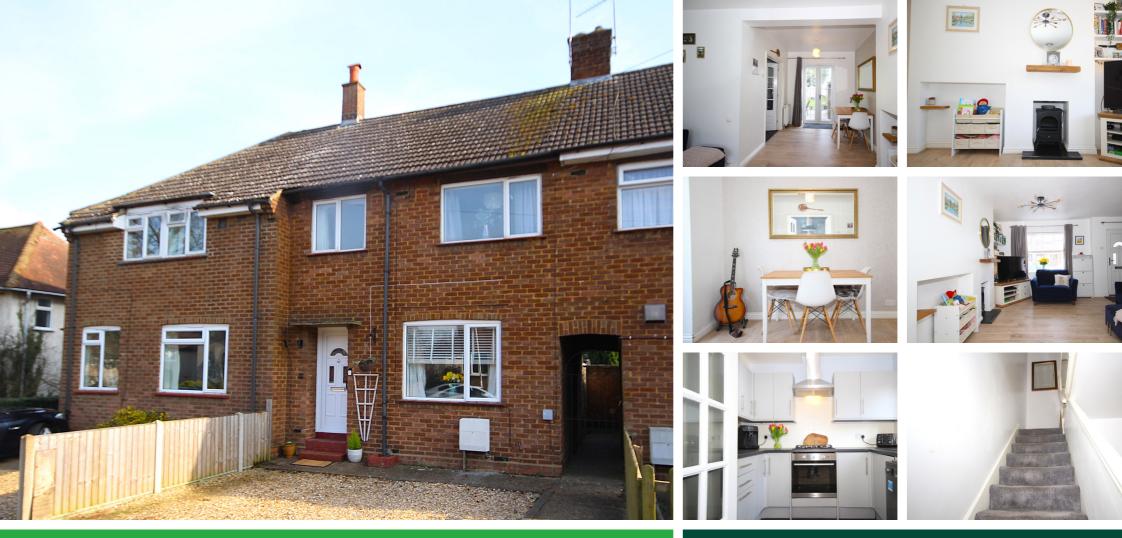

## 10 Mullway, Letchworth Garden City, Hertfordshire, SG6 4BH

Lane & Bennetts are delighted to bring to market this three bedroom mid terraced, wellproportioned family home in the popular Wilbury area. There is a modern, upgraded kitchen with new integrated electric oven and gas hob. This home boasts a long and characterful garden with delightful patio area and ample shed storage. The property is beautifully presented and offers a new buyer a perfect first time purchase, upgrade from an apartment or is an ideal investment. Letchworth train station and town are less than a mile away from this home and it is in the catchment of 'Good' Ofsted rated schools. The driveway offers parking for up to two vehicles. The property benefits from being on the doorstep of the Letchworth Greenway and Hitchin Lavender fields.

## **GROUND FLOOR**

Not to Scale. Produced by The Plan Portal 2025 For Illustrative Purposes Only.

**FIRST FLOOR** 

- THREE BEDROOM MID TERRACED HOME
- DUAL ASPECT OPEN PLAN LOUNGE / DINER
- MODERN KITCHEN WITH NEW OVEN
- SIZABLE FAMILY BATHROOM WITH BATH AND SEPARATE SHOWER
  CUBICLE
- DELIGHTFUL GARDEN WITH LARGE ENTRTAINING PATIO
- PLENTIFUL SHEDS
- OFF-ROAD PARKINNG FOR UP TO TWO VEHICLES
- BEAUTIFULLY PRESENTED THROUGHOUT
- LESS THAN 1 MILE FROM STATION & TOWN
- LEASEHOLD | COUNCIL TAX BAND: C | EPC: D