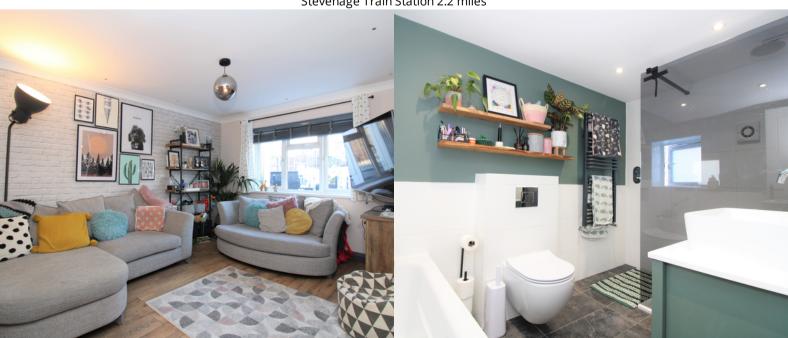

# **LOUNGE**

3.9m x 3.1m (12' 10" x 10' 2")

Sliding door access to the open plan lounge which opens to the kitchen/diner. Window to the rear aspect. Radiator.

# **BATHROOM**

Four piece bathroom comprising; space saver bath, walk in shower enclosure with thermostatic shower, wash hand basin and enclosed w/c. Partially tiled. Shaver point. Window to the front and rear aspect.