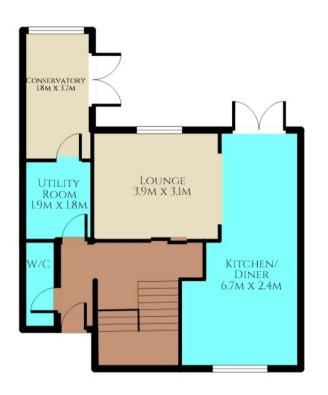

# **GROUND FLOOR**

# **ENTRANCE HALLWAY**

Doors to downstairs cloakroom, utility room and lounge. Stairs to the first floor with storage underneath.

# **DOWNSTAIRS CLOAKROOM**

0.78m x 2.04m (2' 7" x 6' 8")

Partial tiled with enclosed cistern, vanity unit and countertop wash hand basin.

### **UTILITY ROOM**

1.9m x 1.8m (6' 3" x 5' 11")

Space and plumbing for washing machine. Door to the conservatory.

# **CONSERVATORY**

1.8m x 3.7m (5' 11" x 12' 2")

French doors leading out to the rear garden.

# **LOUNGE**

3.9m x 3.1m (12' 10" x 10' 2")

Sliding door access to the open plan lounge which opens to the kitchen/diner. Window to the rear aspect. Radiator.

# KITCHEN/DINER

6.7m x 2.4m (22' 0" x 7' 10")

### **KITCHEN**

Shaker style kitchen comprising a range of wall and base units. Breakfast bar. Space for range cooker and fridge/freezer. Window to the front aspect.

# **DINING AREA**

Open to the lounge and kitchen, a great space for a table with French doors opening to the garden.