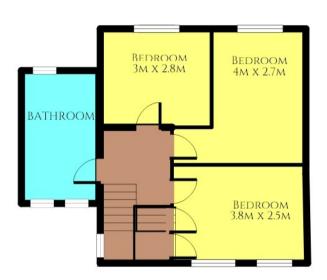

### FIRST FLOOR

# FIRST FLOOR LANDING

Doors to bedrooms and bathroom. Access to the loft via a hatch and drop down ladder. (the combination boiler is located in the loft)

### **BEDROOM ONE**

2.7m x 4m (8' 10" x 13' 1")

Double bedroom with fitted wardrobes and window to the rear aspect. Radiator.

### **BEDROOM TWO**

3.8m x 2.5m (12' 6" x 8' 2")

Double bedroom with two windows to the front aspect. Two storage cupboards. Radiator.

# **BEDROOM THREE**

3m x 2.8m (9' 10" x 9' 2")

Smaller double bedroom with window to the rear aspect. Radiator.

# **BATHROOM**

Four piece bathroom comprising; space saver bath, walk in shower enclosure with thermostatic shower, wash hand basin and enclosed w/c. Partially tiled. Shaver point. Window to the front and rear aspect.