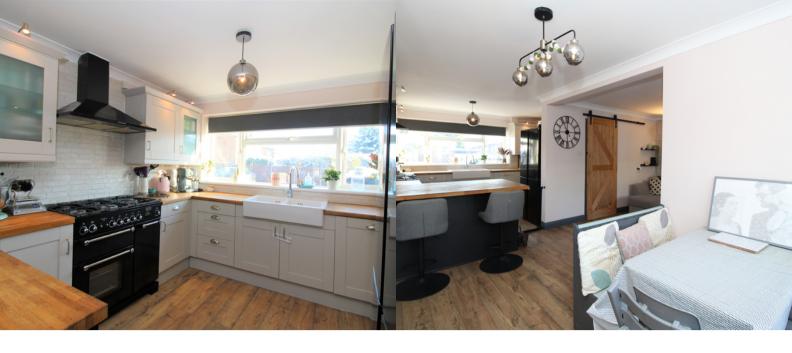

# KITCHEN/DINER

6.7m x 2.4m (22' 0" x 7' 10")

### **KITCHEN**

Shaker style kitchen comprising a range of wall and base units. Breakfast bar. Space for range cooker and fridge/freezer. Window to the front aspect.

# **DINING AREA**

Open to the lounge and kitchen, a great space for a table with French doors opening to the garden.