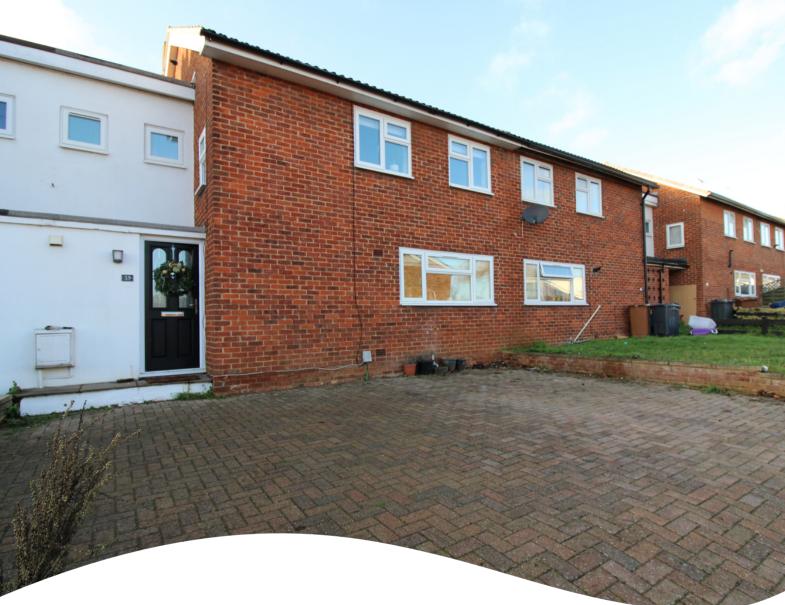

# Mandeville, Stevenage, Hertfordshire. SG2 8JJ

- THREE DOUBLE BEDROOMS
- DRIVEWAY FOR 3 CARS
- DOWNSTAIRS CLOAKROOM
- FOUR PIECE BATHROOM SUITE
- CONSERVATORY

- WEST FACING GARDEN
- UTILITY ROOM
- OPEN PLAN LIVING/DINING/KITCHEN
- COMBINATION BOILER
- CLOSE TO A1M AND A602

# PROPERTY DESCRIPTION

This wonderful family home located in Oaks Cross, Stevenage is ready to move into and is sure to tick all your boxes. On the ground floor the property benefits from an entrance hallway, downstairs w/c, utility room, conservatory and an open plan lounge/diner/kitchen. On the first floor are three double bedrooms and a gorgeous refitted four piece bathroom. Outside has parking for 2/3 cars and landscaped rear garden.

# **DRIVEWAY**

Block paved driveway with space to park three cars.