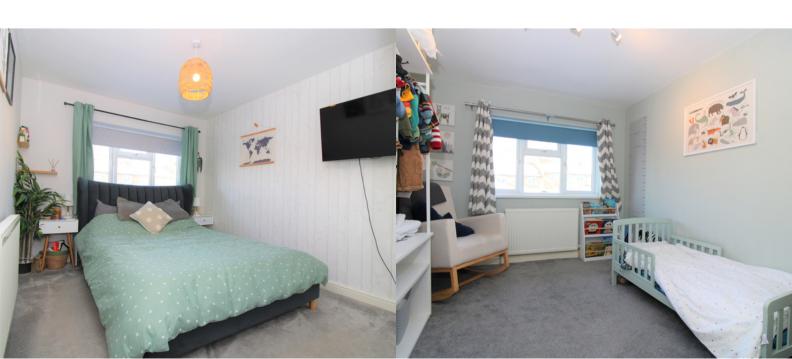

### **BEDROOM ONE**

2.7m x 4m (8' 10" x 13' 1")

Double bedroom with fitted wardrobes and window to the rear aspect. Radiator.

### **BEDROOM TWO**

3.8m x 2.5m (12' 6" x 8' 2")

Double bedroom with two windows to the front aspect. Two storage cupboards. Radiator.

# **BEDROOM THREE**

3m x 2.8m (9' 10" x 9' 2")

Smaller double bedroom with window to the rear aspect. Radiator.