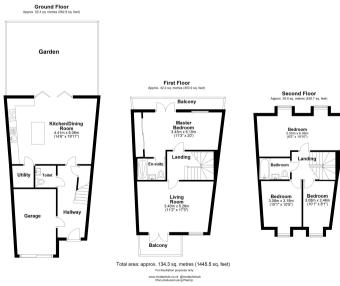

## Rennoldson Green, Chelmsford £650,000 Freehold

- No onward chain
- Garage & Off Road
  Parking
- Quiet location
- Integrated appliances
- Immaculate throughout
- Close for City Centre and popular schools
- Four bedroom house
- South facing garden

## \*\*\*UNEXPECTEDLEY RE AVAILABLE\*\*\*

An uber modern and spacious four-bedroom town house benefitting from a low maintenance rear garden, a detailed and immaculate finish throughout, integral garage, perfectly positioned within close proximity to Chelmsford City Centre and mainline railway station.