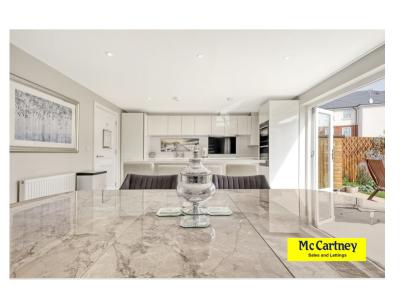

## Rennoldson Green, Chelmsford £650,000 Freehold

- No onward chain
- Garage & Off Road
  Parking
- Quiet location
- Integrated appliances
- Immaculate throughout
- Close for City Centre and popular schools
- Four bedroom house
- South facing garden

## \*\*\*UNEXPECTEDLEY RE AVAILABLE\*\*\*

An uber modern and spacious four-bedroom town house benefitting from a low maintenance rear garden, a detailed and immaculate finish throughout, integral garage, perfectly positioned within close proximity to Chelmsford City Centre and mainline railway station.