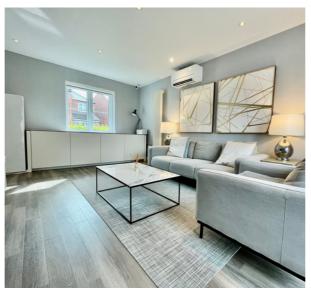

## **ENTRANCE HALL**

**DOWNSTAIRS CLOAKROOM** 

KITCHEN / DINING ROOM

18' 1" x 10' 3" (5.51m x 3.12m)

**SITTING ROOM** 

10' 6" x 19' 1" (3.20m x 5.82m)