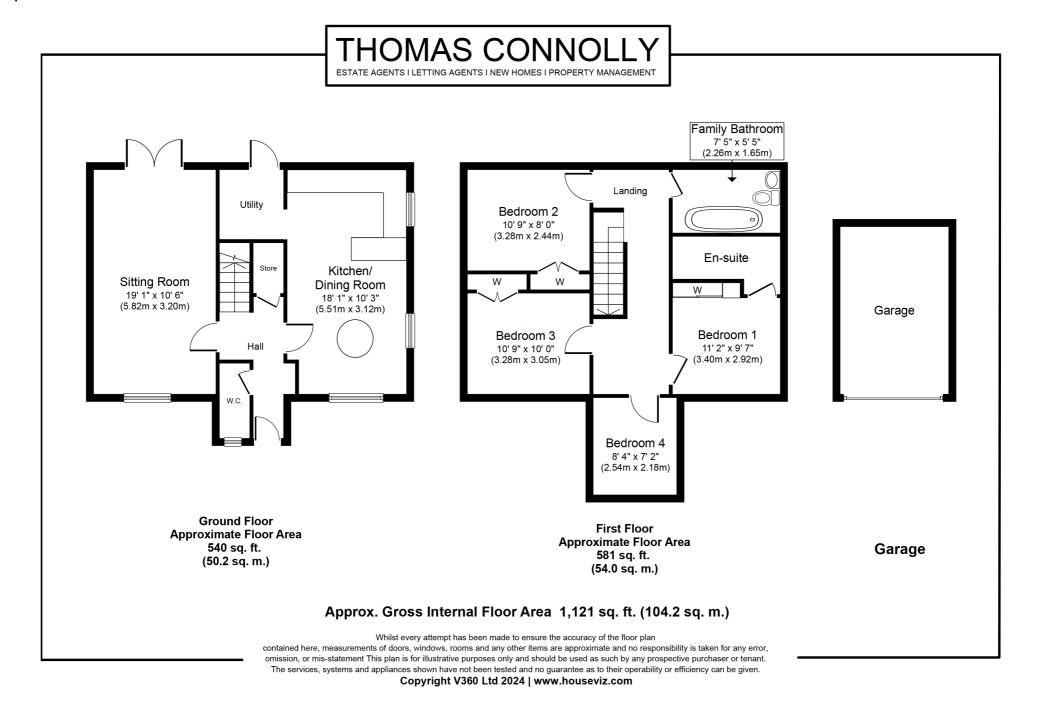

## **ENTRANCE HALL**

**DOWNSTAIRS CLOAKROOM** 

KITCHEN / DINING ROOM

18' 1" x 10' 3" (5.51m x 3.12m)

**SITTING ROOM** 

10' 6" x 19' 1" (3.20m x 5.82m)

## FIRST FLOOR

**BEDROOM TWO** 

10' 9" x 8' 0" (3.10m x 2.44m)

**FAMILY BATHROOM** 

5' 5" x 7' 5" (1.65m x 2.26m)

**BEDROOM ONE** 

9' 7" x 11' 2" (2.92m x 3.40m)

**EN-SUITE TO BEDROOM ONE** 

**BEDROOM THREE** 

10' 9" x 10' 0" (3.28m x 3.05m)

**BEDROOM FOUR** 

7' 2" x 8' 4" (2.18m x 2.54m)