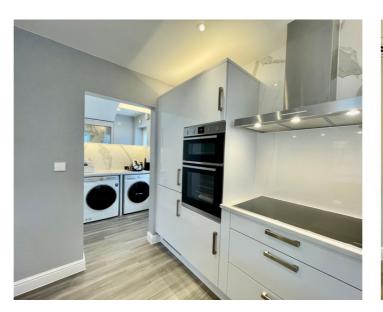

## **ENTRANCE HALL**

**DOWNSTAIRS CLOAKROOM** 

KITCHEN / DINING ROOM

18' 1" x 10' 3" (5.51m x 3.12m)

**SITTING ROOM** 

10' 6" x 19' 1" (3.20m x 5.82m)