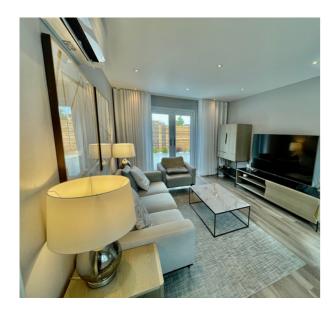

## **ENTRANCE HALL**

**DOWNSTAIRS CLOAKROOM** 

KITCHEN / DINING ROOM

18' 1" x 10' 3" (5.51m x 3.12m)

**SITTING ROOM** 

10' 6" x 19' 1" (3.20m x 5.82m)