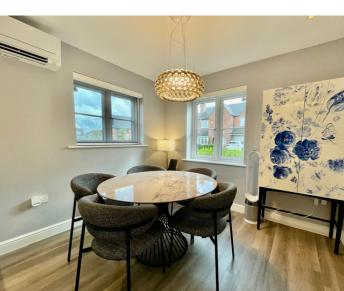

As you step into this beautiful family home, you are greeted by a spacious entry hall, which leads to the recently redecorated downstairs cloakroom, contemporary open plan kitchen / dining room and utility room, and stunning sitting room. The first floor comprises of the master bedroom and recently redecorated en-suite, family bathroom with heated flooring, two double bedrooms, and an office room / bedroom. Outside, the property offers a single

## **ENTRANCE HALL**

**DOWNSTAIRS CLOAKROOM** 

KITCHEN / DINING ROOM

18' 1" x 10' 3" (5.51m x 3.12m)

**SITTING ROOM** 

10' 6" x 19' 1" (3.20m x 5.82m)