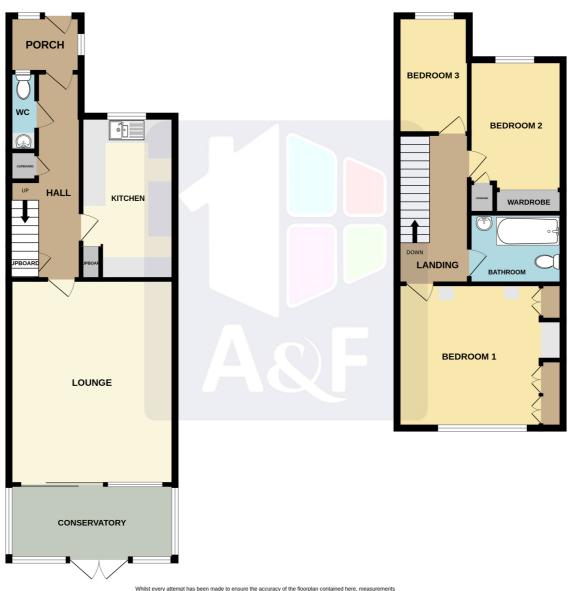

#### **ACCOMMODATION**

#### **ENTRANCE PORCH:**

UPVC double glazed entrance door, two double glazed windows. Plumbing for an automatic washing machine.

#### HALL:

Double glazed entrance door, radiator, built-in cupboard and understairs cupboard.

#### CLOAKROOM:

Low Level WC, vanity unit with an inset wash hand basin and tiled splash back.

## LOUNGE: 5.33m x 4.30m / 17' 6 x 14' 1

Double glazed window and double glazed patio door providing access to the Conservatory and also enjoying spectacular views across the Bridgwater Bay. Radiator, coved ceiling and four wall light points.

# CONSERVATORY: 4.23m x 1.93m / 13' 11 x 6' 4

Enjoying panoramic views across the Bridgwater Bay to the West Somerset Coast and also across the Bristol Channel to South Wales. Double glazed windows, vertical blinds and double glazed French doors to the Front Garden.

## KITCHEN: 4.25m x 2.42m / 13' 11 x 7' 11

Comprehensive range of base, wall and drawer units with roll tops working surfaces. One and a half bowl single drainer sink unit with mixer tap. Gas and electric cooker points. Part-tiled walls, radiator, built-in cupboard and double glazed window.

## LANDING:

Access to the insulated loft space

## BEDROOM: 4.30m x 3.69m / 14' 1 x 12' 1

Enjoying superb panoramic coastal sea views. Double glazed window, radiator, three fitted double wardrobes, two chests of drawers, two bedside cabinets and vertical blinds.

## BEDROOM: 3.34m x 2.40m / 10' 11 x 7' 10

Double glazed window, radiator, built-in cupboard and open-fronted wardrobe.

#### BEDROOM: 3.32m x 1.79m / 10' 11 x 5' 10

Double glazed window and radiator.

#### **BATHROOM:**

Fully tiled, with white suite comprising panelled bath with shower attachment and shower rail, vanity unit with an inset wash hand basin, heated towel rail, tiled floor and extractor fan.

#### **REAR GARDEN:**

The Rear Gardens is laid to paved patio and interspaced shrub bushes, with water tap.

GROUND FLOOR 1ST FLOOR

Whilst every attempt has been made to ensure the accuracy of the floorplan contained here, measurements of doors, windows, rooms and any other items are approximate and no responsibility is taken for any error, omission or mis-statement. This plan is for littestartee purposes only and should be used as such by any prospective purchaser. The services, systems and appliances shown have not been tested and no guarantee as to their operability or efficiency can be given.