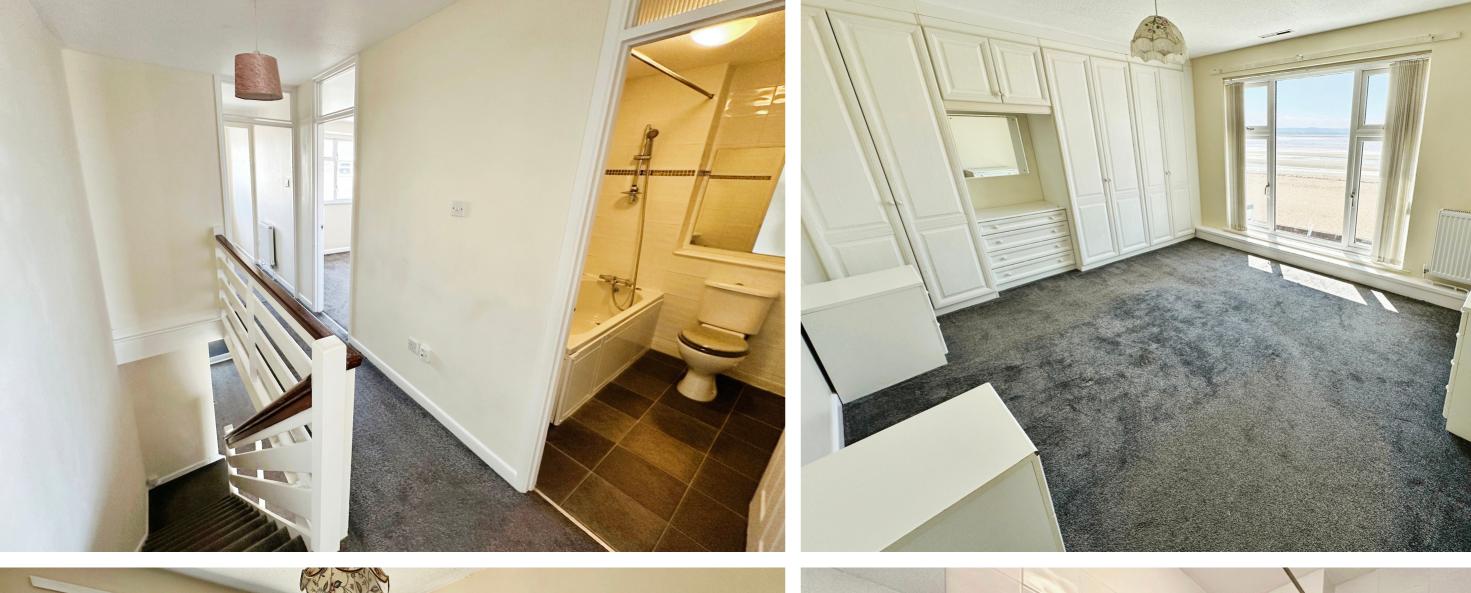

#### HALL:

Double glazed entrance door, radiator, built-in cupboard and understairs cupboard.

## LANDING:

Access to the insulated loft space

#### **BATHROOM:**

Fully tiled, with white suite comprising panelled bath with shower attachment and shower rail, vanity unit with an inset wash hand basin, heated towel rail, tiled floor and extractor fan.

The property accommodates three bedrooms, a master bedroom, a double, and a single. The master bedroom, complete with built-in wardrobes and accompanying furniture, offers superb far-reaching views that are truly mesmerising.

## BEDROOM: 4.30m x 3.69m / 14' 1 x 12' 1

Enjoying superb panoramic coastal sea views. Double glazed window, radiator, three fitted double wardrobes, two chests of drawers, two bedside cabinets and vertical blinds.