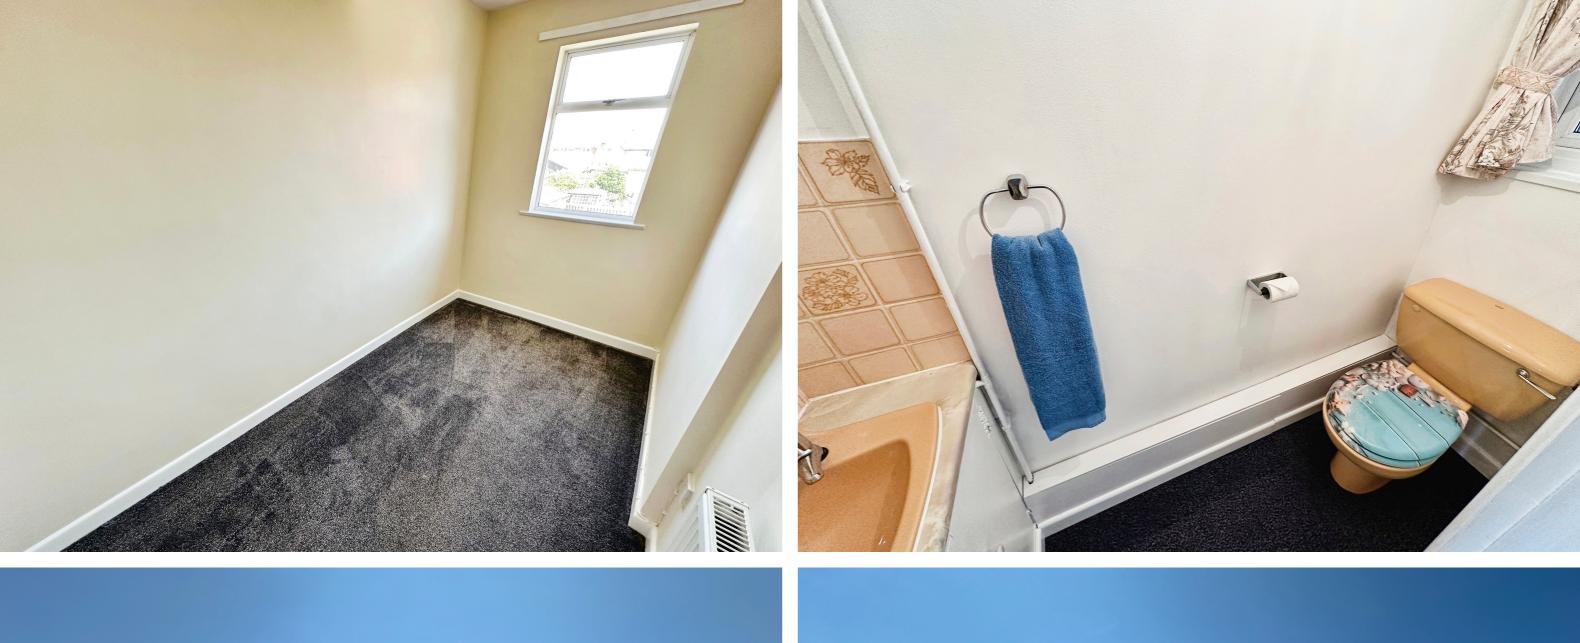

#### BEDROOM: 3.32m x 1.79m / 10' 11 x 5' 10

Double glazed window and radiator.

#### CLOAKROOM:

Low Level WC, vanity unit with an inset wash hand basin and tiled splash back.