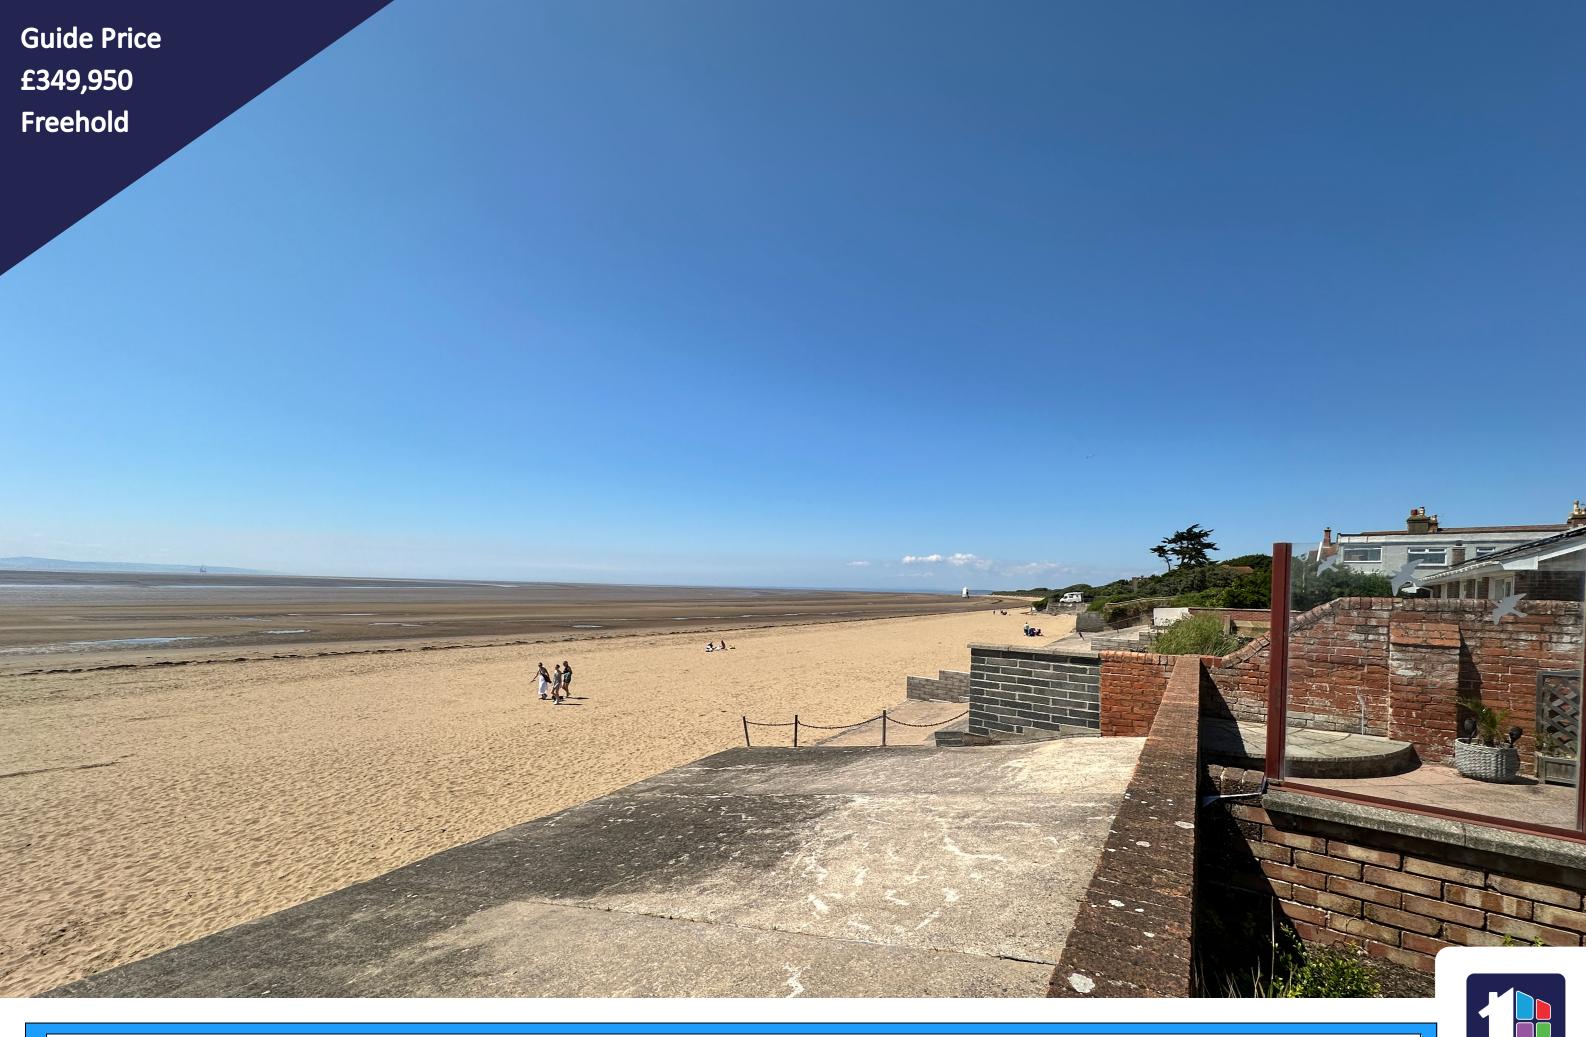

One of the property's unique features is the panoramic sea views, which can be enjoyed from various rooms in the house. The property overlooks the Bridgwater Bay to the West Somerset Coast and across the Bristol Channel to South Wales. Additionally, it comes with a garage and parking.

# CONSERVATORY: 4.23m x 1.93m / 13' 11 x 6' 4

Enjoying panoramic views across the Bridgwater Bay to the West Somerset Coast and also across the Bristol Channel to South Wales. Double glazed windows, vertical blinds and double glazed French doors to the Front Garden.

# **OUTSIDE:**

The Front Garden, which is laid to paved patio with raised flower bed, immediately overlooks the beach and enjoys panoramic views across the sea to the neighbouring coastlines.