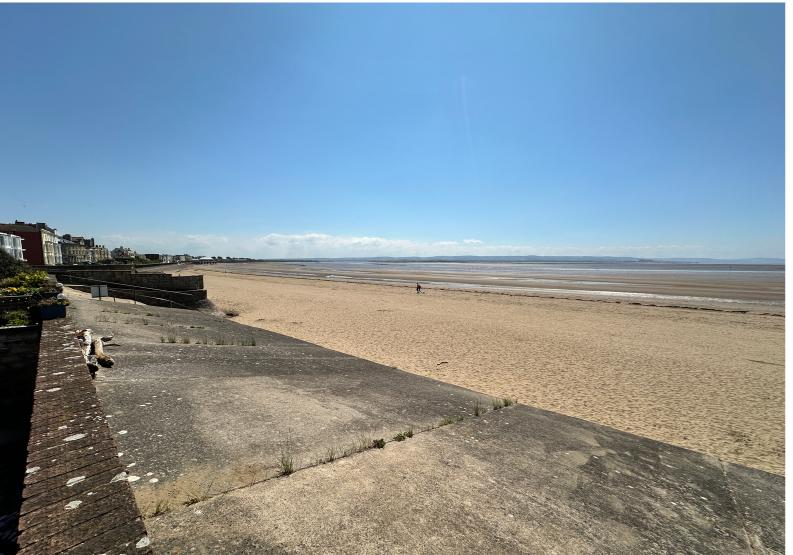

One of the property's unique features is the panoramic sea views, which can be enjoyed from various rooms in the house. The property overlooks the Bridgwater Bay to the West Somerset Coast and across the Bristol Channel to South Wales. Additionally, it comes with a garage and parking.

## LOUNGE: 5.33m x 4.30m / 17' 6 x 14' 1

Double glazed window and double glazed patio door providing access to the Conservatory and also enjoying spectacular views across the Bridgwater Bay. Radiator, coved ceiling and four wall light points.

# CONSERVATORY: 4.23m x 1.93m / 13' 11 x 6' 4

Enjoying panoramic views across the Bridgwater Bay to the West Somerset Coast and also across the Bristol Channel to South Wales. Double glazed windows, vertical blinds and double glazed French doors to the Front Garden.

# **OUTSIDE:**

The Front Garden, which is laid to paved patio with raised flower bed, immediately overlooks the beach and enjoys panoramic views across the sea to the neighbouring coastlines.