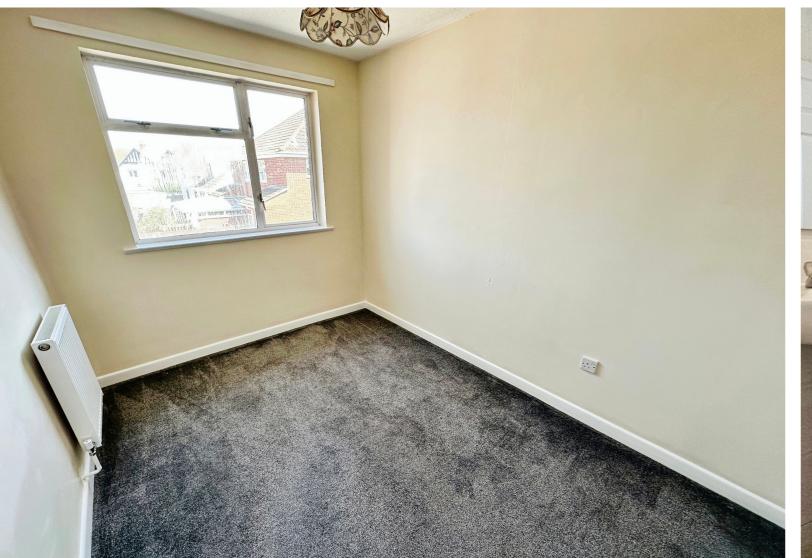

## BEDROOM: 3.34m x 2.40m / 10' 11 x 7' 10

Double glazed window, radiator, built-in cupboard and open-fronted wardrobe.

#### BEDROOM: 3.32m x 1.79m / 10' 11 x 5' 10

Double glazed window and radiator.