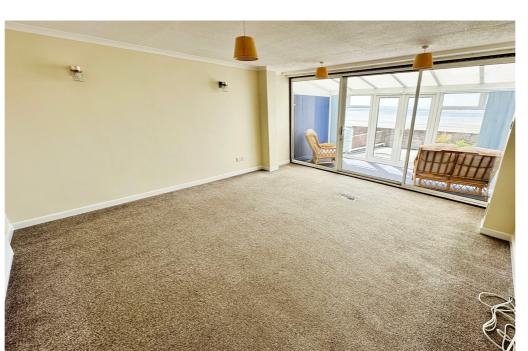

The first reception room is of a good size, boasting a full-width window that allows for ample natural light. Moreover, it provides direct access to a conservatory, creating a perfect blend of indoor and outdoor living. The second reception room is perfect for formal dining or can be used as a family room.

## LOUNGE: 5.33m x 4.30m / 17' 6 x 14' 1

Double glazed window and double glazed patio door providing access to the Conservatory and also enjoying spectacular views across the Bridgwater Bay. Radiator, coved ceiling and four wall light points.