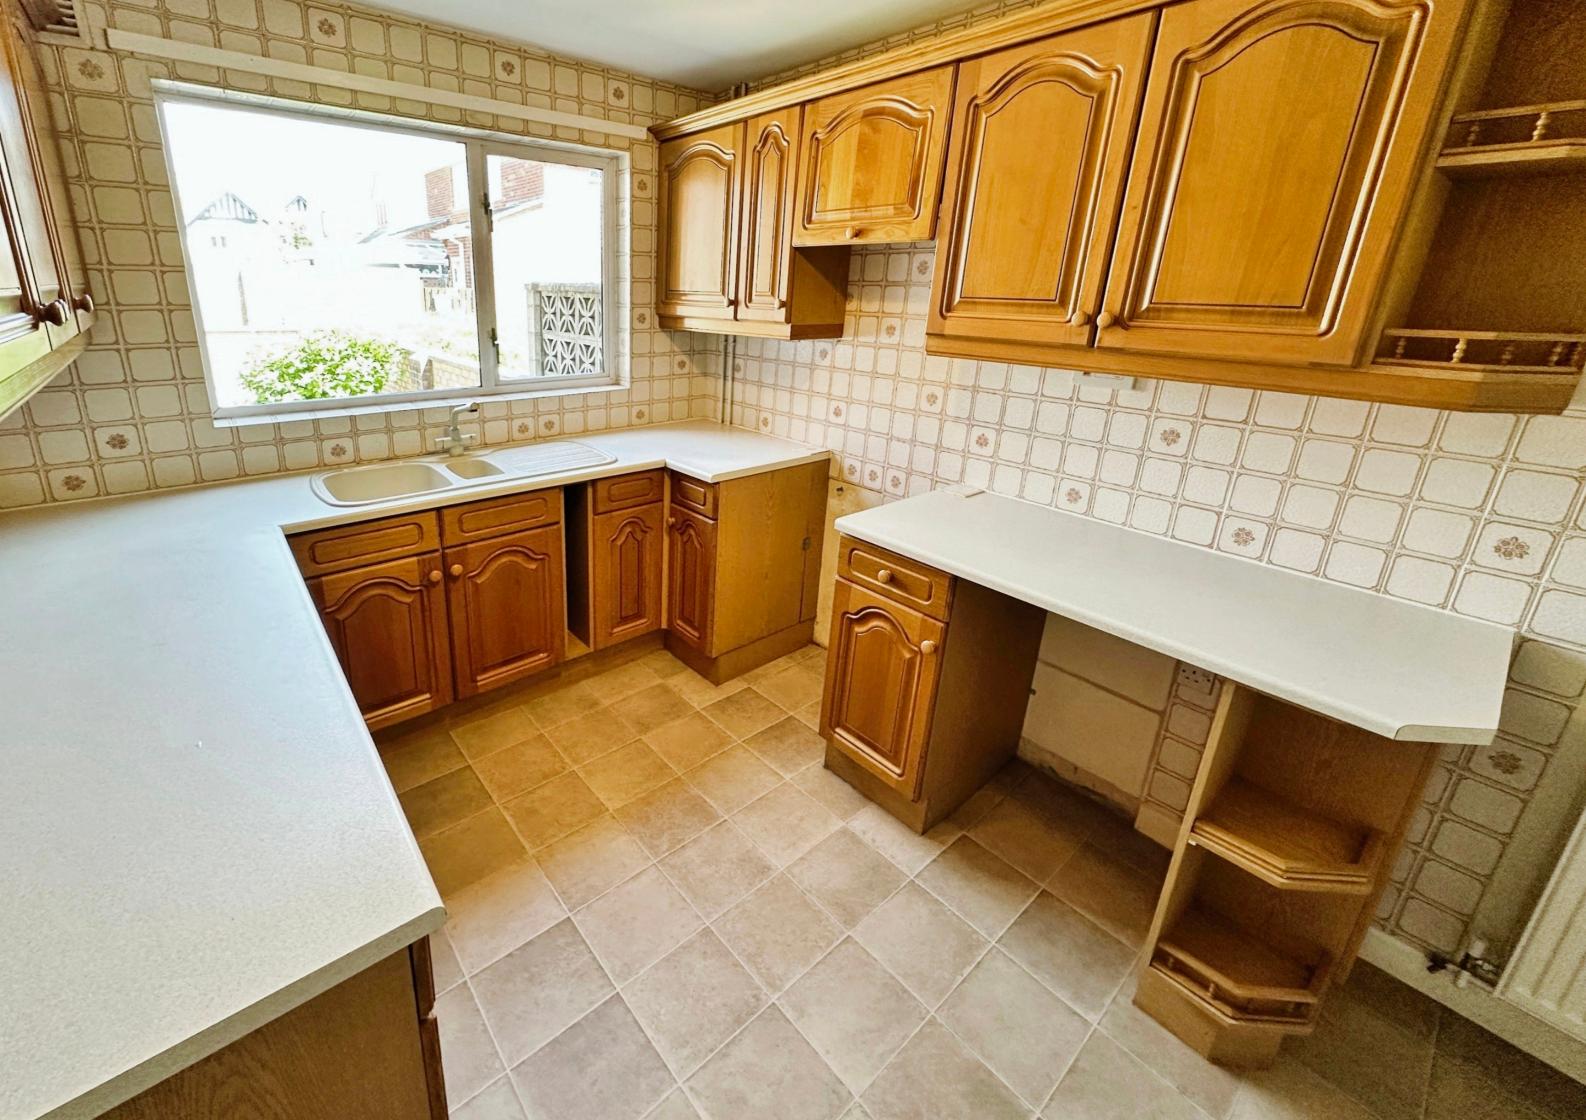

The kitchen offers enough space for appliances and features a variety of wall, base units, and drawers with ample worktop space for preparing meals. The bathroom is fitted with a heated towel rail and a three-piece suite with a mixer shower over the bath.

## KITCHEN: 4.25m x 2.42m / 13' 11 x 7' 11

Comprehensive range of base, wall and drawer units with roll tops working surfaces. One and a half bowl single drainer sink unit with mixer tap. Gas and electric cooker points. Part-tiled walls, radiator, built-in cupboard and double glazed window.