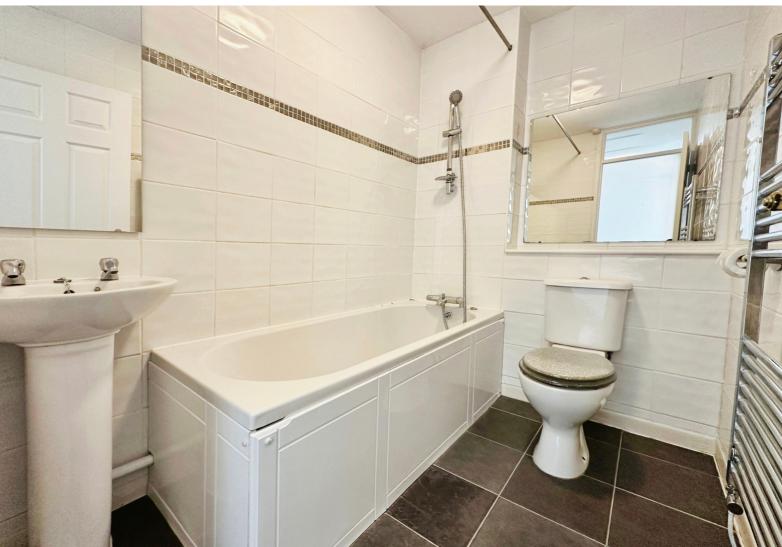

#### **BATHROOM:**

Fully tiled, with white suite comprising panelled bath with shower attachment and shower rail, vanity unit with an inset wash hand basin, heated towel rail, tiled floor and extractor fan.