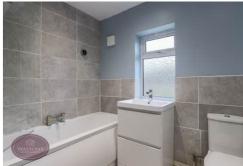

## **Bathroom**

3 piece suite in white comprising WC, pedestal sink unit and bath with electric shower over. Ceiling spotlights, radiator and obscured uPVC double glazed windows to the rear and side.