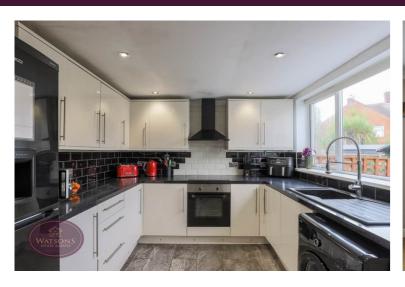

#### Kitchen

3.77m x 2.92m (12' 4" x 9' 7") A range of matching high gloss wall & base units, work surfaces incorporating a sink & drainer unit with flexi tap. Integrated electric oven & hob with extractor over, plumbing and wiring for an American style fridge freezer, chrome heated towel rail, ceiling spotlights and uPVC double glazed window to the rear. Access to to the rear lobby with walk in pantry/storage cupboard, under stairs storage cupboard, built in double cupboard housing the combination boiler, external door to the side and door to the conservatory.