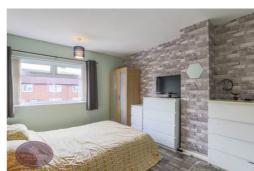

## **Bedroom 1**

3.97m x 3.1m (13' 0" x 10' 2") UPVC double glazed window to the front and radiator.

#### Bedroom 2

3.28m x 3.09m (10' 9" x 10' 2") UPVC double glazed window to the rear and radiator.

#### Bedroom 3

3.02m x 2.31m (9' 11" x 7' 7") UPVC double glazed window to the side, over stairs storage cupboard and radiator.