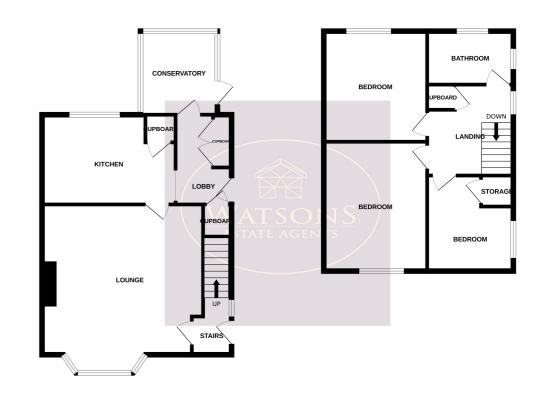

# **Ground Floor**

## **Entrance Hall**

UPVC double glazed entrance door to the side, stairs to the first floor, radiator and door to the lounge.

# Lounge

4.92m into the bay x 4.6m (16' 2" x 15' 1") UPVC double glazed bay window to the front, wood effect laminate flooring, radiator and door to the kitchen.

#### Kitchen

3.77m x 2.92m (12' 4" x 9' 7") A range of matching high gloss wall & base units, work surfaces incorporating a sink & drainer unit with flexi tap. Integrated electric oven & hob with extractor over, plumbing and wiring for an American style fridge freezer, chrome heated towel rail, ceiling spotlights and uPVC double glazed window to the rear. Access to to the rear lobby with walk in pantry/storage cupboard, under stairs storage cupboard, built in double cupboard housing the combination boiler, external door to the side and door to the conservatory.

#### Conservatory

2.78m x 2.37m (9' 1" x 7' 9") Full height uPVC double glazed windows, radiator and sliding patio doors to the side.

## **First Floor**

# Landing

Access to the attic, built in storage cupboard, uPVC double glazed window to the side and doors to the bedrooms and bathroom.

Whilst every attempt has been made to ensure the accuracy of the floorplan contained here, measureme of doors, windows, rooms and any other items are approximate and no responsibility is taken for any erromission or mission or mis-statement. This plan is for flustrather purposes only and should be used as such by an prospective purchaser. The services, systems and appliances shown have not been tested and no guarar as the properties of the processing or efficiency can be given.

## **Bedroom 1**

3.97m x 3.1m (13' 0" x 10' 2") UPVC double glazed window to the front and radiator.

#### Bedroom 2

3.28m x 3.09m (10' 9" x 10' 2") UPVC double glazed window to the rear and radiator.

#### Bedroom 3

3.02m x 2.31m (9' 11" x 7' 7") UPVC double glazed window to the side, over stairs storage cupboard and radiator.

## **Bathroom**

3 piece suite in white comprising WC, pedestal sink unit and bath with electric shower over. Ceiling spotlights, radiator and obscured uPVC double glazed windows to the rear and side.