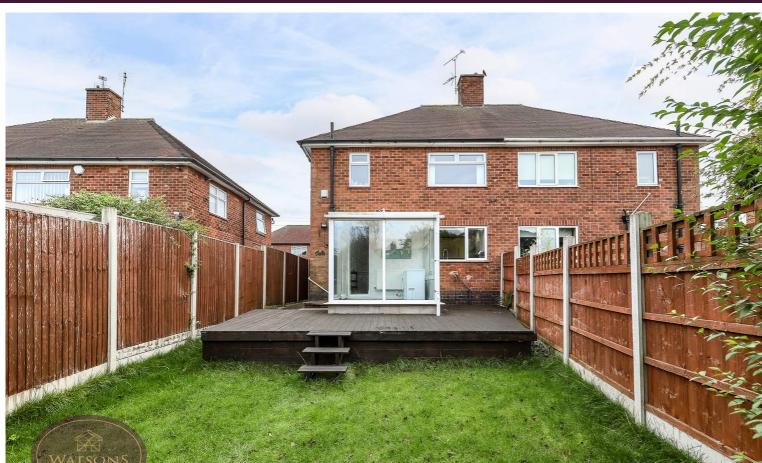

# Outside

The well maintained rear garden consists of an elevated decking area with steps leading to a lawn with gravel bed borders. The garden is enclosed by timber fencing with gated access to the side. To the front of the property there is a lawn section with gravel bed borders and a concrete driveway providing off road parking.