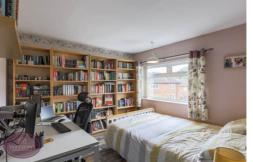

## **Bedroom 1**

3.97m x 3.1m (13' 0" x 10' 2") UPVC double glazed window to the front and radiator.

#### Bedroom 2

3.28m x 3.09m (10' 9" x 10' 2") UPVC double glazed window to the rear and radiator.

#### Bedroom 3

3.02m x 2.31m (9' 11" x 7' 7") UPVC double glazed window to the side, over stairs storage cupboard and radiator.