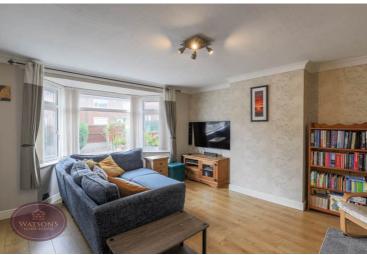

# Lounge

4.92m into the bay x 4.6m (16' 2" x 15' 1") UPVC double glazed bay window to the front, wood effect laminate flooring, radiator and door to the kitchen.