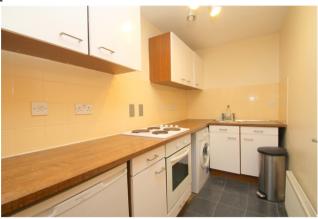

#### Kitchen

Range of fitted units at eye and base level, laminate roll edged worktops, built in oven and hob, space for washing machine, light and power points.