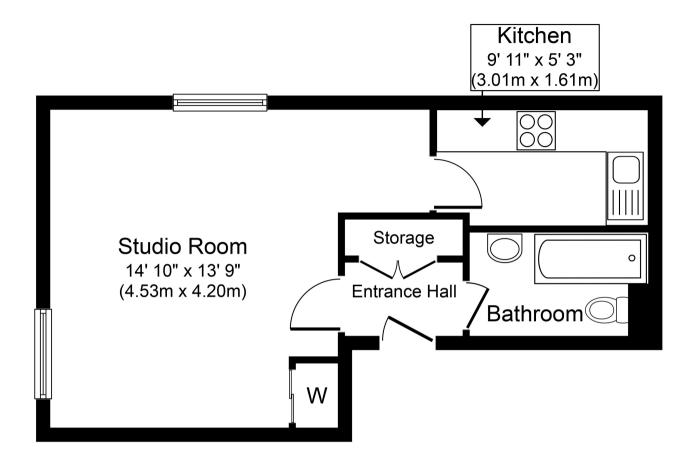

#### **Entrance Hall**

Light point, built-in storage cupboard, security entry phone. Door to Studio Room & Bathroom.

#### **Studio Room**

With dual aspect windows to front and side, light and power points, wall mounted boiler inset to cupboard, laminate wood-style flooring. Door to Kitchen.

#### Kitchen

Range of fitted units at eye and base level, laminate roll edged worktops, built in oven and hob, space for washing machine, light and power points.

#### **Bathroom**

Three piece bathroom suite comprising panel enclosed bath, low level W.C, pedestal wash hand basin.

Whilst every attempt has been made to ensure the accuracy of the floor plan contained here, measurements of doors, windows, rooms and any other items are approximate and no responsibility is taken for any error, omission, or mis-statement. The measurements should not be relied upon for valuation, transaction and/or funding purposes This plan is for illustrative purposes only and should be used as such by any prospective purchaser or tenant.