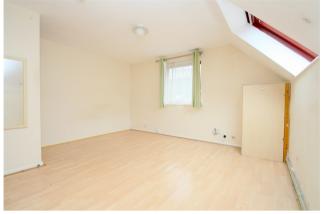

#### **Studio Room**

With dual aspect windows to front and side, light and power points, wall mounted boiler inset to cupboard, laminate wood-style flooring. Door to Kitchen.