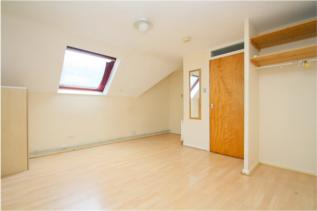

#### **Studio Room**

With dual aspect windows to front and side, light and power points, wall mounted boiler inset to cupboard, laminate wood-style flooring. Door to Kitchen.