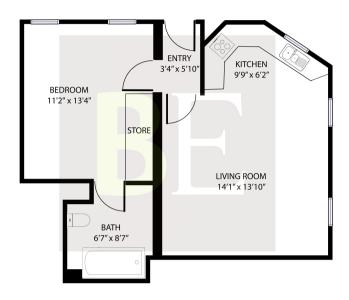

## **FLOORPLAN**

GROSS INTERNAL AREA FLOOR 1: 477 sq. ft TOTAL 477 sq. ft

SIZES AND DIMENSIONS ARE APPROXIMATE, ACTUAL MAY VARY