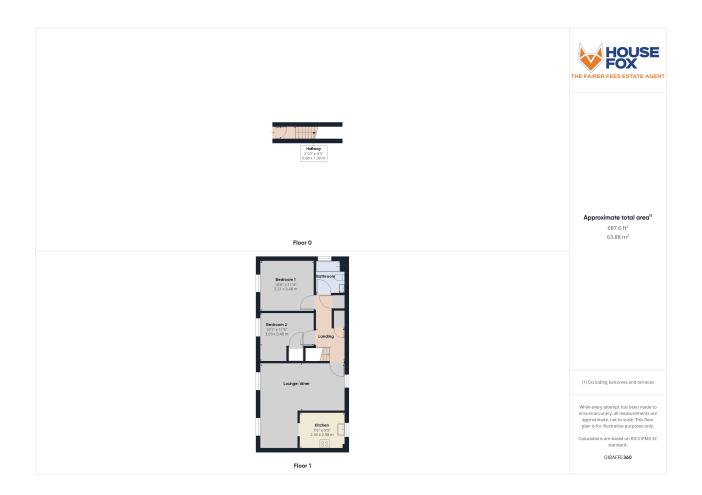

# Hallway:

Stairs to the first floor

# Landing:

Loft access, airing cupboard, cupboard

# Lounge/diner:

5.45m x 5m (17' 11" x 16' 5") L-SHAPED....Double glazed windows to the front and rear, 2 radiators, archway to the kitchen

### Kitchen:

2.98m x 2.30m (9' 9" x 7' 7") Sink unit, floor and wall units, built in oven, hob and extractor hood, double glazed window, plumbing for washing machine, radiator

## Bedroom 1:

3.48m x 3.21m (11' 5" x 10' 6") Radiator, double glazed window

### **Bedroom 2:**

3.48m x 3.21m (11' 5" x 10' 6") Radiator, double glazed window

## **Bathroom:**

Bath, wash hand basin, WC, double glazed window

#### FLOORPLAN & EPC