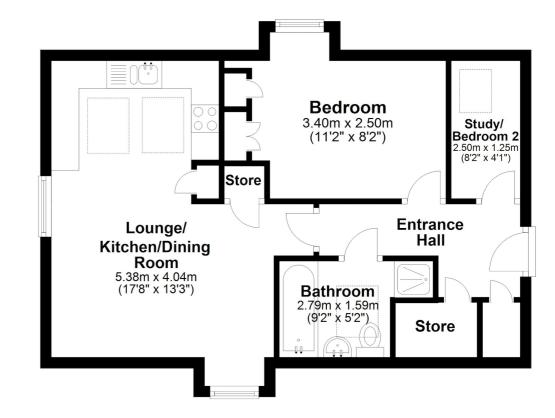

### **Entrance Hall**

#### Lounge/Kitchen/Dining Room

17' 8" x 13' 3" (5.38m x 4.04m)

#### Bedroom

11' 2" x 8' 2" (3.40m x 2.49m)

#### Bathroom

9' 2" x 5' 2" (2.79m x 1.57m)

#### Study/Bedroom Two

8' 2" x 4' 1" (2.49m x 1.24m) Built and currently used as a home office, this room can be used as a nursery or a small children's bedroom.

#### **Allocated Parking Space**

Whilst every attempt has been made to ensure the accuracy of the floor plan contained here, measurements of doors, windows, rooms and any other items are approximate and no responsibility is taken for any error, omission or mis-statement. This plan is for illustrative purposes only and should be used as such by any prospective purchaser.

Plan produced using PlanUp.