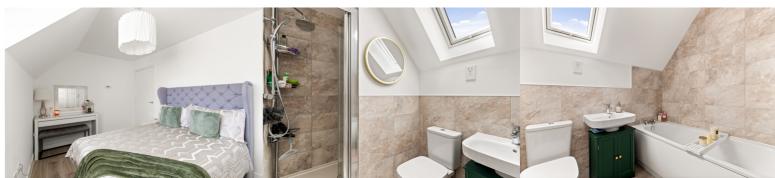

#### Bedroom

11' 2" x 8' 2" (3.40m x 2.49m)

#### Bathroom

9' 2" x 5' 2" (2.79m x 1.57m)