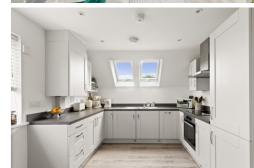

Brigadier Court on Colonel Drive in Folkestone. This modern home is only 2 years old and offers a peaceful and quiet location, perfect for those looking for a tranquil retreat. Step inside to find an open plan lounge, kitchen, and diner that is ideal for entertaining guests or simply relaxing after a long day. The master bedroom features built in wardrobes for added convenience. With ample storage space and high-end finishes throughout, this home truly has it all, including a home office which can double up as a nursery or small second bedroom. To top it off, parking is included so you never have to worry about hunting for a spot after a long day at work. Don't miss out on the opportunity to make this charming apartment your own – schedule a viewing with sole agent Burnap + Abel today!





### **Entrance Hall**

#### Lounge/Kitchen/Dining Room

17' 8" x 13' 3" (5.38m x 4.04m)

#### Bedroom

11' 2" x 8' 2" (3.40m x 2.49m)

#### Bathroom

9' 2" x 5' 2" (2.79m x 1.57m)

#### Study/Bedroom Two

8' 2" x 4' 1" (2.49m x 1.24m) Built and currently used as a home office, this room can be used as a nursery or a small children's bedroom.

#### **Allocated Parking Space**

## Lease + Service Charges

We understand the lease was 125 years from 2021 leaving approximately 122 years remaining.

The service charge for 2024 was £1195 and there is a peppercorn ground rent of £1 per annum.



Whilst every attempt has been made to ensure the accuracy of the floor plan contained here, measurements of doors, windows, rooms and any other items are approximate and no responsibility is taken for an