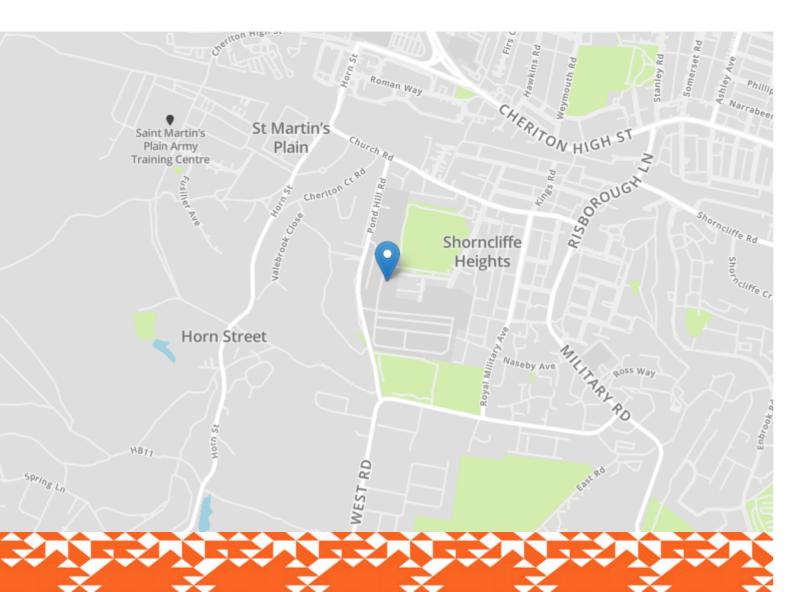

# Brigadier Court Flat 7, 23 Colonel Drive

Folkestone CT20 3WS

# £195,000 FREEHOLD

FOR SALE WITH BURNAP + ABEL... Welcome to this stunning 1/2 bedroom apartment in the desirable Brigadier Court on Colonel Drive in Folkestone. This modern home is only 2 years old and offers a peaceful and quiet location, perfect for those looking for a tranquil retreat. Step inside to find an open plan lounge, kitchen, and diner that is ideal for entertaining guests or simply relaxing after a long day. The master bedroom features built in wardrobes for added convenience. With ample storage space and high-end finishes throughout, this home truly has it all, including a home office which can double up as a nursery or small second bedroom. To top it off, parking is included so you never have to worry about hunting for a spot after a long day at work. Don't miss out on the opportunity to make this charming apartment your own – schedule a viewing with sole agent Burnap + Abel today!