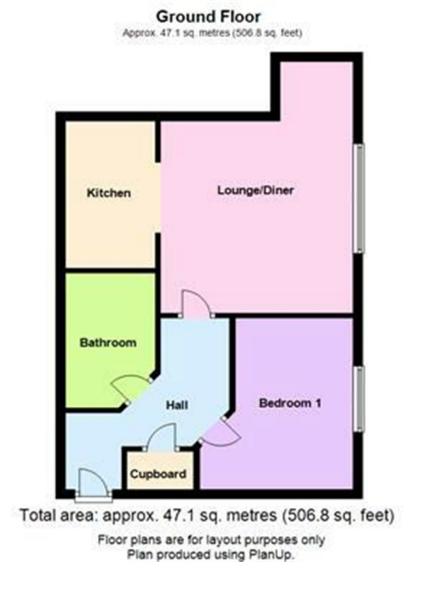

# **Entrance Hall**

Doors leading to:

#### Lounge Diner

13'9" x 13' 5" (4.19m x 4.10m)

#### **Kitchen**

10' 6" x 6' 4" (3.21m x 1.92m)

## **Family Bathroom**

Fitted to comprise three piece suite

## **Bedroom One**

12' 3" x 9' 11" (3.74m x 3.02m)