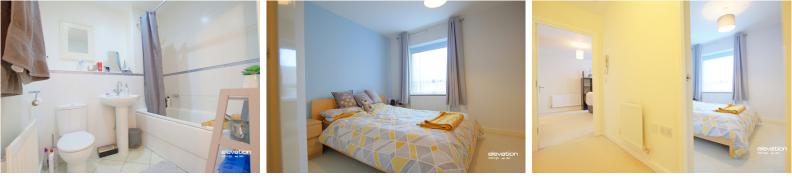

## **Family Bathroom**

Fitted to comprise three piece suite

## **Bedroom One**

12' 3" x 9' 11" (3.74m x 3.02m)