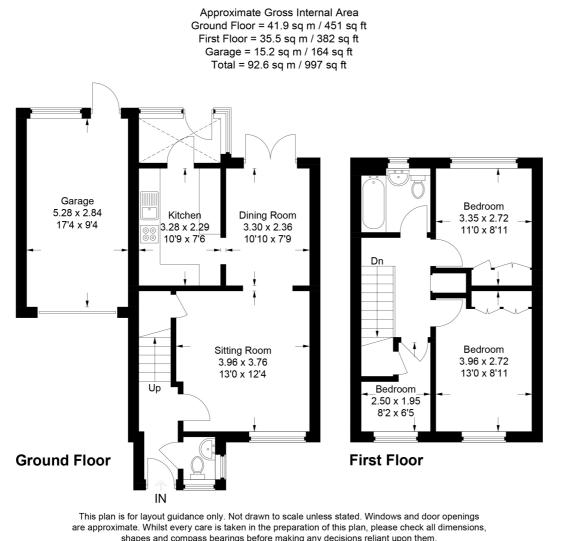

This home offers well balanced accommodation arranged over two floors. The entrance hall offers a downstairs cloakroom and flows through to the further accommodation. The ground floor comprises a front living room which is open through to a further reception room which offers double doors out to the rear garden. The dining room then flows through to the fitted kitchen which offers a door out to the rear utility/conservatory. On the first floor is a landing area with storage cupboard. There are three bedrooms all with built in wardrobes or storage and a three piece family bathroom suite. The property resides on a corner plot with a rear garden bordered by brick wall making it fully enclosed. To the side of the property is a garage with a driveway providing off road parking and potential to extend (STPP).

- Three bedroom detached family home
- Refurbished property with a contemporary feel
- Living and dining room leading to the rear garden
- Garage and driveway providing off road parking
- Lovely enclosed corner plot
- NO ONWARD CHAIN
- 1.5 miles, 31 min walk to Hitchin train station (as per Google maps)
- 1.1 miles, 25 min walk to Hitchin town centre (as per Google maps)