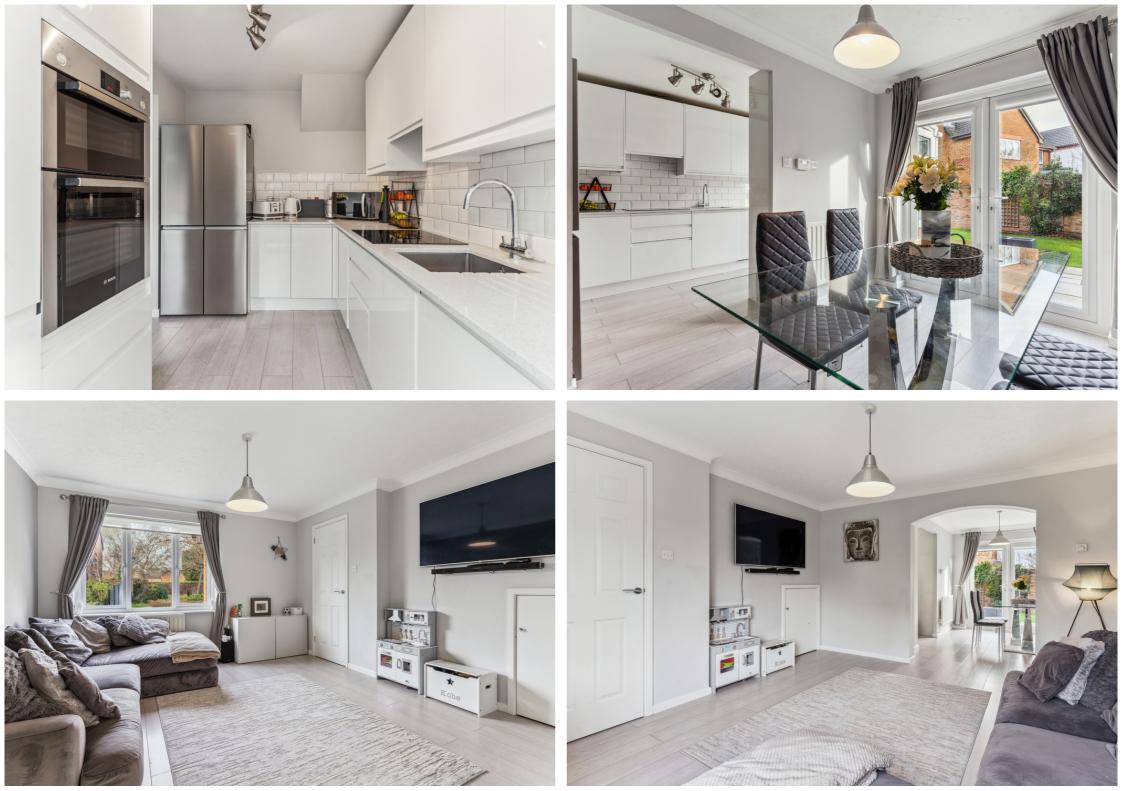

This home offers well balanced accommodation arranged over two floors. The entrance hall offers a downstairs cloakroom and flows through to the further accommodation. The ground floor comprises a front living room which is open through to a further reception room which offers double doors out to the rear garden. The dining room then flows through to the fitted kitchen which offers a door out to the rear utility/conservatory. On the first floor is a landing area with storage cupboard. There are three bedrooms all with built in wardrobes or storage and a three piece family bathroom suite. The property resides on a corner plot with a rear garden bordered by brick wall making it fully enclosed. To the side of the property is a garage with a driveway providing off road parking and potential to extend (STPP).

- Three bedroom detached family home
- Refurbished property with a contemporary feel
- Living and dining room leading to the rear garden
- Garage and driveway providing off road parking
- Lovely enclosed corner plot
- NO ONWARD CHAIN
- 1.5 miles, 31 min walk to Hitchin train station (as per Google maps)
- 1.1 miles, 25 min walk to Hitchin town centre (as per Google maps)