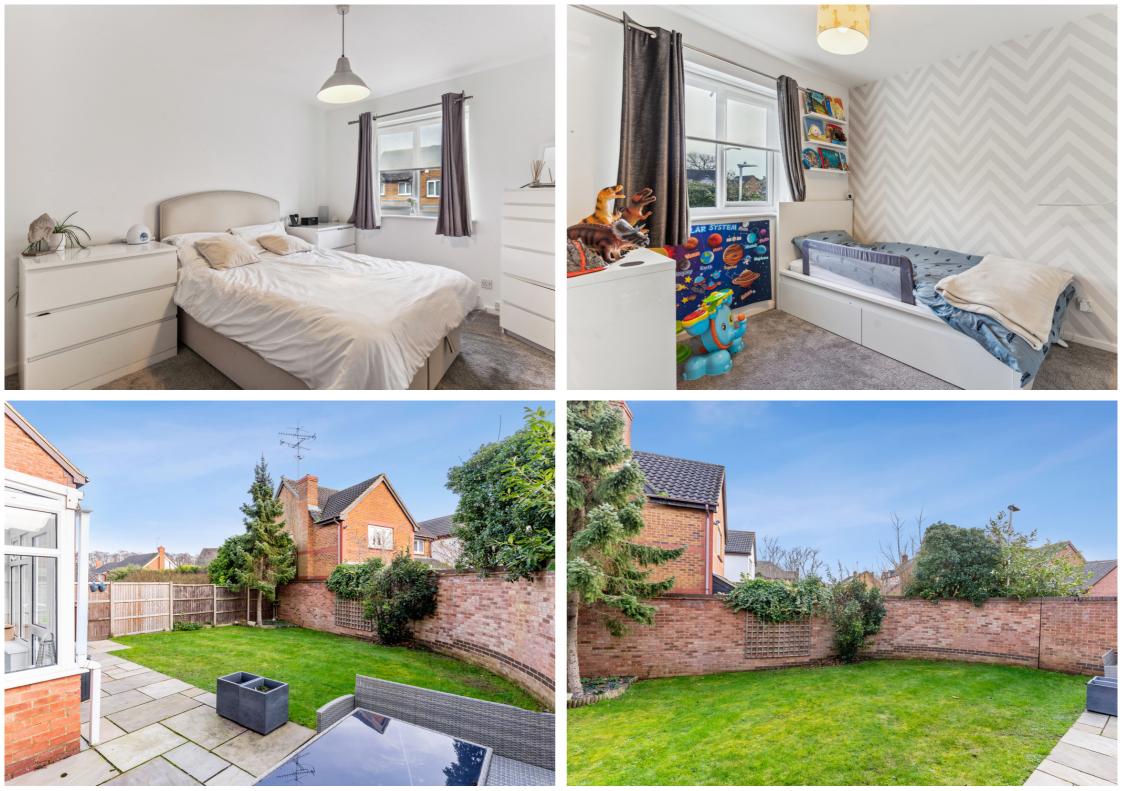

This home offers well balanced accommodation arranged over two floors. The entrance hall offers a downstairs cloakroom and flows through to the further accommodation. The ground floor comprises a front living room which is open through to a further reception room which offers double doors out to the rear garden. The dining room then flows through to the fitted kitchen which offers a door out to the rear utility/conservatory. On the first floor is a landing area with storage cupboard. There are three bedrooms all with built in wardrobes or storage and a three piece family bathroom suite. The property resides on a corner plot with a rear garden bordered by brick wall making it fully enclosed. To the side of the property is a garage with a driveway providing off road parking and potential to extend (STPP).

- Three bedroom detached family home
- Refurbished property with a contemporary feel
- Living and dining room leading to the rear garden
- Garage and driveway providing off road parking
- Lovely enclosed corner plot
- NO ONWARD CHAIN
- 1.5 miles, 31 min walk to Hitchin train station (as per Google maps)
- 1.1 miles, 25 min walk to Hitchin town centre (as per Google maps)