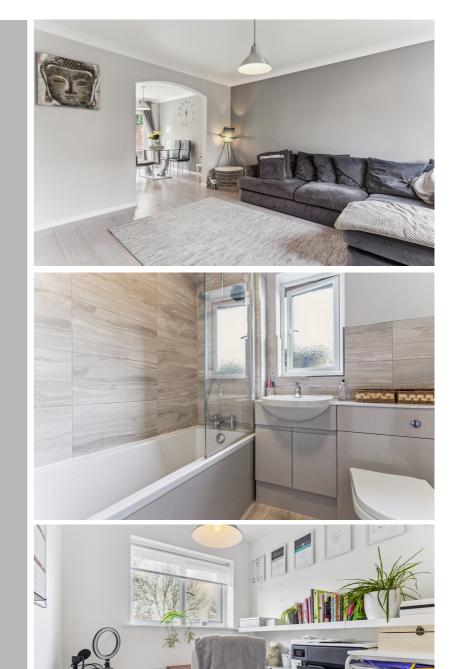

This home offers well balanced accommodation arranged over two floors. The entrance hall offers a downstairs cloakroom and flows through to the further accommodation. The ground floor comprises a front living room which is open through to a further reception room which offers double doors out to the rear garden. The dining room then flows through to the fitted kitchen which offers a door out to the rear utility/conservatory. On the first floor is a landing area with storage cupboard. There are three bedrooms all with built in wardrobes or storage and a three piece family bathroom suite. The property resides on a corner plot with a rear garden bordered by brick wall making it fully enclosed. To the side of the property is a garage with a driveway providing off road parking and potential to extend (STPP).

- Three bedroom detached family home
- Refurbished property with a contemporary feel
- Living and dining room leading to the rear garden
- Garage and driveway providing off road parking
- Lovely enclosed corner plot
- NO ONWARD CHAIN
- 1.5 miles, 31 min walk to Hitchin train station (as per Google maps)
- 1.1 miles, 25 min walk to Hitchin town centre (as per Google maps)