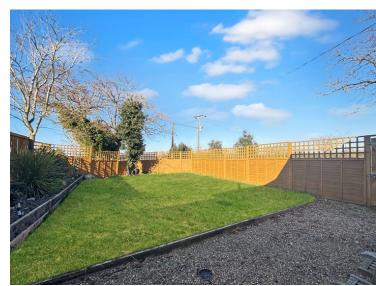

#### Rear Garden

Private enclosed garden mainly laid to lawn retained by fencing and gated access leading to countryside walks.