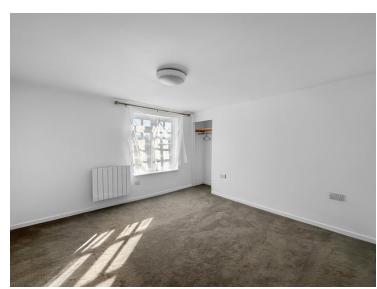

#### **Bedroom One**

 $3.37 \,\mathrm{m} \times 3.33 \,\mathrm{m}$  (11'1" x 10'11") Double glazed window to front, electric radiator.