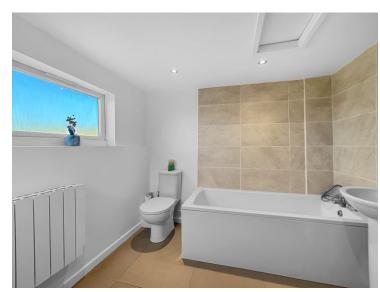

#### **Ground Floor Bathroom**

 $2.57 \,\mathrm{m}\,\mathrm{x}\,2.22 \,\mathrm{m}\,(8'\,5''\,\mathrm{x}\,7'\,3'')$  Double glazed obscure window to rear, inset spot lights, electric radiator, tiled floor and part tiled walls, panelled bath, low level WC, wash hand basin.