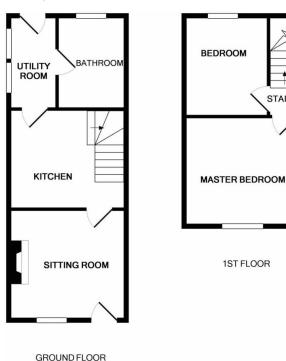

#### **Ground Floor**

#### Lounge

 $3.27 \,\mathrm{m} \times 3.26 \,\mathrm{m}$  (10' 9" x 10' 8") Double glazed window to front, electric radiator, UPVC door.

#### Kitchen/Breakfast Room

 $3.55\,\mathrm{m}\,\mathrm{x}\,2.42\,\mathrm{m}\,(11'8''\,\mathrm{x}\,7'\,11'')$  Inset spot lights, tiled floor, shaker style fitted kitchen with laminate worktop, a range of wall and base units, integrated oven, hob, stainless steel sink with left hand drainer, tiled splash back, space for washing machine and fridge/freezer.

#### **Utility Room**

 $1.47 \,\mathrm{m}\,\mathrm{x}\,1.38 \,\mathrm{m}\,(4'\,10''\,\mathrm{x}\,4'\,6'')$  Window to side, door opening onto the rear garden.

#### **Ground Floor Bathroom**

 $2.57 \,\mathrm{m}\,\mathrm{x}\,2.22 \,\mathrm{m}\,(8'\,5''\,\mathrm{x}\,7'\,3'')$  Double glazed obscure window to rear, inset spot lights, electric radiator, tiled floor and part tiled walls, panelled bath, low level WC, wash hand basin.

#### First Floor

#### Landing

Doors leading to:

#### **Bedroom One**

 $3.37 \,\mathrm{m} \times 3.33 \,\mathrm{m}$  (11'1" x 10'11") Double glazed window to front, electric radiator.

#### **Bedroom Two**

 $2.68 \,\mathrm{m} \times 2.46 \,\mathrm{m}$  (8' 10" x 8' 1") Double glazed window to rear, electric radiator,

#### Floorplans

Whilst every attempt has been made to ensure the accuracy of the floor plan contained here, measurements of doors, windows, rooms and any other items are approximate and no responsibility is taken for any error, omission, or mis-statement. This plan is for illustrative purposes only and should be used as such by any prospective purchaser. The services, systems and appliances shown have not been tested and no guarantee as to their operability or efficiency can be given Made with Metropix ©2019