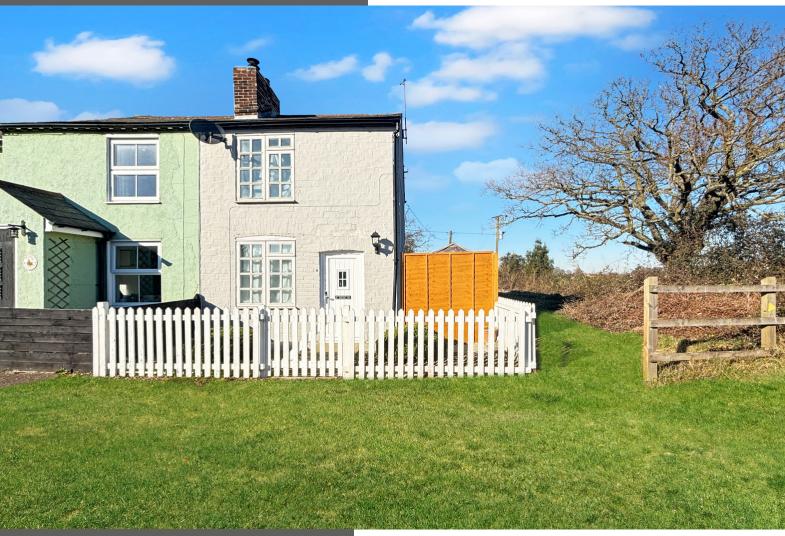

# 6 Broad Lanes, Elmstead, Colchester, Essex. CO7 7HA.

\*\*\*£240,000-£250,000 Guide Price\*\*\* A charming cosy cottage recently been improved by the current owners including newly fitted kitchen, bathroom, flooring and a re wire. Situated in a semi rural location of Elmstead offering good access to Essex University, mainline train station with fast links to London Liverpool Street in just over the hour. Offered with no onward chain and highlights include, lounge, kitchen/breakfast room, utility, first floor bathroom and two first floor bedrooms. Rear garden backing onto open farm land the frontage is separated from the road side and street parking available.

#### Rear Garden

Private enclosed garden mainly laid to lawn retained by fencing and gated access leading to countryside walks.

#### **Frontage**

Front garden with foot path leading to the entrance door, low level picket fencing, space for parking.