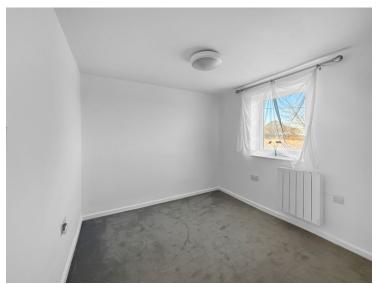

#### **Bedroom Two**

 $2.68 \,\mathrm{m} \times 2.46 \,\mathrm{m}$  (8' 10" x 8' 1") Double glazed window to rear, electric radiator,