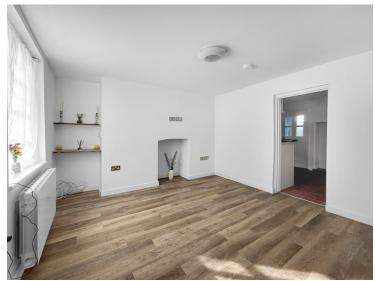

#### Lounge

 $3.27 \,\mathrm{m} \times 3.26 \,\mathrm{m}$  (10' 9" x 10' 8") Double glazed window to front, electric radiator, UPVC door.