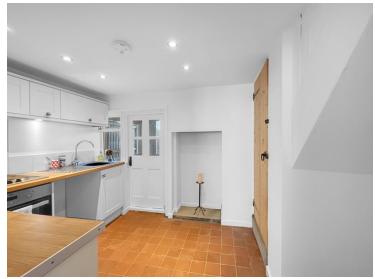

#### Kitchen/Breakfast Room

 $3.55\,\mathrm{m}\,\mathrm{x}\,2.42\,\mathrm{m}\,(11'8''\,\mathrm{x}\,7'\,11'')$  Inset spot lights, tiled floor, shaker style fitted kitchen with laminate worktop, a range of wall and base units, integrated oven, hob, stainless steel sink with left hand drainer, tiled splash back, space for washing machine and fridge/freezer.