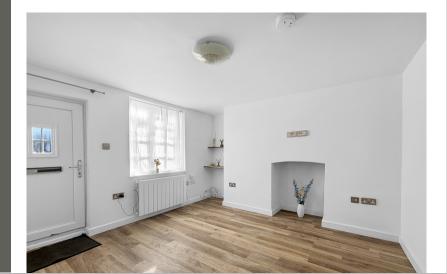

#### Lounge

 $3.27 \,\mathrm{m} \times 3.26 \,\mathrm{m}$  (10' 9" x 10' 8") Double glazed window to front, electric radiator, UPVC door.