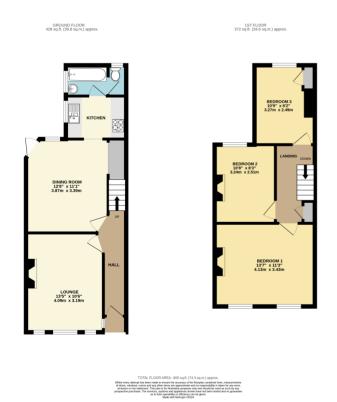

#### . . . . . .

13' 5" x 10' 8" (4.09m x 3.25m)

Double glazed casement windows into half square bay, radiator, ornate cornice, original cast iron feature fireplace with tiled surround, power points, laminate flooring.

#### **Dining Room**

12' 8" x 11' 1" (3.86m x 3.38m)

Picture window, radiator, fitted cupboard housing consumer unit, power points, understirs cupboard, door to rear garden and door to:

### Kitchen

8' 2" x 5' 10" (2.49m x 1.78m)

Casement windows to side, fitted wall and base units with laminate worktops, one and a half bowl sink unit with mixer tap, oven, hob, power points, ceramic tiled floor, through to:

#### Rathroom

Frosted casement windows to side, white suite comprising panel bath with mixer tap, wash hand basin, ceramic tiled floor, door to:

### Separate WC

Frosted casement window, dual flush wc.

#### First Floor Landing

Entrance to loft, fitted cupboard, ornate balustrade, doors to:

### Bedroom 1

13' 7" x 11' 3" (4.14m x 3.43m)

Two double glazed casement windows to front, radiator, cast iron feature fireplace, power points.

#### Bedroom 2

10' 8" x 8' 3" (3.25m x 2.51m)

Double glazed casement window to rear, radiator, cast iron feature fireplace, power points, laminate flooring.

### Bedroom 3

10' 9" x 8' 2" (3.28m x 2.49m)

Casement window overlooking rear garden, radiator, fitted cupboard, power points.