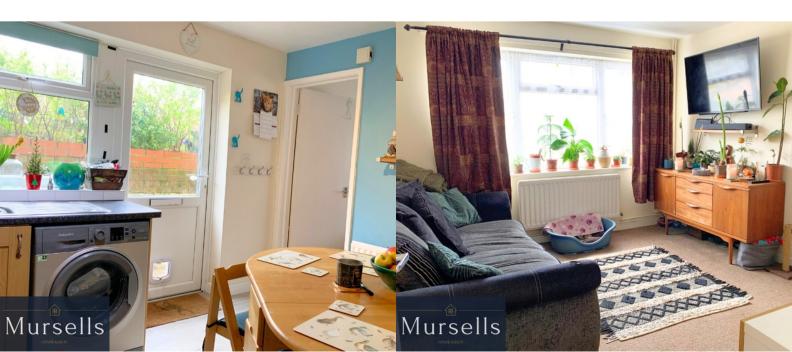

The kitchen/breakfast room has a range of modern shaker style wall and base units offering ample storage, together with spaces for freestanding appliances. There is space for dining table and chairs and also a useful, large understairs cupboard. A light and spacious living room is to the front of the house, neutrally decorated and with stairs rising to the first floor.