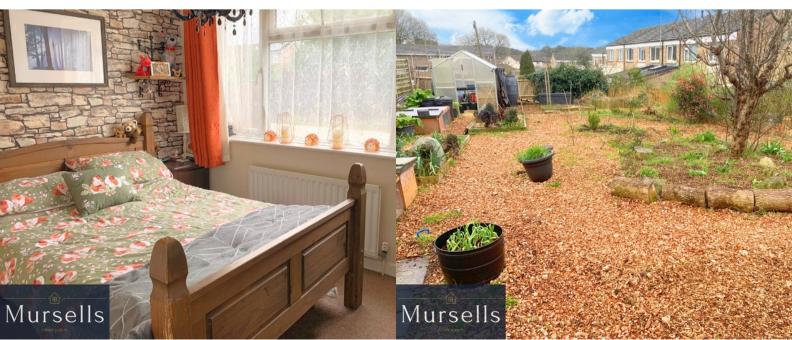

Upstairs both bedrooms are double rooms. The shower room is fitted with a modern white suite comprising shower cubicle, w.c. and wash hand basin.

Outside, the garden to the side and rear of the house measures approximately 90' x 40', offering endless opportunities for the keen gardener or grow your own enthusiast. Alternatively, it would make the perfect space for entertaining/outdoor dining/relaxing whilst watching the children enjoy themselves in their own outdoor playground.