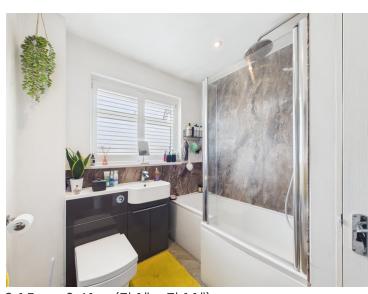

#### **Shower Room**

2.39m x 1.23m (7' 10" x 4' 0")

#### Bathroom

2.15m x 2.41m (7' 1" x 7' 11")