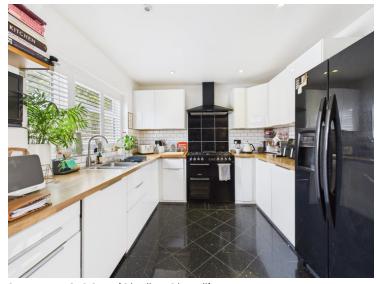

# £375,000



- No Onward Chain
- Well Presented & Maintained Throughout
- Extended Terraced Home Offering
  Generous Accommodation
- Four Well Proportioned Bedrooms
- Generous Living Room With Log Burner
- Further Reception Room/Office
- Kitchen/Diner
- Ground Floor Shower Room
- Low Maintenace Landscaped Rear
  Garden
- Driveway Providing Parking For Two

Ramsey Road, Halstead, Essex. CO9 1AT.

This well-maintained and beautifully presented extended four-bedroom terraced home offers spacious and versatile living accommodation, perfect for modern family life.



Call to view 01787 322799



# Property Details.

#### **Room Measurements**

#### **Entrance Hall**

# Dining Room



3.22m x 4.87m (10' 7" x 16' 0")

#### Kitchen



2.56m x 3.02m (8' 5" x 9' 11")

#### **Shower Room**



2.39m x 1.23m (7' 10" x 4' 0")

# **Living Room**



3.69m x 5.30m (12' 1" x 17' 5")

# Office



# Property Details.

2.63m x 2.19m (8' 8" x 7' 2")

# Landing

#### **Bedroom One**



3.22m x 3.69m (10' 7" x 12' 1")

# **Bedroom Two**



3.41m x 3.72m (11' 2" x 12' 2")

# **Bedroom Three**



2.56m x 3.83m (8' 5" x 12' 7")

# **Bedroom Four**

1.96m x 2.90m (6' 5" x 9' 6")

#### Bathroom



2.15m x 2.41m (7' 1" x 7' 11")

# Property Details.

#### Floorplans



#### Location



### **Energy Ratings**

We have not carried out a structural survey and the services, appliances and specific fittings have not been tested. All photographs, measurements, floor plans and distances referred to are given as a guide only and should not be reli