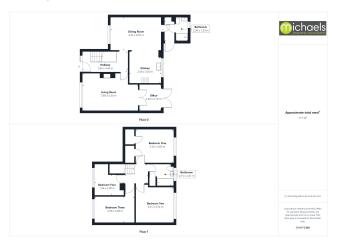

r-bedroom terraced home offers spacious and versatile living accommodation, perfect for modern family life.



Call to view 01787 322799



# Property Details.

#### **Room Measurements**

#### **Entrance Hall**

# Dining Room



3.22m x 4.87m (10' 7" x 16' 0")

#### Kitchen



2.56m x 3.02m (8' 5" x 9' 11")

#### **Shower Room**



2.39m x 1.23m (7' 10" x 4' 0")

# **Living Room**



3.69m x 5.30m (12' 1" x 17' 5")

# Office



# Property Details.

2.63m x 2.19m (8' 8" x 7' 2")

# Landing

#### **Bedroom One**



3.22m x 3.69m (10' 7" x 12' 1")

# **Bedroom Two**



3.41m x 3.72m (11' 2" x 12' 2")

# **Bedroom Three**



2.56m x 3.83m (8' 5" x 12' 7")

# **Bedroom Four**

1.96m x 2.90m (6' 5" x 9' 6")

#### Bathroom



2.15m x 2.41m (7' 1" x 7' 11")

# Property Details.

#### Floorplans



#### Location



### **Energy Ratings**

We have not carried out a structural survey and the services, appliances and specific fittings have not been tested. All photographs, measurements, floor plans and distances referred to are given as a guide only and should not be relied upon for the purchase of carpets or any other fixtures or fittings. Gardens, roof terraces, balconies and communal gardens as well as tenure and lease details cannot have their accuracy guaranteed for intending purchasers. Lease details, service ground rent (where applicable) are given as a guide only and should be checked and confirmed by your solicitor prior to exchange of contracts.