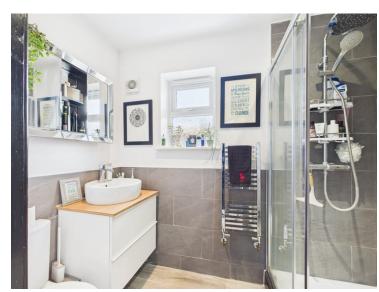

#### **Shower Room**

2.39m x 1.23m (7' 10" x 4' 0")

#### Bathroom

2.15m x 2.41m (7' 1" x 7' 11")