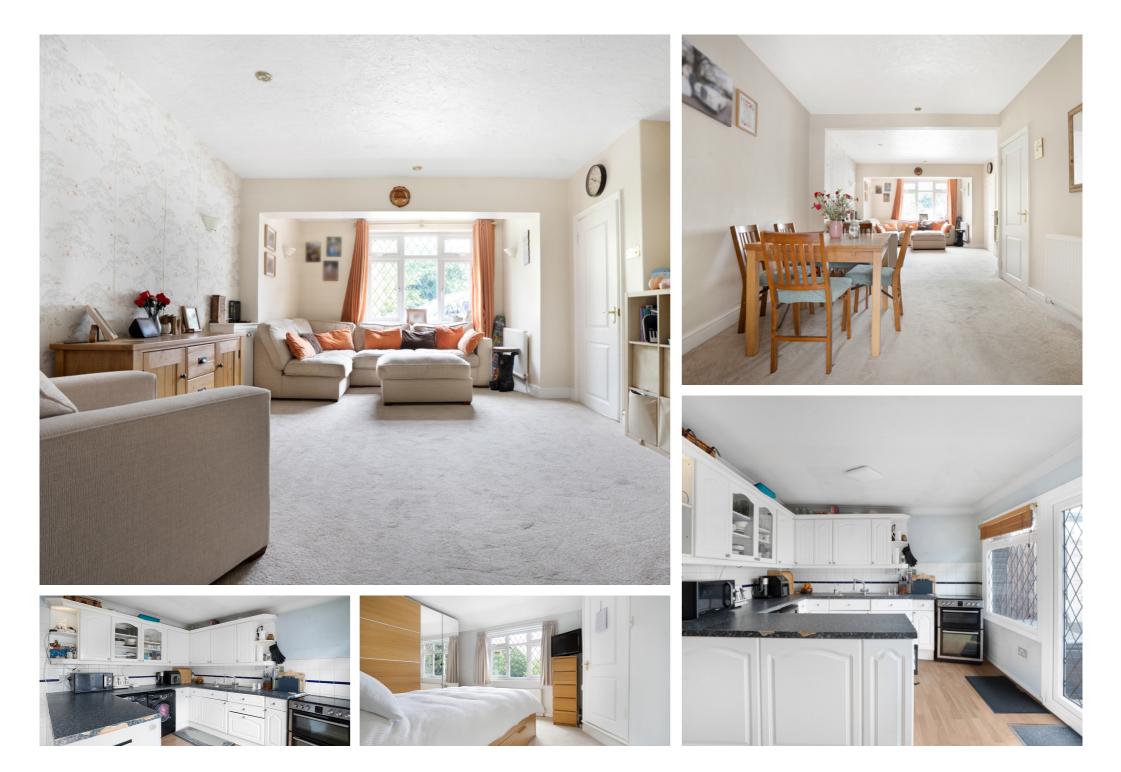

#### 3 Bedroom Semi-Detached House - £475,000 Freehold

WELL PRESENTED & EXTENDED THREE BEDROOM SEMI-DETACHED PROPERTY SITUATED ALONG THIS SOUGHT AFTER ROAD IDEALLY LOCATED FOR EASY ACCESS TO BOTH STAINES & ASHFORD TOWN CENTRES, LOCAL MOTORWAY NETWORKS & HEATHROW AIRPORT. The property benefits from a spacious lounge/diner, modern kitchen/breakfast room, three well proportioned bedrooms (en-suite to Bed 1), further modern white bathroom suite, large secluded rear garden and off-street parking. Viewings Highly Recommended!