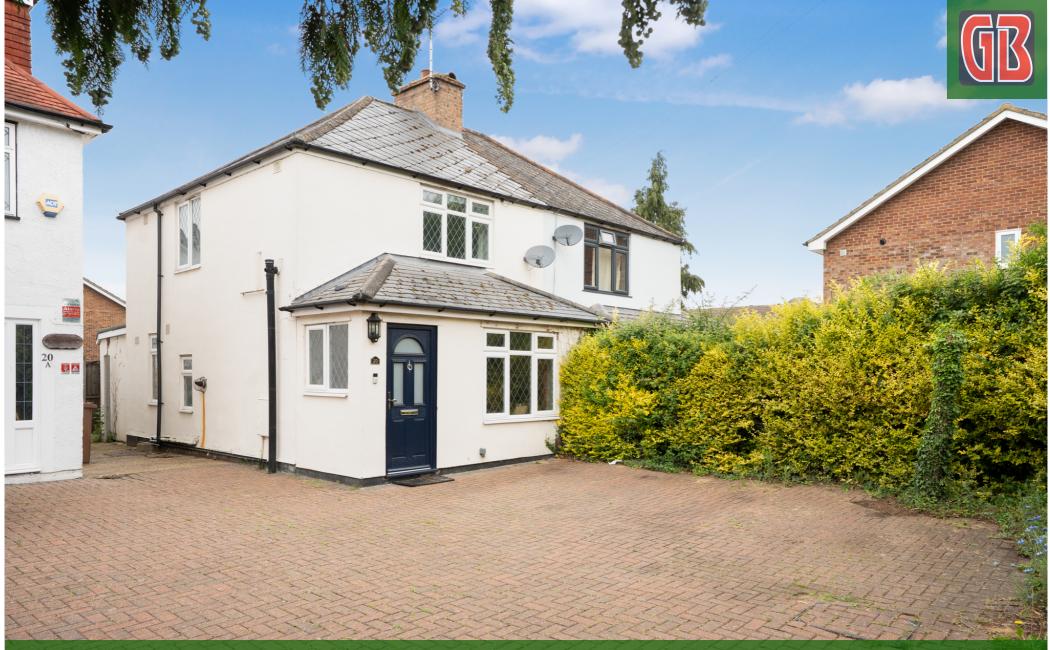

#### 3 Bedroom Semi-Detached House - £475,000 Freehold

WELL PRESENTED & EXTENDED THREE BEDROOM SEMI-DETACHED PROPERTY SITUATED ALONG THIS SOUGHT AFTER ROAD IDEALLY LOCATED FOR EASY ACCESS TO BOTH STAINES & ASHFORD TOWN CENTRES, LOCAL MOTORWAY NETWORKS & HEATHROW AIRPORT. The property benefits from a spacious lounge/diner, modern kitchen/breakfast room, three well proportioned bedrooms (en-suite to Bed 1), further modern white bathroom suite, large secluded rear garden and off-street parking. Viewings Highly Recommended!

#### **Key Features**

WELL PRESENTED & EXTENDED TWO BATH/SHOWER ROOMS LARGE SECLUDED REAR GARDEN EASY ACCESS TO LOCAL MOTORWAY NETWORKS & HEATHROW AIRPORT OFF-STREET PARKING

Whilst every attempt has been made to ensure the accuracy of the floor plan contained here, measurements of doors; windows, rooms and any other items are approximate and no responsibility is taken for any error, omission, or mis-statement. The measurements should not be relied upon for valuation, transaction and/or funding purposes This plan is for illustrative purposes only and should be used as such by any prospective purchaser or ternant. The services, systems and appliances shown have not been tested and no guarantee as to their operability or efficiency can be given. Copyright V36b L02051 www.housevir.com