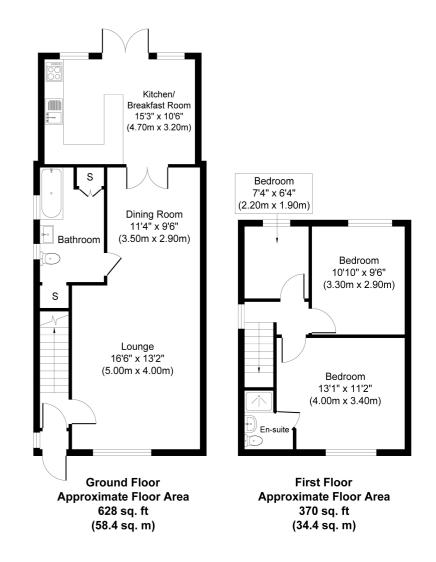

#### **Key Features**

WELL PRESENTED & EXTENDED TWO BATH/SHOWER ROOMS LARGE SECLUDED REAR GARDEN EASY ACCESS TO LOCAL MOTORWAY NETWORKS & HEATHROW AIRPORT OFF-STREET PARKING

Whilst every attempt has been made to ensure the accuracy of the floor plan contained here, measurements of doors; windows, rooms and any other items are approximate and no responsibility is taken for any error, omission, or mis-statement. The measurements should not be relied upon for valuation, transaction and/or funding purposes This plan is for illustrative purposes only and should be used as such by any prospective purchaser or ternant. The services, systems and appliances shown have not been tested and no guarantee as to their operability or efficiency can be given. Copyright V36b L02051 www.housevir.com