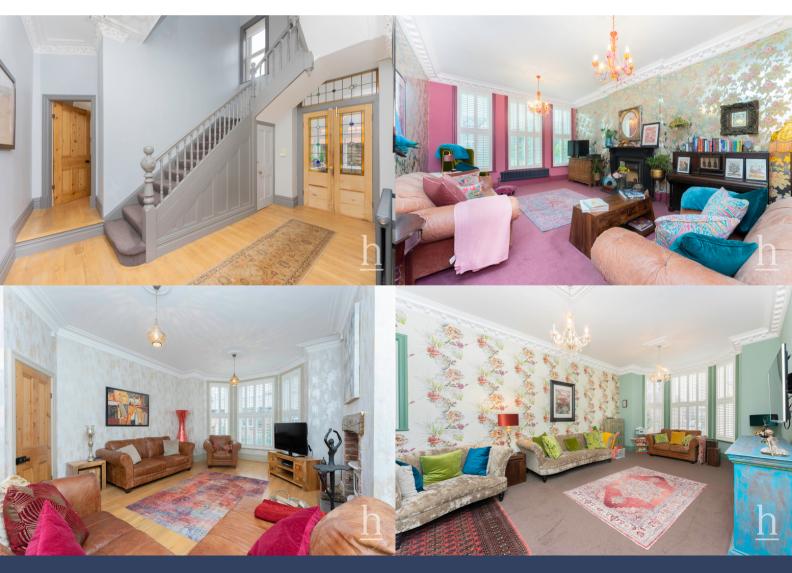

## **Ground Floor**

**Entrance Porch** 

**Entrance Hallway** 

**Lounge** 14' 11" x 26' 0" (4.55m x 7.92m)

**Reception Room** 14' 2" x 19' 9" (4.32m x 6.02m)

**Dining Room** 17' 4" x 14' 11" (5.28m x 4.55m)