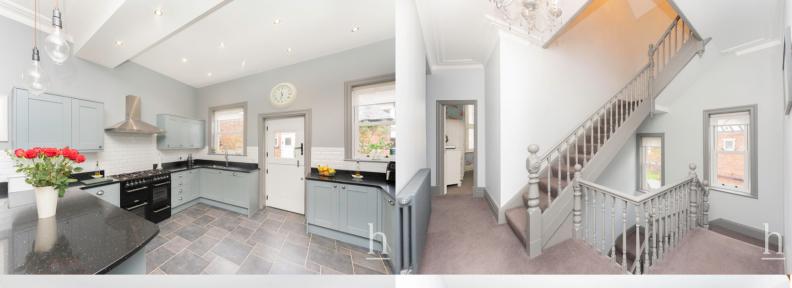

**Kitchen/Dining Room** 24' 7" x 14' 2" (7.49m x 4.32m)

First Floor

**Bedroom** 26' 1" x 13' 10" (7.95m x 4.22m)

**Bedroom** 19' 7" x 14' 2" (5.97m x 4.32m)

**En-Suite** 

**Bedroom** 14' 11" x 18' 11" (4.55m x 5.77m) **Bedroom** 15' 1" x 14' 1" (4.60m x 4.29m)