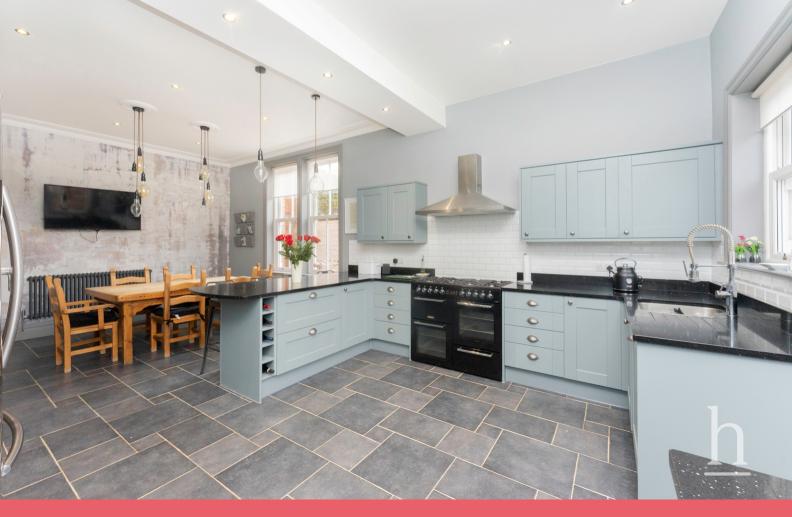

**Kitchen/Dining Room** 24' 7" x 14' 2" (7.49m x 4.32m)

First Floor

**Bedroom** 26' 1" x 13' 10" (7.95m x 4.22m)

**Bedroom** 19' 7" x 14' 2" (5.97m x 4.32m)

**En-Suite** 

**Bedroom** 14' 11" x 18' 11" (4.55m x 5.77m) **Bedroom** 15' 1" x 14' 1" (4.60m x 4.29m)