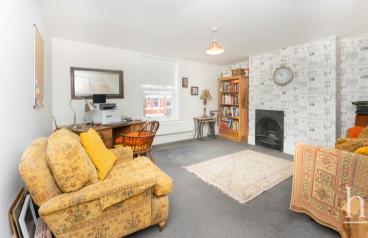

## **Ground Floor**

**Entrance Porch** 

**Entrance Hallway** 

**Lounge** 14' 11" x 26' 0" (4.55m x 7.92m)

**Reception Room** 14' 2" x 19' 9" (4.32m x 6.02m)

**Dining Room** 17' 4" x 14' 11" (5.28m x 4.55m)