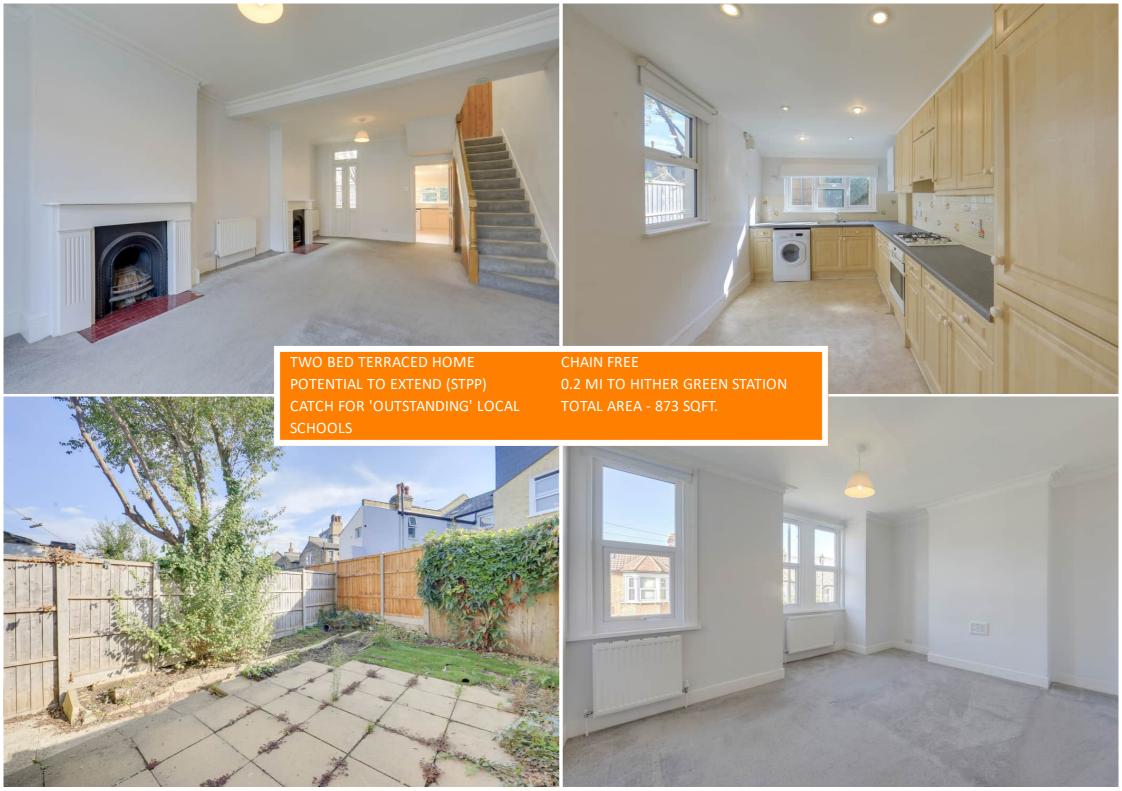

Offered to the market with no onward chain and well presented throughout, the ground floor of this property comprises a large open-plan lounge and dining room, leading through to the kitchen and a generously sized southfacing garden. Upstairs there are two good-sized bedrooms, a family bathroom and access to the loft for storage with the potential to extend, creating further living space - STPP.

### Lounge

14' 3" x 13' 4" (4.34m x 4.06m)

Double glazed windows, pendant ceiling light, fireplace, radiator, fitted carpet.

### **Dining Room**

14' 3" x 11' 10" (4.34m x 3.61m)

Double glazed door to garden, pendant ceiling light, fireplace, radiator, fitted carpet.

#### Kitchen

13' 10" x 8' 7" (4.22m x 2.62m)

Double glazed windows and door to garden, ceiling spotlights, fitted kitchen units, sink with mixer tap and drainer, integrated fridge/freezer, pedestal washbasin, WC, vinyl flooring. oven, gas hob & extractor hood, plumbing for washing machine, combi boiler, vinyl flooring.

#### Garden