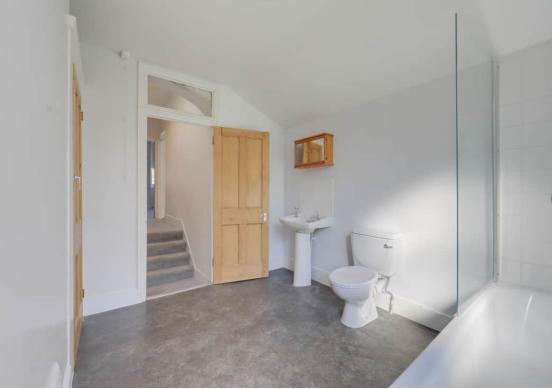

#### **Bathroom**

10' 2" x 7' 1" (3.10m x 2.16m)

Double glazed window, flush ceiling light, panel enclosed bathtub with shower and screen.