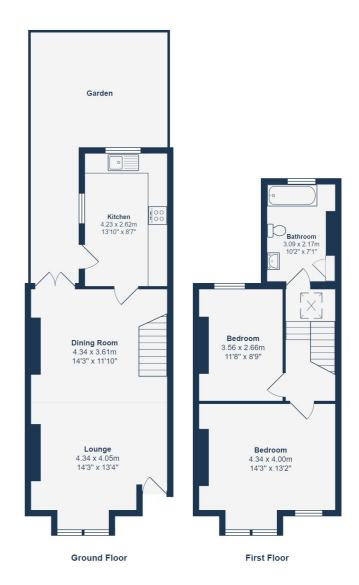

## **GROUND FLOOR**

### Lounge

14' 3" x 13' 4" (4.34m x 4.06m)

Double glazed windows, pendant ceiling light, fireplace, radiator, fitted carpet.

### **Dining Room**

14' 3" x 11' 10" (4.34m x 3.61m)

Double glazed door to garden, pendant ceiling light, fireplace, radiator, fitted carpet.

#### Kitchen

13' 10" x 8' 7" (4.22m x 2.62m)

Double glazed windows and door to garden, ceiling spotlights, fitted kitchen units, sink with mixer tap and drainer, integrated fridge/freezer, pedestal washbasin, WC, vinyl flooring. oven, gas hob & extractor hood, plumbing for washing machine, combi boiler, vinyl flooring.

## FIRST FLOOR

#### **Bedroom**

14' 3" x 13' 2" (4.34m x 4.01m)

Double glazed windows, pendant ceiling light, radiators, fitted carpet.

#### **Bedroom**

11' 8" x 8' 9" (3.56m x 2.67m)

Double glazed window, pendant ceiling light, fireplace, radiator, fitted carpet.

#### **Bathroom**

10' 2" x 7' 1" (3.10m x 2.16m)

Double glazed window, flush ceiling light, panel enclosed bathtub with shower and screen.

## **OUTSIDE**

#### Garden

## Like what you see?

Call 020 8852 0026 or email us at hithergreen@stanfordestates.london to arrange a viewing or request further information

Total Area: 81.1 m<sup>2</sup> ... 873 ft<sup>2</sup> (excluding garden)