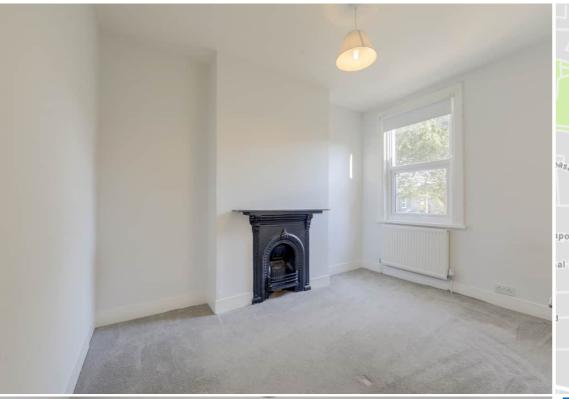

#### **Bedroom**

14' 3" x 13' 2" (4.34m x 4.01m)

Double glazed windows, pendant ceiling light, radiators, fitted carpet.

#### **Bedroom**

11' 8" x 8' 9" (3.56m x 2.67m)

Double glazed window, pendant ceiling light, fireplace, radiator, fitted carpet.