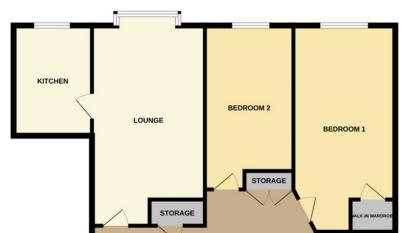

## £250,000

\*\*\* INDEPENDENT LIVING APARTMENT \*\*\* Rosedale are delighted to offer to the market this two bedroom, ground floor apartment in Browning Court, situated in Bourne town centre within close walking distance to the local shops and amenities. The concept of managed and serviced apartments is really all about the lifestyle and suiting anyone wanting to live independently or with more support, company and an option of a busy social calendar. The spacious apartment itself has a large, bright lounge, a well equipped kitchen, four piece bathroom with a walk in, low level shower and an additional cloakroom for guests. The impressive main bedroom has a built in furniture and a walk in wardrobe. The well proportioned second bedroom gives the flexibility of having another reception room or a guest room. Browning Court itself has a lovely community feel and offers a friendly and compassionate way to live, surrounded by people of a similar nature. To fully appreciate this opportunity viewings are highly recommended. EPC Energy Rating C/Council Tax Band C.