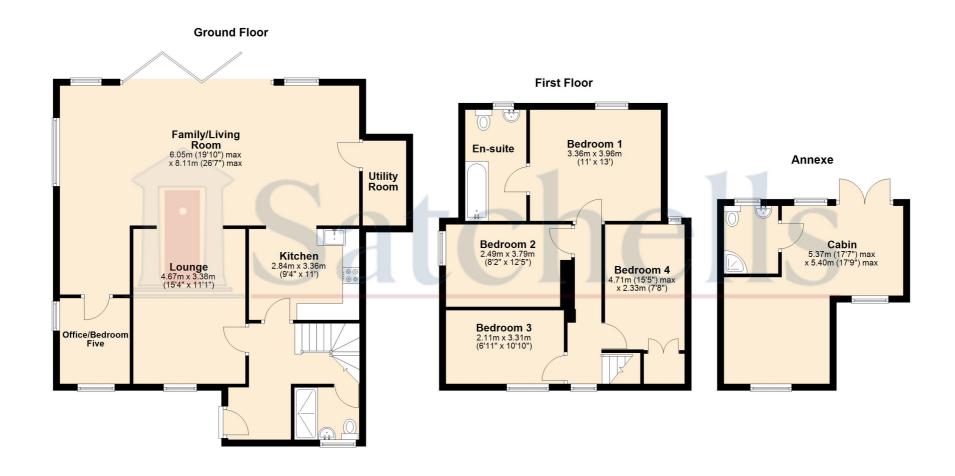

## Ground Floor Lounge:

Abt. 15' 4" x 11' 0" (4.67m x 3.35m) Double glazed window to front aspect. Radiator. Laminate flooring. Log burner. Opens to open plan kitchen/family room.

#### Kitchen:

Abt. 11' 0" x 9' 4" (3.35m x 2.84m) A range of fitted wall and base units with quartz worktops and a sunken sink. Rangemaster oven and hob with extractor fan. Half tiled splashbacks.

#### Open Plan Family/Living Room:

Abt. 26' 7" x 19' 7" (8.10m x 5.97m) Double glazed windows to rear and side aspect. Three sky lights. Tri-fold doors to garden. Radiator. Tiled flooring with underfloor heating. Double glazed door to utility room.

#### **Utility Room:**

Abt. 6' 0" x 3' 0" (1.83m x 0.91m) Plumbing for dishwasher, washing machine and tumble dryer.

#### Home Office/Bedroom Five:

Abt. 8' 6" x 4' 3" (2.59m x 1.30m) Double glazed window to front aspect. Skylight. Tiled flooring with underfloor heating.

### First Floor Bedroom One:

Abt. 13' 0" x 11' 0" (3.96m x 3.35m) Double glazed window to rear aspect. Radiator. Solid wood flooring. Range of built in wardrobes and cupboards.

#### **En-Suite:**

Double glazed frosted window to rear aspect. Three piece suite comprising low level wc, hand wash basin and panelled bath. Heated towel rail. Half tiled walls and flooring.

#### **Bedroom Two:**

Abt. 12' 5" x 8' 2" (3.78m x 2.49m) Double glazed window to side aspect. Radiator. Solid wood flooring.

#### **Bedroom Three:**

Abt. 13' 0" x 11' 0" (3.96m x 3.35m) Double glazed window to rear aspect. Radiator. Solid wood flooring.

#### **Bedroom Four:**

Abt. 15' 5" x 7' 6" (4.70m x 2.29m) Double glazed window to front aspect. Radiator. Solid wood flooring.

#### The Cabin:

Abt. 17' 9" x 17' 7" (5.41m x 5.36m) Double glazed window and doors to front and rear aspects. Vaulted ceiling. Small kitchen area with a sink, fridge, floor and wall units.

#### **Shower Room:**

Three piece suite comprising shower cubicle, low level wc and hand wash basin. Double glazed window to front aspect.