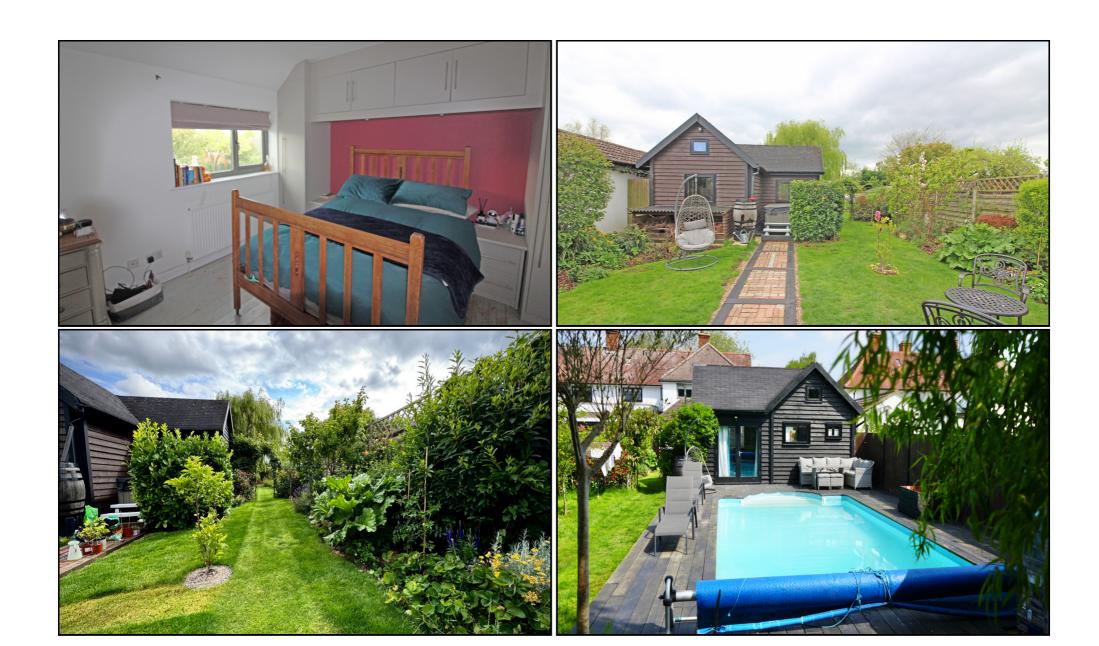

# 5 Bedroom Semi-Detached House offers in excess of £750,000 Freehold

A much improved and extended four/five bedroom semi detached property set on this generous plot. The property offers a wealth of space on the ground floor, with the modern open plan kitchen/family room being a real show stopper. A lounge, utility room, home office/bedroom five and WC make up the downstairs accommodation. Upstairs are four good sized bedrooms with an en-suite to bedroom one. Outside is a pea shingled driveway with parking for three cars. To the rear is a large rear garden with a 30ft heated pool and a two storey separate annexe.

### First Floor Bedroom One:

Abt. 13' 0" x 11' 0" (3.96m x 3.35m) Double glazed window to rear aspect. Radiator. Solid wood flooring. Range of built in wardrobes and cupboards.

#### The Cabin:

Abt. 17' 9" x 17' 7" (5.41m x 5.36m) Double glazed window and doors to front and rear aspects. Vaulted ceiling. Small kitchen area with a sink, fridge, floor and wall units.