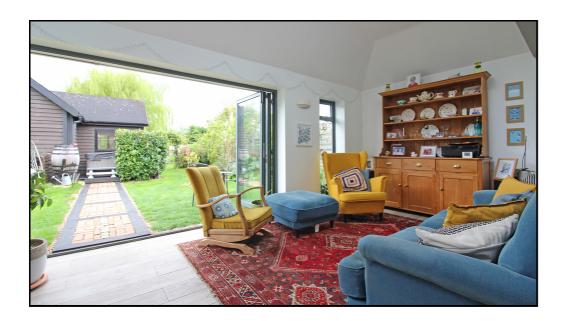

#### Open Plan Family/Living Room:

Abt. 26' 7" x 19' 7" (8.10m x 5.97m) Double glazed windows to rear and side aspect. Three sky lights. Tri-fold doors to garden. Radiator. Tiled flooring with underfloor heating. Double glazed door to utility room.