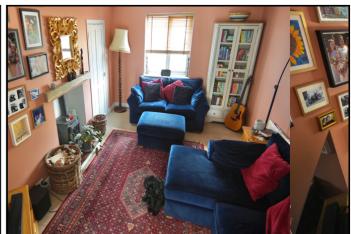

## Ground Floor Lounge:

Abt. 15' 4" x 11' 0" (4.67m x 3.35m) Double glazed window to front aspect. Radiator. Laminate flooring. Log burner. Opens to open plan kitchen/family room.