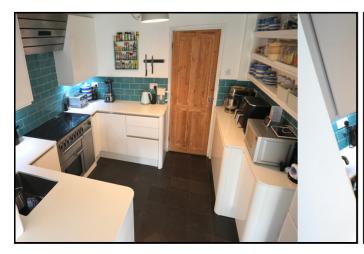

#### Kitchen:

Abt. 11' 0" x 9' 4" (3.35m x 2.84m) A range of fitted wall and base units with quartz worktops and a sunken sink. Rangemaster oven and hob with extractor fan. Half tiled splashbacks.