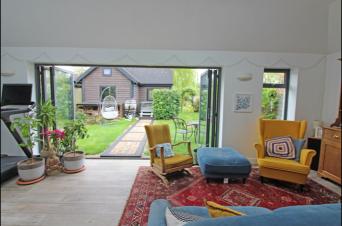

#### Open Plan Family/Living Room:

Abt. 26' 7" x 19' 7" (8.10m x 5.97m) Double glazed windows to rear and side aspect. Three sky lights. Tri-fold doors to garden. Radiator. Tiled flooring with underfloor heating. Double glazed door to utility room.

## Ground Floor Lounge:

Abt. 15' 4" x 11' 0" (4.67m x 3.35m) Double glazed window to front aspect. Radiator. Laminate flooring. Log burner. Opens to open plan kitchen/family room.