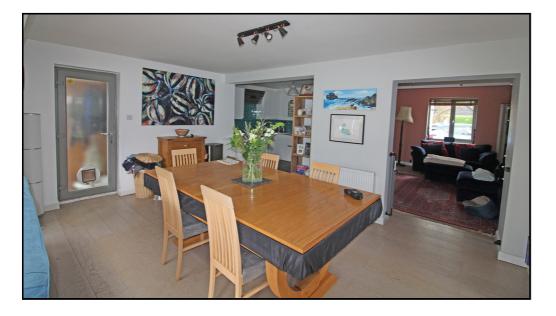

## Ground Floor Lounge:

Abt. 15' 4" x 11' 0" (4.67m x 3.35m) Double glazed window to front aspect. Radiator. Laminate flooring. Log burner. Opens to open plan kitchen/family room.

#### Open Plan Family/Living Room:

Abt. 26' 7" x 19' 7" (8.10m x 5.97m) Double glazed windows to rear and side aspect. Three sky lights. Tri-fold doors to garden. Radiator. Tiled flooring with underfloor heating. Double glazed door to utility room.