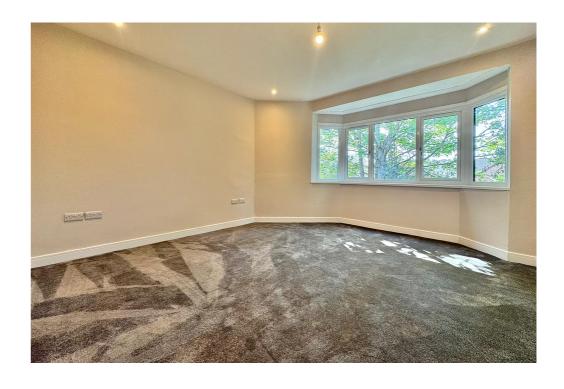

## **About the Property**

The property features three spacious double bedrooms, each offering ample space for furnishings. The main bathroom is fitted with a shower over the bath and modern sink unit, while a separate WC with an additional sink adds convenience. A utility cupboard and a hallway storage cupboard provide useful extra storage. The newly installed kitchen includes fitted appliances, a stylish breakfast bar, and a sleek finish. The property also comprises a light-filled lounge at the rear of the apartment.