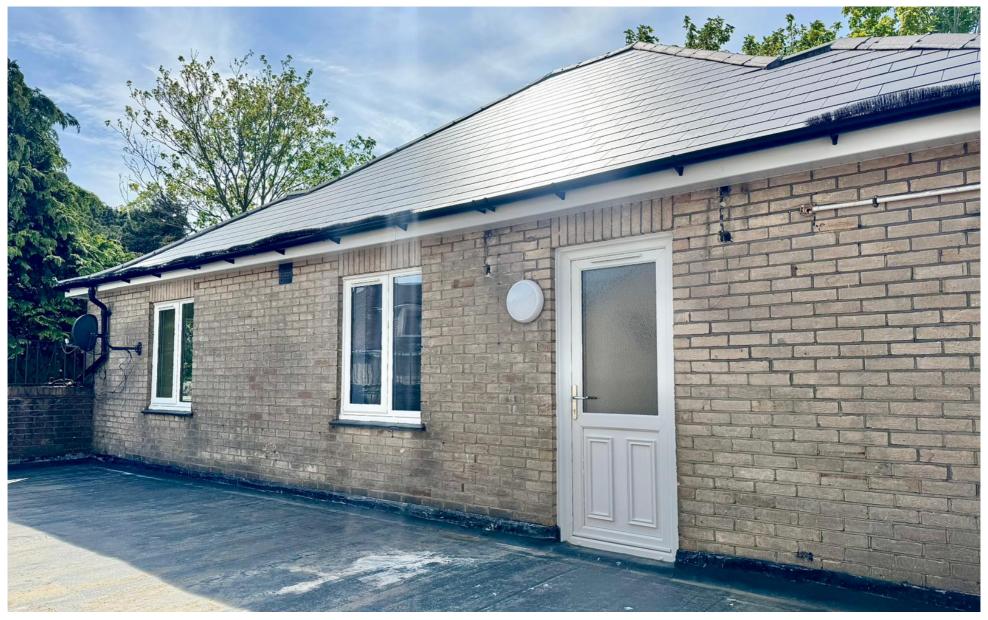

## **Property Summary**

Situated in the heart of Westbourne and located above the Westbourne Conservative Club, this newly renovated three-bedroom apartment offers generous living space, modern finishes, and the rare benefit of a private roof terrace. With its own front door and entrance hall, this bright and well-appointed home is ideal for those seeking style and comfort in a prime location.

## **About the Property**

The property features three spacious double bedrooms, each offering ample space for furnishings. The main bathroom is fitted with a shower over the bath and modern sink unit, while a separate WC with an additional sink adds convenience. A utility cupboard and a hallway storage cupboard provide useful extra storage. The newly installed kitchen includes fitted appliances, a stylish breakfast bar, and a sleek finish. The property also comprises a light-filled lounge at the rear of the apartment.