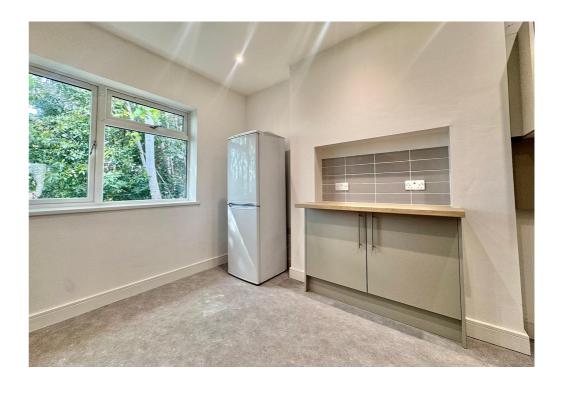

## **About the Property**

The property features three spacious double bedrooms, each offering ample space for furnishings. The main bathroom is fitted with a shower over the bath and modern sink unit, while a separate WC with an additional sink adds convenience. A utility cupboard and a hallway storage cupboard provide useful extra storage. The newly installed kitchen includes fitted appliances, a stylish breakfast bar, and a sleek finish. The property also comprises a light-filled lounge at the rear of the apartment.