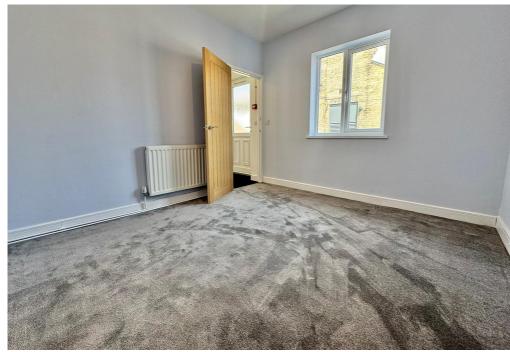

## **About the Property**

The property features three spacious double bedrooms, each offering ample space for furnishings. The main bathroom is fitted with a shower over the bath and modern sink unit, while a separate WC with an additional sink adds convenience. A utility cupboard and a hallway storage cupboard provide useful extra storage. The newly installed kitchen includes fitted appliances, a stylish breakfast bar, and a sleek finish. The property also comprises a light-filled lounge at the rear of the apartment.