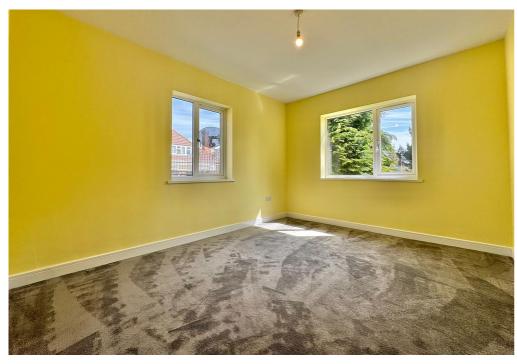

## **About the Property**

The property features three spacious double bedrooms, each offering ample space for furnishings. The main bathroom is fitted with a shower over the bath and modern sink unit, while a separate WC with an additional sink adds convenience. A utility cupboard and a hallway storage cupboard provide useful extra storage. The newly installed kitchen includes fitted appliances, a stylish breakfast bar, and a sleek finish. The property also comprises a light-filled lounge at the rear of the apartment.