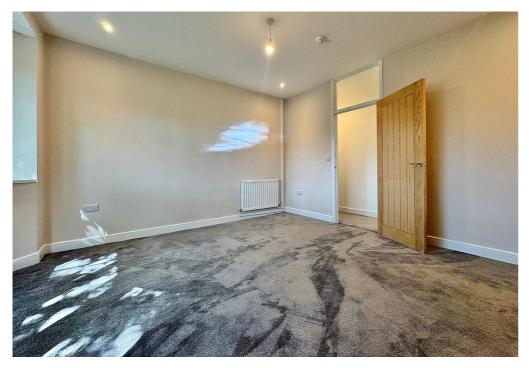

## **About the Property**

The property features three spacious double bedrooms, each offering ample space for furnishings. The main bathroom is fitted with a shower over the bath and modern sink unit, while a separate WC with an additional sink adds convenience. A utility cupboard and a hallway storage cupboard provide useful extra storage. The newly installed kitchen includes fitted appliances, a stylish breakfast bar, and a sleek finish. The property also comprises a light-filled lounge at the rear of the apartment.