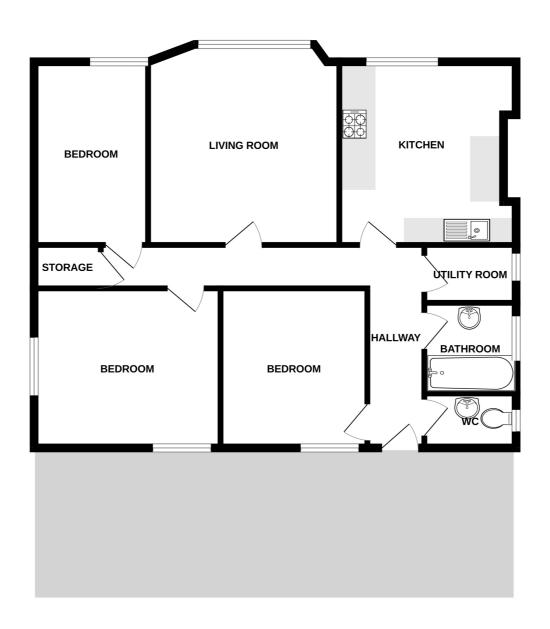

## **About the Property**

The property features three spacious double bedrooms, each offering ample space for furnishings. The main bathroom is fitted with a shower over the bath and modern sink unit, while a separate WC with an additional sink adds convenience. A utility cupboard and a hallway storage cupboard provide useful extra storage. The newly installed kitchen includes fitted appliances, a stylish breakfast bar, and a sleek finish. The property also comprises a light-filled lounge at the rear of the apartment.

FIRST FLOOR 867 sq.ft. (80.6 sq.m.) approx.