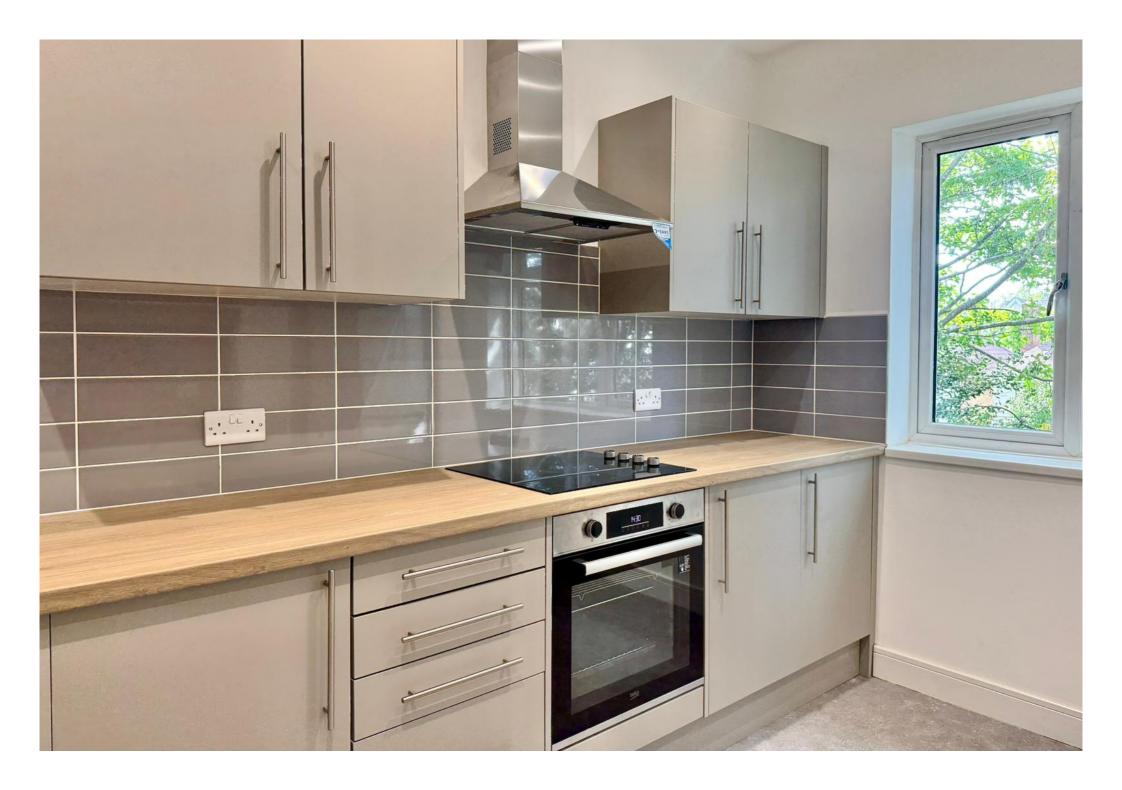

## **About the Property**

The property features three spacious double bedrooms, each offering ample space for furnishings. The main bathroom is fitted with a shower over the bath and modern sink unit, while a separate WC with an additional sink adds convenience. A utility cupboard and a hallway storage cupboard provide useful extra storage. The newly installed kitchen includes fitted appliances, a stylish breakfast bar, and a sleek finish. The property also comprises a light-filled lounge at the rear of the apartment.