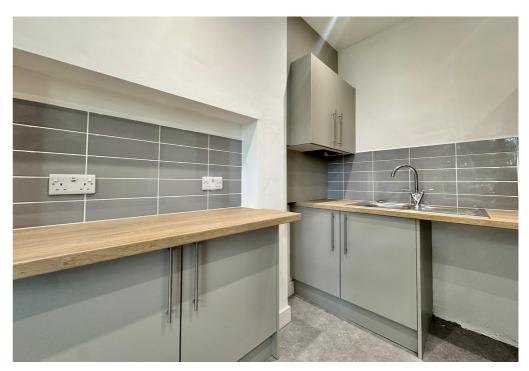

## **About the Property**

The property features three spacious double bedrooms, each offering ample space for furnishings. The main bathroom is fitted with a shower over the bath and modern sink unit, while a separate WC with an additional sink adds convenience. A utility cupboard and a hallway storage cupboard provide useful extra storage. The newly installed kitchen includes fitted appliances, a stylish breakfast bar, and a sleek finish. The property also comprises a light-filled lounge at the rear of the apartment.