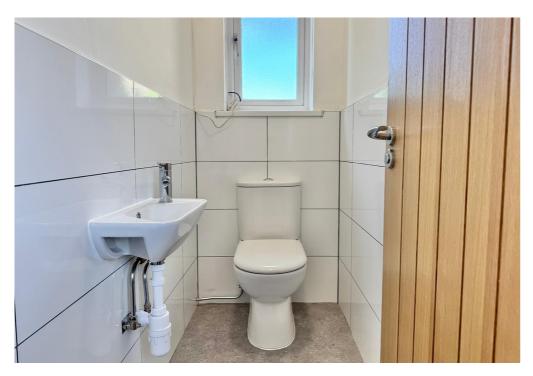

## **About the Property**

The property features three spacious double bedrooms, each offering ample space for furnishings. The main bathroom is fitted with a shower over the bath and modern sink unit, while a separate WC with an additional sink adds convenience. A utility cupboard and a hallway storage cupboard provide useful extra storage. The newly installed kitchen includes fitted appliances, a stylish breakfast bar, and a sleek finish. The property also comprises a light-filled lounge at the rear of the apartment.