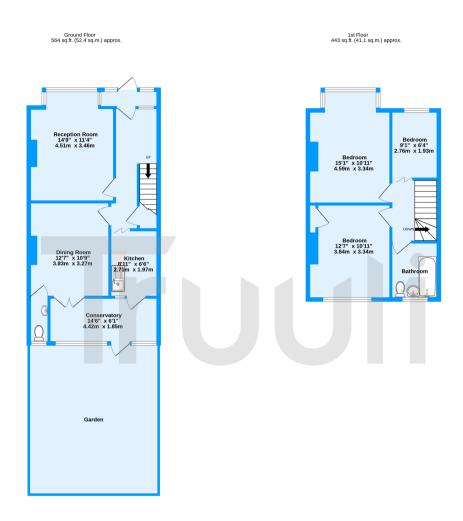

Carshalton Road, Mitcham, CR4

TOTAL FLOOR AREA: 1006 sq.ft. (93.5 sq.m.) approx.
Measurements are approximate. Not to scale. Illustrative purposes only the state of the Memory 2007.