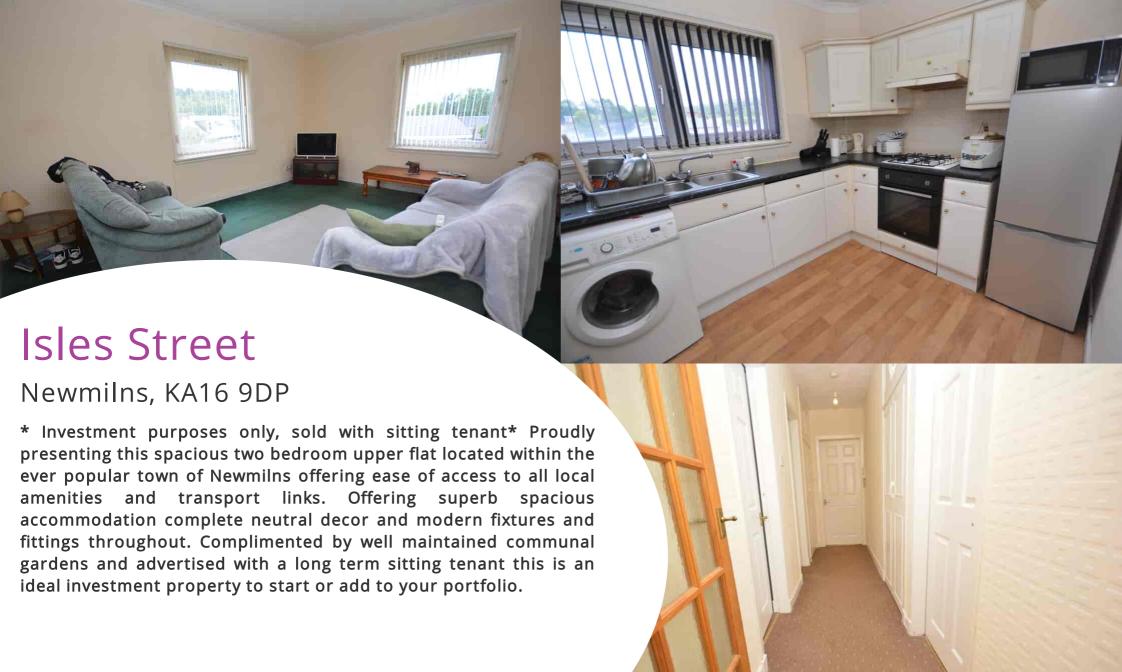

# Lounge

4.56m x 3.65m (15' 0" x 12' 0") Generously proportioned main apartment offering neutral decor, plentiful space for free standing furniture, fitted carpet, a double glazed window to the front and side. A partial open plan layout to the kitchen.

## Kitchen

3.70m x 2.45m (12' 2" x 8' 0") Full fitted kitchen complete with wall and base storage units, complimentary work surface, integrated oven, gas burner, plumbing and space for washing machine and fridge freezer, stainless steel sink and drainer, laminate flooring and a double glazed window to the side.