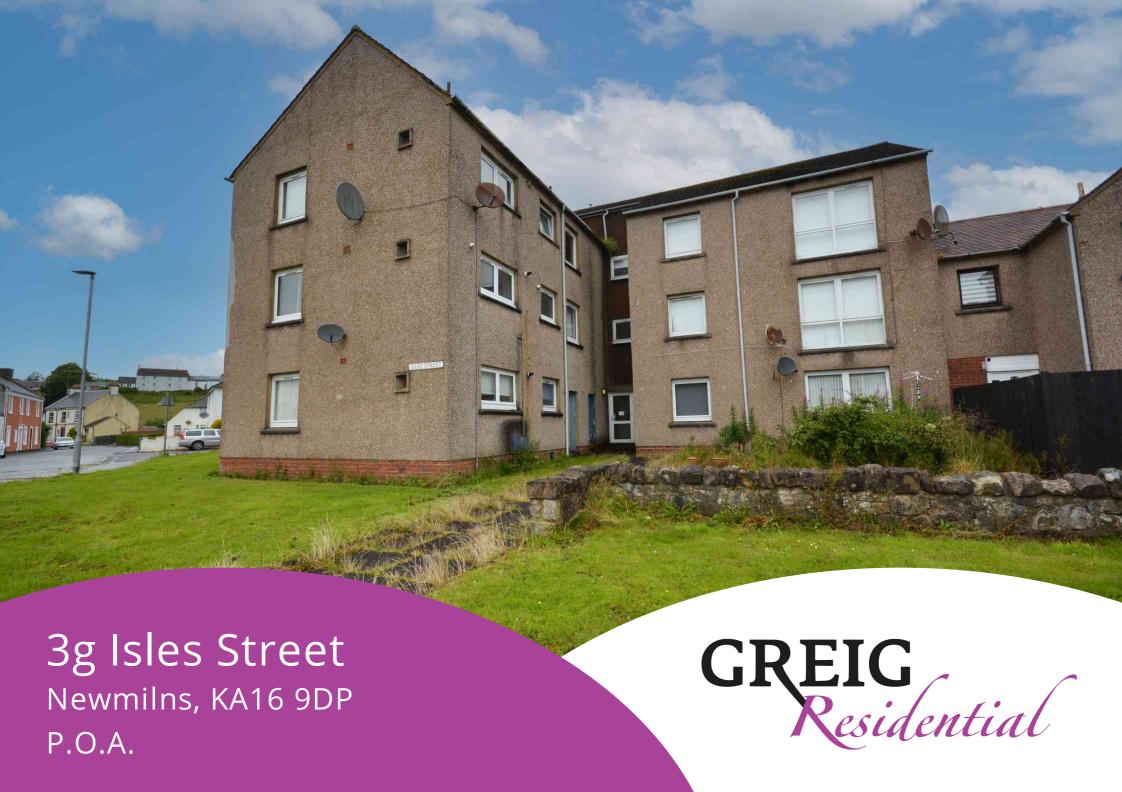

#### Porch

2.00m x 1.66m (6' 7" x 5' 5") Access is given via an outer UPVC door to a welcoming entrance porch offering neutral decor, laminate flooring and a door to the hallway.

# Hallway

4.65m x 1.00m (15' 3" x 3' 3") Spacious hallway boasting neutral decor, laminate flooring and provides access to the lounge, two bedrooms and bathroom.

# Lounge

4.56m x 3.65m (15' 0" x 12' 0") Generously proportioned main apartment offering neutral decor, plentiful space for free standing furniture, fitted carpet, a double glazed window to the front and side. A partial open plan layout to the kitchen.

## Kitchen

3.70m x 2.45m (12' 2" x 8' 0") Full fitted kitchen complete with wall and base storage units, complimentary work surface, integrated oven, gas burner, plumbing and space for washin