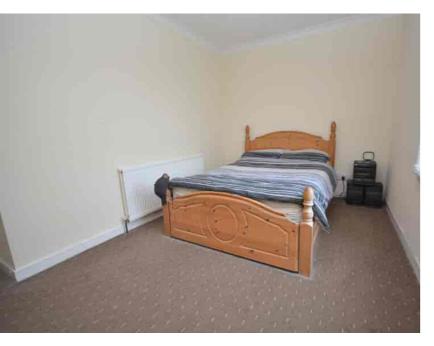

#### Bedroom One

 $4.65m \times 3.45m (15' 3" \times 11' 4")$  Generous double bedroom with neutral decor, fitted carpet and a double glazed window to the side.

## Bedroom Two

4.20m x 2.54m (13' 9" x 8' 4") Spacious double bedroom offering neutral decor, two practical storage cupboards providing ample storage, fitted carpet and a double glazed window to the side.