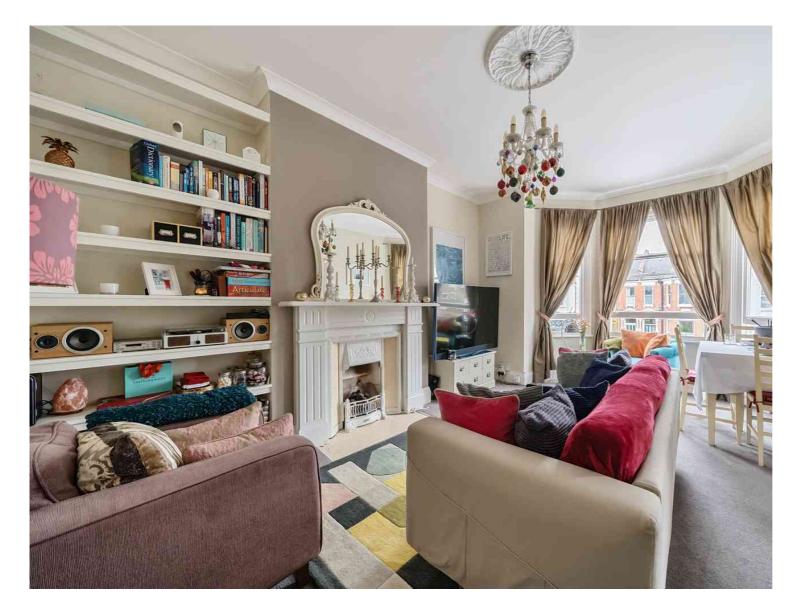

## Guide Price £400,000

Guide price £400,000 - £500,000. This charming and well-presented one bedroom apartment resides on the first floor of a lovely Victorian property, boasting high ceilings and plenty of natural light. The accommodation comprises a superb semi open-plan kitchen/reception room with bay window, a spacious bedroom and a modern bathroom.

- One bedroom apartment
- High ceilings and large rooms
- Period features and fireplace
- Light and airy living area with ample space to dine and entertain
- Excellent buy to let opportunity
- Excellent amenities and transport links nearby
- Chain free sale immediate vacant possession available