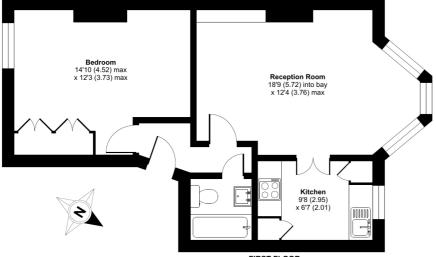

## Winchester Avenue, London, NW6

Approximate Area = 504 sq ft / 46.8 sq m For identification only - Not to scale

FIRST FLOOR

Floor plan produced in accordance with RICS Property Measurement Standards incorporating International Property Measurement Standards (IPMS2 Residential). ©ntchecom 2024. Produced for Cow & Co Properties Ltd. REF: 1119074