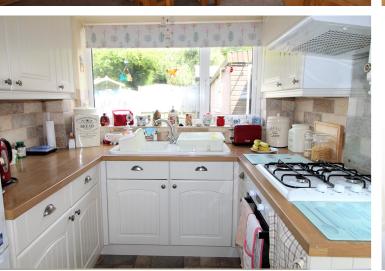

Ground Floor - Entrance Hall, Through Lounge/Diner with windows to both the front and rear elevations, gas fire. Kitchen with a range of wall and base units, worksurfaces, gas hob, oven, plumbing for washing machine, window to the rear elevation, side entrance door.