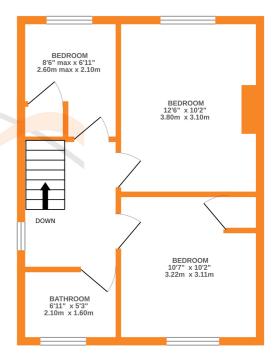

First Floor - Landing with window to the side, Three bedrooms and completing the accommodation is the Bathroom with three piece suite comprising bath with shower over, hand wash basin, WC, window to the rear.

## 1ST FLOOR

Whilst every attempt has been made to ensure the accuracy of the thoorpian contained nefe, measuremen of doors, windows, rooms and any other items are approximate and no responsibility is taken for any ero omission or mis-statement. This plan is for illustrative purposes only and should be used as such by any prospective purchaser. The services, systems and appliances shown have not been tested and no guarant as to their operability or efficiency can be given.