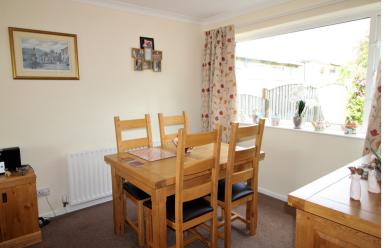

Ground Floor - Entrance Hall, Through Lounge/Diner with windows to both the front and rear elevations, gas fire. Kitchen with a range of wall and base units, worksurfaces, gas hob, oven, plumbing for washing machine, window to the rear elevation, side entrance door.