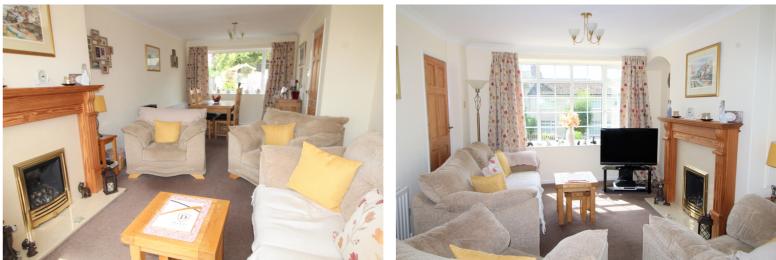

Ground Floor - Entrance Hall, Through Lounge/Diner with windows to both the front and rear elevations, gas fire. Kitchen with a range of wall and base units, worksurfaces, gas hob, oven, plumbing for washing machine, window to the rear elevation, side entrance door.