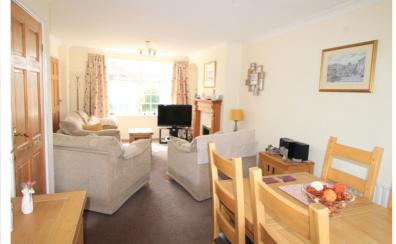

Ground Floor - Entrance Hall, Through Lounge/Diner with windows to both the front and rear elevations, gas fire. Kitchen with a range of wall and base units, worksurfaces, gas hob, oven, plumbing for washing machine, window to the rear elevation, side entrance door.