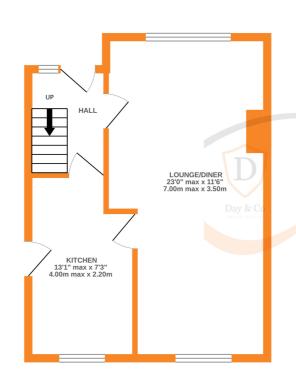

Outside - To the front is gravel garden, off road parking, garage. Rear garden with lawn and gravel areas.

EPC Rating D

GROUND FLOOR

## 1ST FLOOR

Whilst every attempt has been made to ensure the accuracy of the thoorpian contained nefe, measuremen of doors, windows, rooms and any other items are approximate and no responsibility is taken for any ero omission or mis-statement. This plan is for illustrative purposes only and should be used as such by any prospective purchaser. The services, systems and appliances shown have not been tested and no guarant as to their operability or efficiency can be given.